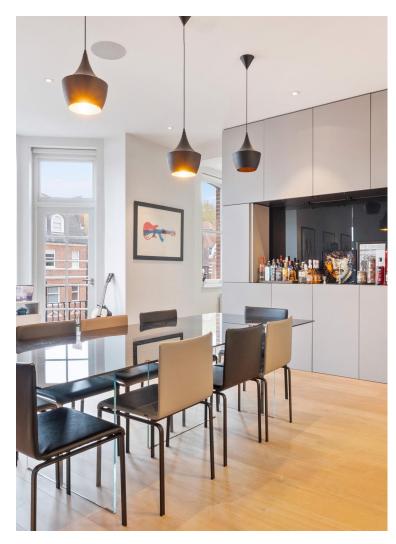

This architecturally designed, lateral apartment offers over 2,750 sq ft of beautifully curated space in Langland Mansions on Langland Gardens, Hampstead. Impressive ceiling heights, contemporary design, and thoughtful layout create an inviting home ideal for modern living and entertaining. The elegant reception room features a private balcony perfect for greenery, as well as a stylish workspace with a view, ideal for remote work. A separate lounge offers a cozy setting for relaxation and movie nights. The formal dining room is enhanced by a gas fireplace and a fully equipped bar, creating the perfect atmosphere for entertaining. The well-appointed kitchen includes ample storage, a concealed pantry, and a unique, private prayer room. The spacious hallway doubles as a versatile play area and includes a large coat closet and a utility cupboard with an upgraded water tank and water softener. Recently refurbished, the property boasts upgraded electrics, Nest heating, and dual video entry systems. A dedicated utility area provides additional storage with a washing machine and dryer.