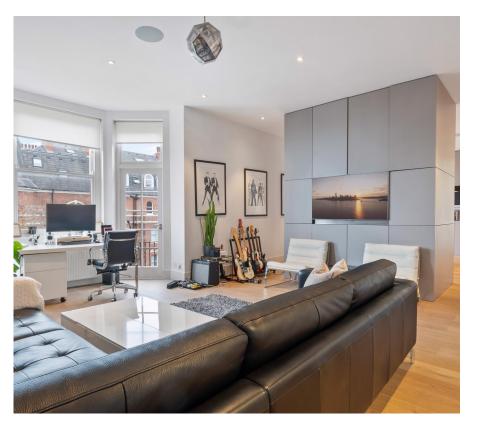

This architecturally designed, lateral apartment offers over 2,750 sq ft of beautifully curated space in Langland Mansions on Langland Gardens, Hampstead. Impressive ceiling heights, contemporary design, and thoughtful layout create an inviting home ideal for modern living and entertaining. The elegant reception room features a private balcony perfect for greenery, as well as a stylish workspace with a view, ideal for remote work. A separate lounge offers a cozy setting for relaxation and movie nights. The formal dining room is enhanced by a gas fireplace and a fully equipped bar, creating the perfect atmosphere for entertaining. The well-appointed kitchen includes ample storage, a concealed pantry, and a unique, private prayer room. The spacious hallway doubles as a versatile play area and includes a large coat closet and a utility cupboard with an upgraded water tank and water softener. Recently refurbished, the property boasts upgraded electrics, Nest heating, and dual video entry systems. A dedicated utility area provides additional storage with a washing machine and dryer.

The home is equipped with built-in speakers throughout for a seamless living experience. Three generous double bedrooms, each with built-in closets, offer ample personal space. Two of the bedrooms benefit from en-suite bathrooms, while a family bathroom with a bathtub serves the additional room. The main suite is a true retreat, featuring a mirrored shoe cupboard, extra wardrobe space, a walk-in closet, a luxurious en-suite with a walk-in shower, bathtub, and dual sinks, as well as a built-in office space overlooking the lush communal gardens. Langland Mansions is well-served by lift access and includes a share of the freehold. For a small annual fee. residents also enjoy access to the enchanting communal gardens behind Leinster Gardens.