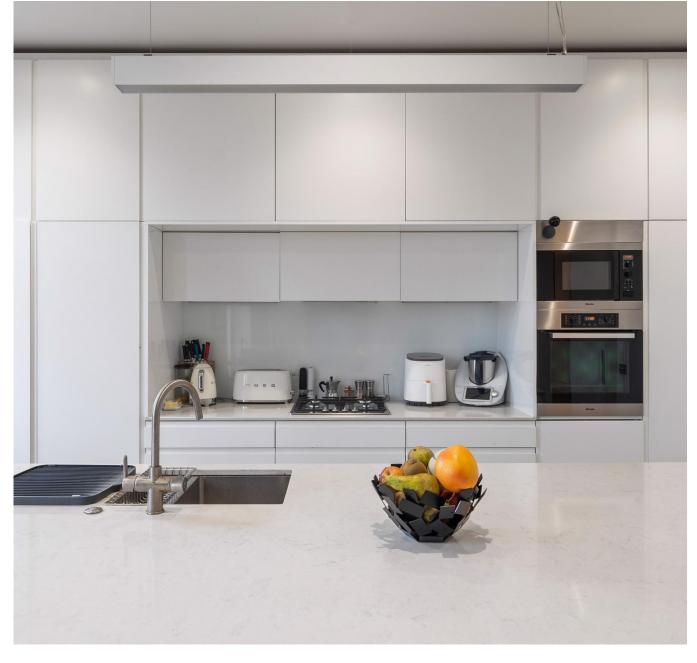

This architecturally designed, lateral apartment offers over 2,750 sq ft of beautifully curated space in Langland Mansions on Langland Gardens, Hampstead. Impressive ceiling heights, contemporary design, and thoughtful layout create an inviting home ideal for modern living and entertaining. The elegant reception room features a private balcony perfect for greenery, as well as a stylish workspace with a view, ideal for remote work. A separate lounge offers a cozy setting for relaxation and movie nights. The formal dining room is enhanced by a gas fireplace and a fully equipped bar, creating the perfect atmosphere for entertaining. The well-appointed kitchen includes ample storage, a concealed pantry, and a unique, private prayer room. The spacious hallway doubles as a versatile play area and includes a large coat closet and a utility cupboard with an upgraded water tank and water softener. Recently refurbished, the property boasts upgraded electrics, Nest heating, and dual video entry systems. A dedicated utility area provides additional storage with a washing machine and dryer.