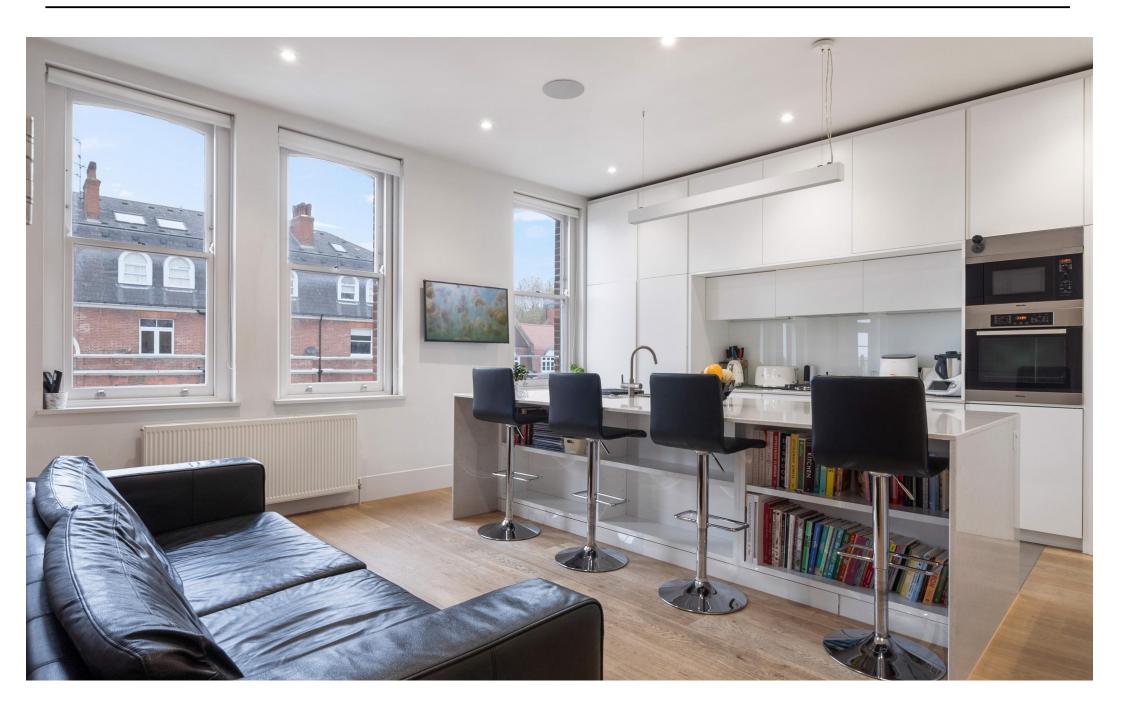

This architecturally designed, lateral apartment offers over 2,750 sq ft of beautifully curated space in Langland Mansions on Langland Gardens, Hampstead. Impressive ceiling heights, contemporary design, and thoughtful layout create an inviting home ideal for modern living and entertaining. The elegant reception room features a private balcony perfect for greenery, as well as a stylish workspace with a view, ideal for remote work. A separate lounge offers a cozy setting for relaxation and movie nights. The formal dining room is enhanced by a gas fireplace and a fully equipped bar, creating the perfect atmosphere for entertaining. The well-appointed kitchen includes ample storage, a concealed pantry, and a unique, private prayer room. The spacious hallway doubles as a versatile play area and includes a large coat closet and a utility cupboard with an upgraded water tank and water softener. Recently refurbished, the property boasts upgraded electrics, Nest heating, and dual video entry systems. A dedicated utility area provides additional storage with a washing machine and dryer.

The home is equipped with built-in speakers throughout for a seamless living experience. Three generous double bedrooms, each with built-in closets, offer ample personal space. Two of the bedrooms benefit from en-suite bathrooms, while a family bathroom with a bathtub serves the additional room. The main suite is a true retreat, featuring a mirrored shoe cupboard, extra wardrobe space, a walk-in closet, a luxurious en-suite with a walk-in shower, bathtub, and dual sinks, as well as a built-in office space overlooking the lush communal gardens. Langland Mansions is well-served by lift access and includes a share of the freehold. For a small annual fee. residents also enjoy access to the enchanting communal gardens behind Leinster Gardens.