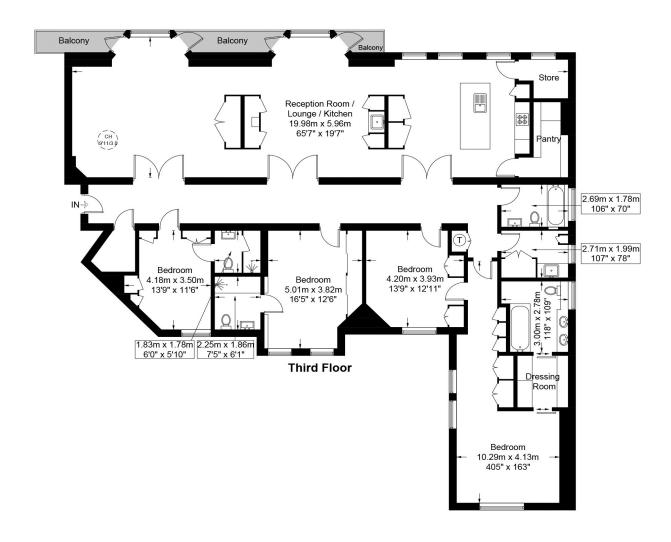

This architecturally designed, lateral apartment offers over 2,750 sq ft of beautifully curated space in Langland Mansions on Langland Gardens, Hampstead. Impressive ceiling heights, contemporary design, and thoughtful layout create an inviting home ideal for modern living and entertaining. The elegant reception room features a private balcony perfect for greenery, as well as a stylish workspace with a view, ideal for remote work. A separate lounge offers a cozy setting for relaxation and movie nights. The formal dining room is enhanced by a gas fireplace and a fully equipped bar, creating the perfect atmosphere for entertaining. The well-appointed kitchen includes ample storage, a concealed pantry, and a unique, private prayer room. The spacious hallway doubles as a versatile play area and includes a large coat closet and a utility cupboard with an upgraded water tank and water softener. Recently refurbished, the property boasts upgraded electrics, Nest heating, and dual video entry systems. A dedicated utility area provides additional storage with a washing machine and dryer.

The home is equipped with built-in speakers throughout for a seamless living experience. Three generous double bedrooms, each with built-in closets, offer ample personal space. Two of the bedrooms benefit from en-suite bathrooms, while a family bathroom with a bathtub serves the additional room. The main suite is a true retreat, featuring a mirrored shoe cupboard, extra wardrobe space, a walk-in closet, a luxurious en-suite with a walk-in shower, bathtub, and dual sinks, as well as a built-in office space overlooking the lush communal gardens. Langland Mansions is well-served by lift access and includes a share of the freehold. For a small annual fee. residents also enjoy access to the enchanting communal gardens behind Leinster Gardens.