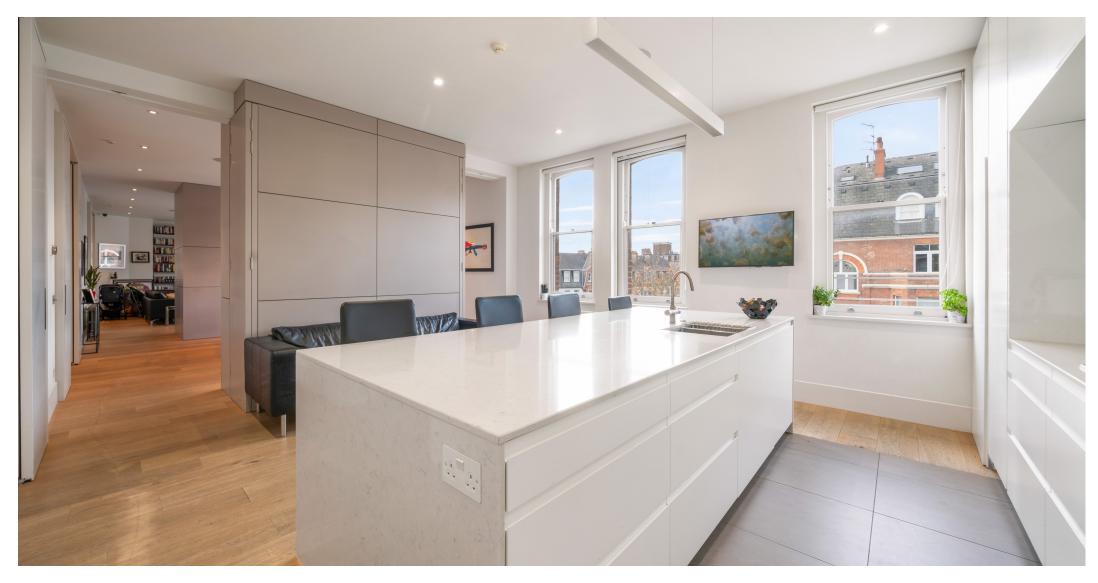

This architecturally designed, lateral apartment offers over 2,750 sq ft of beautifully curated space in Langland Mansions on Langland Gardens, Hampstead. Impressive ceiling heights, contemporary design, and thoughtful layout create an inviting home ideal for modern living and entertaining. The elegant reception room features a private balcony perfect for greenery, as well as a stylish workspace with a view, ideal for remote work. A separate lounge offers a cozy setting for relaxation and movie nights. The formal dining room is enhanced by a gas fireplace and a fully equipped bar, creating the perfect atmosphere for entertaining. The well-appointed kitchen includes ample storage, a concealed pantry, and a unique, private prayer room. The spacious hallway doubles as a versatile play area and includes a large coat closet and a utility cupboard with an upgraded water tank and water softener. Recently refurbished, the property boasts upgraded electrics, Nest heating, and dual video entry systems. A dedicated utility area provides additional storage with a washing machine and dryer.

The home is equipped with built-in speakers throughout for a seamless living experience. Three generous double bedrooms, each with built-in closets, offer ample personal space. Two of the bedrooms benefit from en-suite bathrooms, while a family bathroom with a bathtub serves the additional room. The main suite is a true retreat, featuring a mirrored shoe cupboard, extra wardrobe space, a walk-in closet, a luxurious en-suite with a walk-in shower, bathtub, and dual sinks, as well as a built-in office space overlooking the lush communal gardens. Langland Mansions is well-served by lift access and includes a share of the freehold. For a small annual fee. residents also enjoy access to the enchanting communal gardens behind Leinster Gardens.