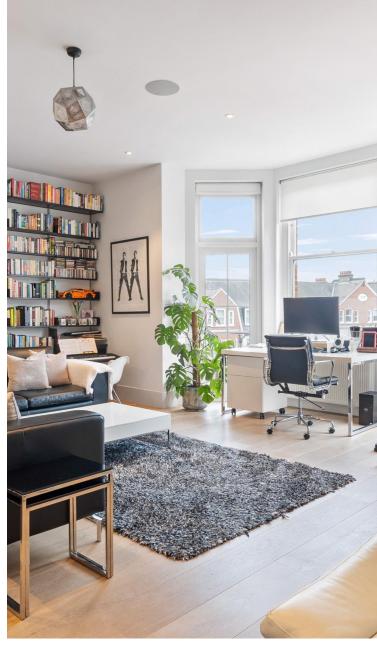

This architecturally designed, lateral apartment offers over 2,750 sq ft of beautifully curated space in Langland Mansions on Langland Gardens, Hampstead. Impressive ceiling heights, contemporary design, and thoughtful layout create an inviting home ideal for modern living and entertaining. The elegant reception room features a private balcony perfect for greenery, as well as a stylish workspace with a view, ideal for remote work. A separate lounge offers a cozy setting for relaxation and movie nights. The formal dining room is enhanced by a gas fireplace and a fully equipped bar, creating the perfect atmosphere for entertaining. The well-appointed kitchen includes ample storage, a concealed pantry, and a unique, private prayer room. The spacious hallway doubles as a versatile play area and includes a large coat closet and a utility cupboard with an upgraded water tank and water softener. Recently refurbished, the property boasts upgraded electrics, Nest heating, and dual video entry systems. A dedicated utility area provides additional storage with a washing machine and dryer.

The home is equipped with built-in speakers throughout for a seamless living experience. Three generous double bedrooms, each with built-in closets, offer ample personal space. Two of the bedrooms benefit from en-suite bathrooms, while a family bathroom with a bathtub serves the additional room. The main suite is a true retreat, featuring a mirrored shoe cupboard, extra wardrobe space, a walk-in closet, a luxurious en-suite with a walk-in shower, bathtub, and dual sinks, as well as a built-in office space overlooking the lush communal gardens. Langland Mansions is well-served by lift access and includes a share of the freehold. For a small annual fee. residents also enjoy access to the enchanting communal gardens behind Leinster Gardens.