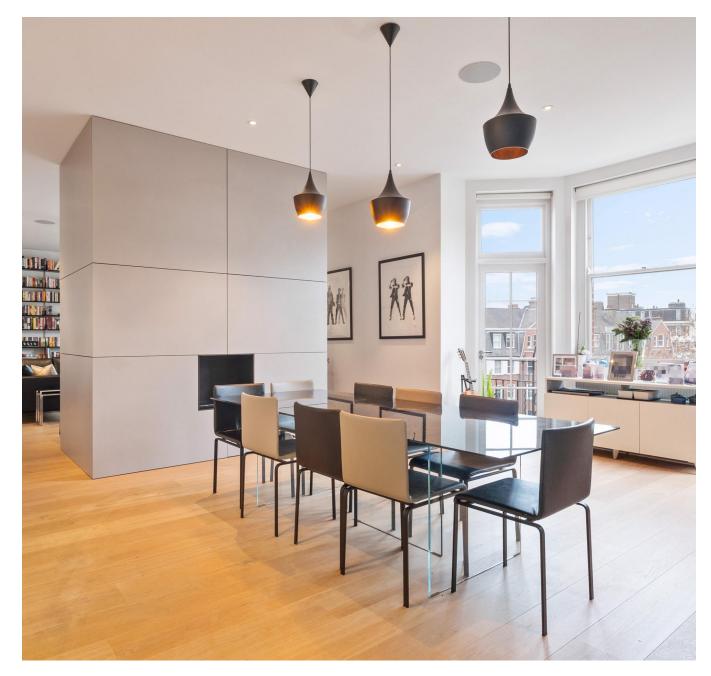

This architecturally designed, lateral apartment offers over 2,750 sq ft of beautifully curated space in Langland Mansions on Langland Gardens, Hampstead. Impressive ceiling heights, contemporary design, and thoughtful layout create an inviting home ideal for modern living and entertaining. The elegant reception room features a private balcony perfect for greenery, as well as a stylish workspace with a view, ideal for remote work. A separate lounge offers a cozy setting for relaxation and movie nights. The formal dining room is enhanced by a gas fireplace and a fully equipped bar, creating the perfect atmosphere for entertaining. The well-appointed kitchen includes ample storage, a concealed pantry, and a unique, private prayer room. The spacious hallway doubles as a versatile play area and includes a large coat closet and a utility cupboard with an upgraded water tank and water softener. Recently refurbished, the property boasts upgraded electrics, Nest heating, and dual video entry systems. A dedicated utility area provides additional storage with a washing machine and dryer.

The home is equipped with built-in speakers throughout for a seamless living experience. Three generous double bedrooms, each with built-in closets, offer ample personal space. Two of the bedrooms benefit from en-suite bathrooms, while a family bathroom with a bathtub serves the additional room. The main suite is a true retreat, featuring a mirrored shoe cupboard, extra wardrobe space, a walk-in closet, a luxurious en-suite with a walk-in shower, bathtub, and dual sinks, as well as a built-in office space overlooking the lush communal gardens. Langland Mansions is well-served by lift access and includes a share of the freehold. For a small annual fee. residents also enjoy access to the enchanting communal gardens behind Leinster Gardens.