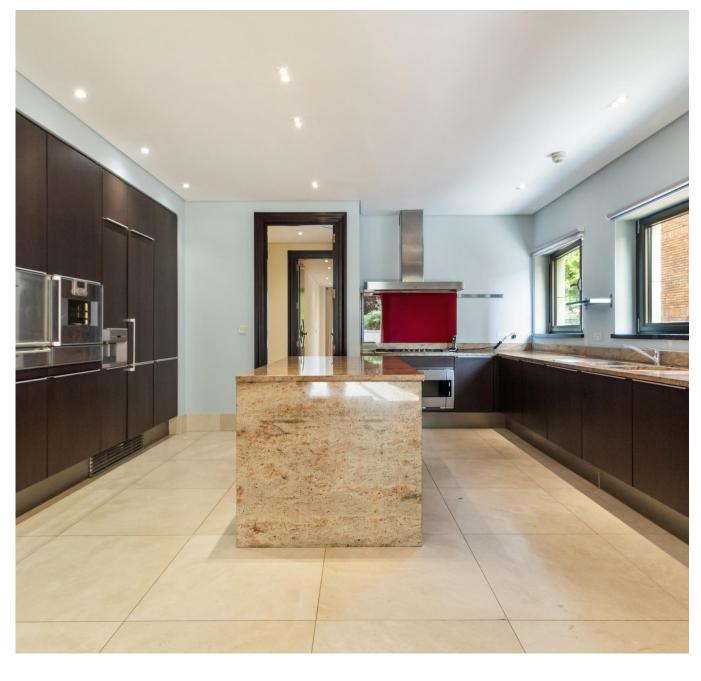

Discover this stunning 4-Bedroom lateral apartment, boasting over 3,100 sq. ft. of elegant living space with direct garden access. Situated on the first floor of a prestigious development, concierge this property offers an exceptional blend of luxury and convenience. Upon entering, you are greeted by a spacious hallway and beautifully appointed kitchen/dining ideal for both everyday dining and entertaining. The reception room and formal dining area both feature doors that open onto a private patio, creating a seamless indooroutdoor living experience. The property includes four luxurious bedroom suites, each with its own en suite bathroom and built-in wardrobes. The principal suite stands out with its impressive walkin wardrobe. Additional amenities include a powder room, quest cloakroom, utility cupboard, and four storage cupboards. Residents benefit from underground parking, valet parking, and a 24-hour concierge service. The building also features a lift and offers direct access to meticulously landscaped communal gardens, providing a serene escape from city life.