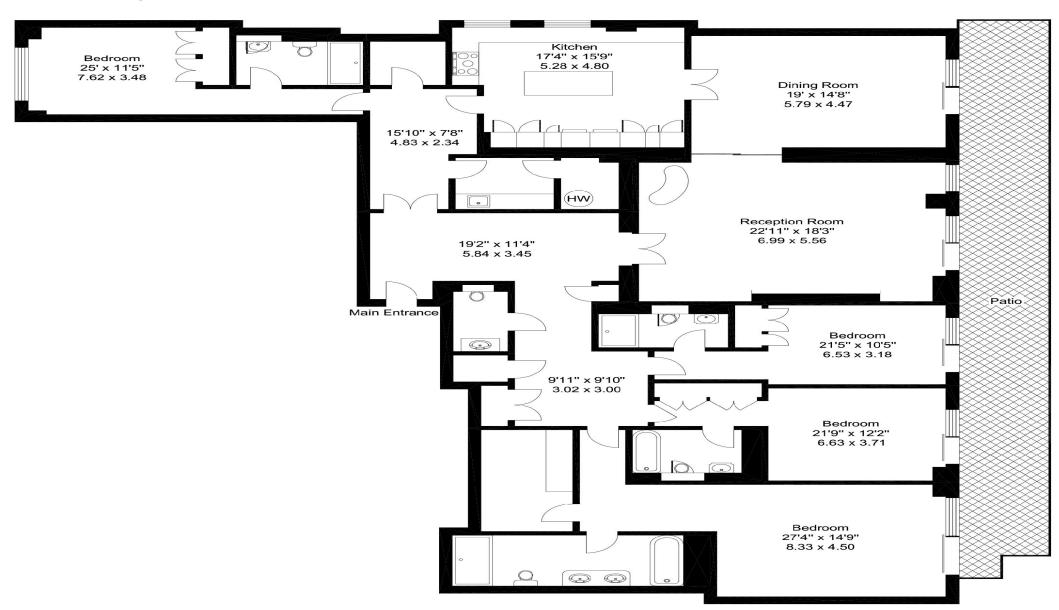

## **Embassy Court, NW8**

289 sq m (3,112 sq ft)

For identification purposes only. Not to scale © Redinventory 2017.

First Floor

Discover this stunning 4-Bedroom lateral apartment, boasting over 3,100 sq. ft. of elegant living space with direct garden access. Situated on the first floor of a prestigious development, concierge this property offers an exceptional blend of luxury and convenience. Upon entering, you are greeted by a spacious hallway and beautifully appointed kitchen/dining ideal for both everyday dining and entertaining. The reception room and formal dining area both feature doors that open onto a private patio, creating a seamless indooroutdoor living experience. The property includes four luxurious bedroom suites, each with its own en suite bathroom and built-in wardrobes. The principal suite stands out with its impressive walkin wardrobe. Additional amenities include a powder room, quest cloakroom, utility cupboard, and four storage cupboards. Residents benefit from underground parking, valet parking, and a 24-hour concierge service. The building also features a lift and offers direct access to meticulously landscaped communal gardens, providing a serene escape from city life.