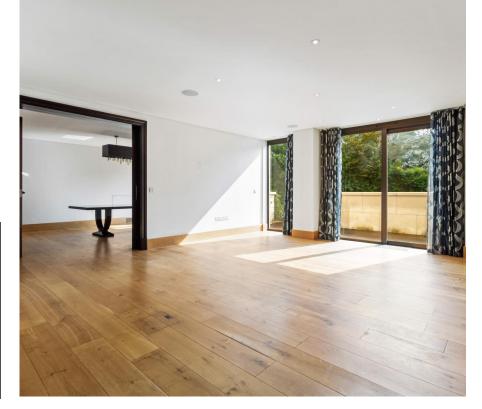

Discover this stunning 4-Bedroom lateral apartment, boasting over 3,100 sq. ft. of elegant living space with direct garden access. Situated on the first floor of a prestigious development, concierge this property offers an exceptional blend of luxury and convenience. Upon entering, you are greeted by a spacious hallway and beautifully appointed kitchen/dining ideal for both everyday dining and entertaining. The reception room and formal dining area both feature doors that open onto a private patio, creating a seamless indooroutdoor living experience. The property includes four luxurious bedroom suites, each with its own en suite bathroom and built-in wardrobes. The principal suite stands out with its impressive walkin wardrobe. Additional amenities include a powder room, quest cloakroom, utility cupboard, and four storage cupboards. Residents benefit from underground parking, valet parking, and a 24-hour concierge service. The building also features a lift and offers direct access to meticulously landscaped communal gardens, providing a serene escape from city life.