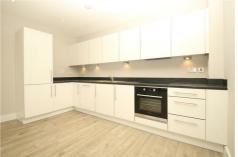

#### **Kitchens**

All kitchens are custom designed and include; a range of wall and base units with contemporary handles, work surfaces with upstand, Stainless steel 1½ bowl sink with dual control monobloc mixer.

## **Appliances**

All apartments will include; a range of energy efficient integrated appliances to include: Induction Hob, Electric Oven, Extractor, Dishwasher, Fridge Freezer, Standalone Washer/Dryer (some maybe located in hall cupboard) & Microwave Oven