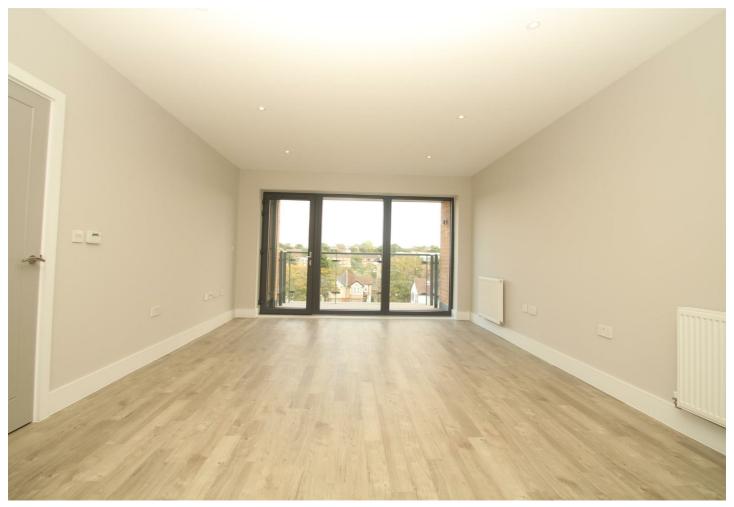

#### Internal Finishes & Decor

The interior will be finished to a high standard including; Smooth-finished plaster to all walls and ceilings, Emulsion paint finish to walls and ceilings throughout, Gloss white paint to skirtings and architraving, Flush faced solid core veneered doors throughout with complementary chrome finish door furniture, Fitted quality pile carpets with independent underlay to bedrooms, Engineered wood flooring to Hallways and living/dining rooms & Built in wardrobes with integral shelving to master bedrooms