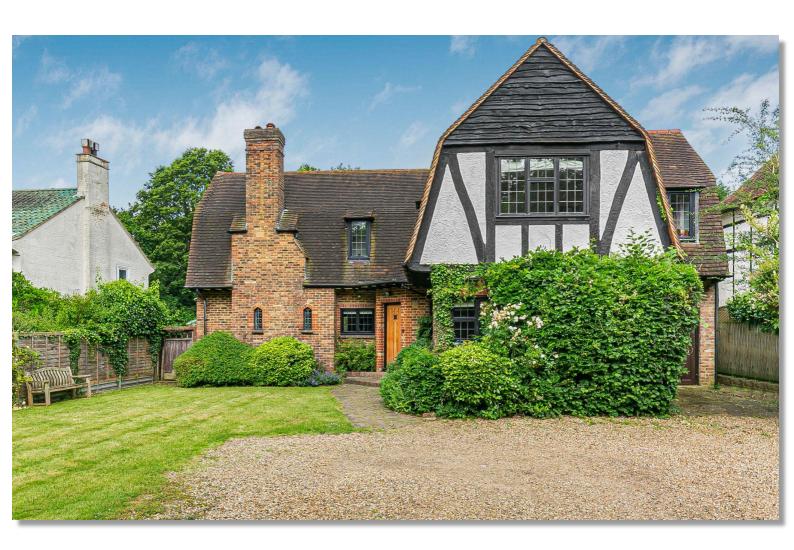

We are delighted to offer for sale this beautiful 5 bedroom 4 bathroom detached family home which is set behind electric gates on a plot of approx. 1/3rd of acre. This property has over 2,500 sq ft of versatile accommodation. To the ground floor there are 4 reception rooms and a welcoming reception hallway, the main feature is an open plan kitchen/diner/ and vaulted sun room. The bedrooms are all of good size and the rear garden is mature and approx. 120ft in length, to the front there is parking for several cars and benefits from a garage.

### **DESCRIPTION**

We are delighted to offer for sale this beautiful 5 bedroom 4 bathroom detached family home which is set behind electric gates on a plot of approx. 1/3rd of acre. This property has over 2,500 sq ft of versatile accommodation. To the ground floor there are 4 reception rooms and a welcoming reception hallway, the main feature is an open plan kitchen/diner/ and vaulted sun room. The bedrooms are all of good size and the rear garden is mature and approx. 120ft in length, to the front there is parking for several cars and benefits from a garage.