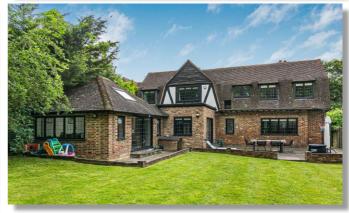

We are delighted to offer for sale this beautiful 5 bedroom 4 bathroom detached family home which is set behind electric gates on a plot of approx. 1/3rd of acre. This property has over 2,500 sq ft of versatile accommodation. To the ground floor there are 4 reception rooms and a welcoming reception hallway, the main feature is an open plan kitchen/diner/ and vaulted sun room. The bedrooms are all of good size and the rear garden is mature and approx. 120ft in length, to the front there is parking for several cars and benefits from a garage.

### **DESCRIPTION**

We are delighted to offer for sale this beautiful 5 bedroom 4 bathroom detached family home which is set behind electric gates on a plot of approx. 1/3rd of acre. This property has over 2,500 sq ft of versatile accommodation. To the ground floor there are 4 reception rooms and a welcoming reception hallway, the main feature is an open plan kitchen/diner/ and vaulted sun room. The bedrooms are all of good size and the rear garden is mature and approx. 120ft in length, to the front there is parking for several cars and benefits from a garage.