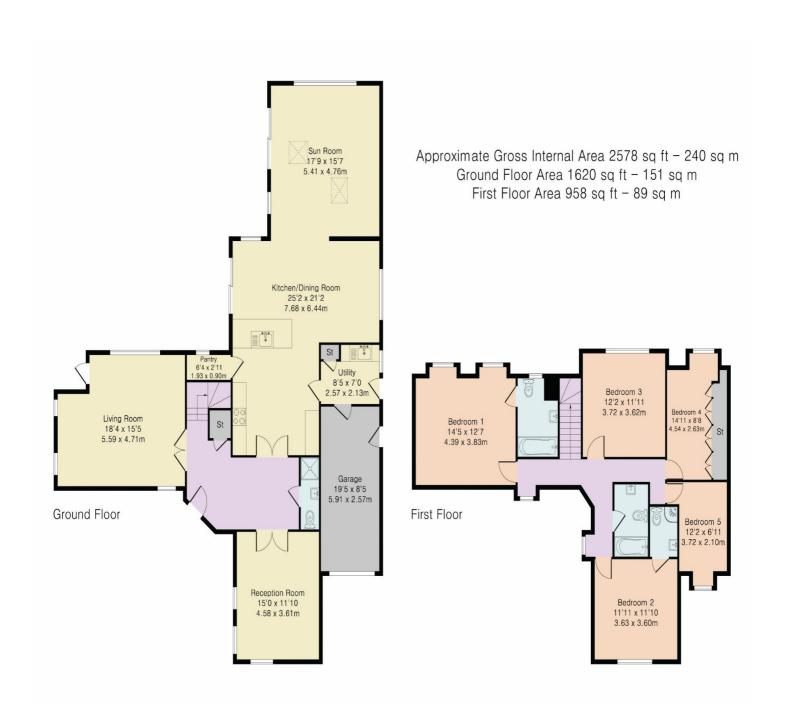

### **ACCOMMODATION**

ENTRANCE HALLWAY
LIVING ROOM
RECEPTION ROOM
KITCHEN/DINING ROOM
PANTRY
UTILITY ROOM
SUN ROOM
GROUND FLOOR SHOWER ROOM
5 BEDROOMS - one with En-Suite shower room
- one with En-Suite bathroom
FAMILY BATHROOM
MATURE 120FT REAR GARDEN
GARAGE
DRIVEWAY WITH ELECTRIC GATES