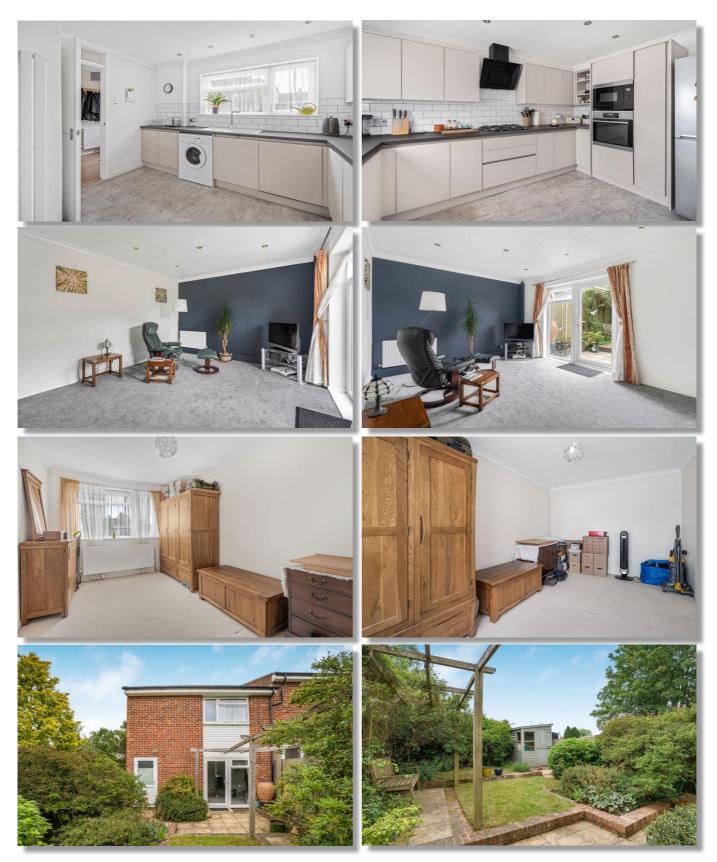

## ACCOMMODATION

ENTRANCE HALL KITCHEN LIVING ROOM

2 BEDROOMS FAMILY BATHROOM

WEST FACING REAR GARDEN SIDE ACCESS