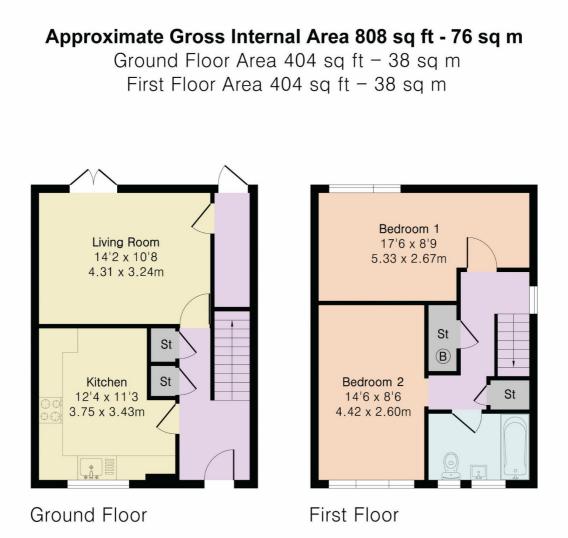

Floor plan produced in accordance with RICS Property Measurement 2nd Edition. Although Pink Plan Ltd ensures the highest level of accuracy, measurements of doors, windows and rooms are approximate and no responsibility is taken for error, omission or misstatement. These plans are for representation purposes only and no guarantee is given on the total square footage of the property within this plan. The figure icon is for initial guidance only and should not be relied on as a basis of valuation.