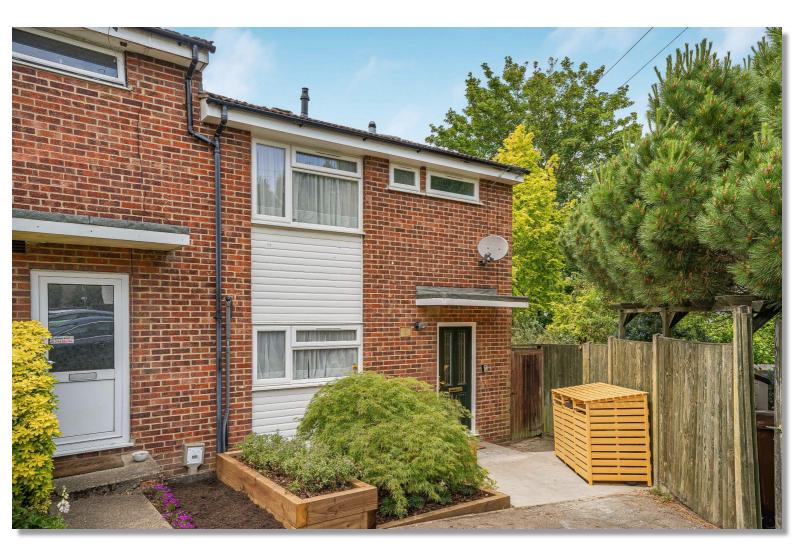

Price: £379,950 Freehold

A beautiful 2 double bedroom home situated in this cul-de-sac location in the heart of Essendon Village. Benefits include a modern kitchen and bathroom, and a pretty West facing rear garden. Viewing highly recommended.

- 2 DOUBLE BEDROOM END OF TERRACE
- MODERN KITCHEN/BATHROOM
- PRETTY WEST FACING REAR GARDEN

- SIDE ACCESS
- VILLAGE LOCATION
- CUL DE SAC

Price: £379,950 Freehold

Vanessa McCallum Estates Ltd Maple House, High Street, Potters Bar, Hertfordshire., EN6 5BS Tel: 01707 320432 Email: sales@vanessamccallumestates.co.uk www.vanessamccallumestates.co.uk

## DESCRIPTION

A beautiful 2 double bedroom home situated in this cul-de-sac location in the heart of Essendon Village. Benefits include a modern kitchen and bathroom, and a pretty West facing rear garden. Viewing highly recommended.