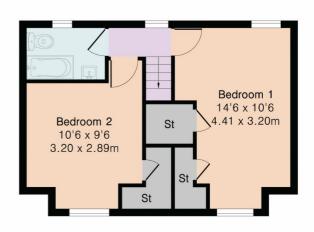

#### **ACCOMMODATION**

ENTRANCE HALLWAY LIVING ROOM DINING ROOM KITCHEN UTILITY ROOM 2 BEDROOMS FAMILY BATHROOM 45FT REAR GARDEN OFF STREET PARKING

## Approximate Gross Internal Area 1069 sq ft - 100 sq m

Ground Floor Area 686 sq ft - 64 sq m First Floor Area 383 sq ft - 36 sq m

First Floor