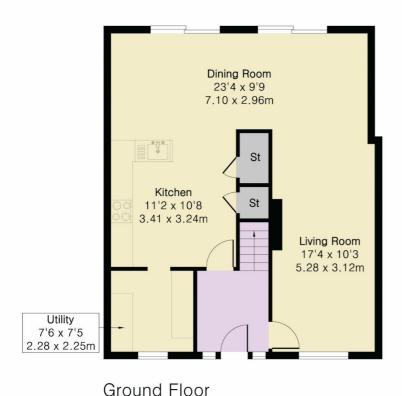

#### **ACCOMMODATION**

ENTRANCE HALLWAY LIVING ROOM DINING ROOM KITCHEN UTILITY ROOM 2 BEDROOMS FAMILY BATHROOM 45FT REAR GARDEN OFF STREET PARKING

## Approximate Gross Internal Area 1069 sq ft - 100 sq m

Ground Floor Area 686 sq ft - 64 sq m First Floor Area 383 sq ft - 36 sq m

First Floor