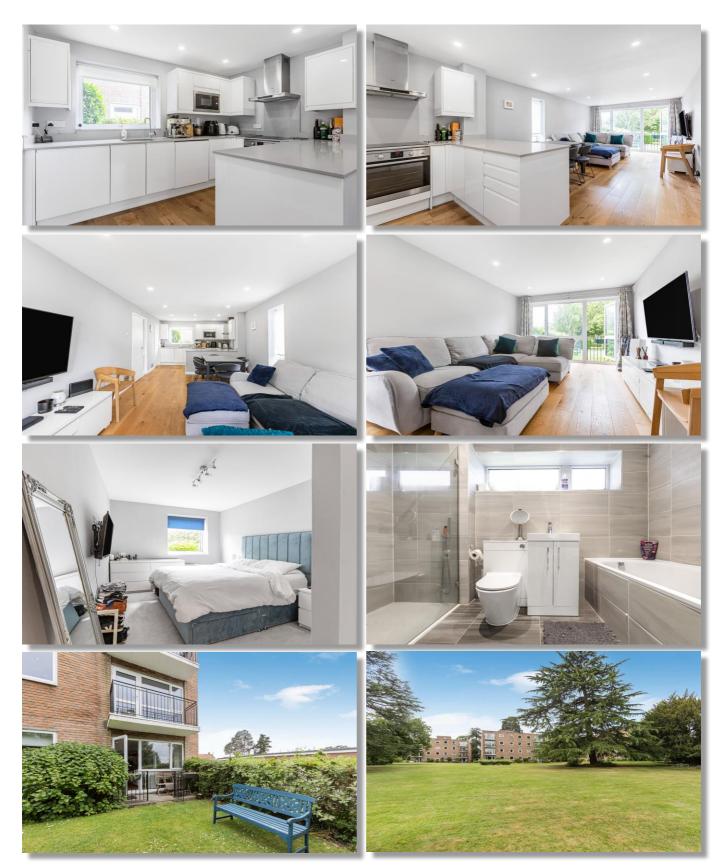

Price: £415,000 Share of Freehold

An extremely well presented two double bedroom ground floor apartment with private balcony and boasting direct access to stunning landscaped communal gardens. Renovated throughout to a very high standard featuring a modern open plan kitchen/ reception room, bathroom suite and garage en bloc. The property is set in acres of stunning landscaped communal gardens with oriental pond and is situated in the highly sought after area of Little Heath, on the borders of green belt countryside, yet within easy access to Potters Bar mainline station.

## DESCRIPTION

An extremely well presented two double bedroom ground floor apartment with private balcony and boasting direct access to stunning landscaped communal gardens. Renovated throughout to a very high standard featuring a modern open plan kitchen/ reception room, bathroom suite and garage en bloc. The property is set in acres of stunning landscaped communal gardens with oriental pond and is situated in the highly sought after area of Little Heath, on the borders of green belt countryside, yet within easy access to Potters Bar mainline station.

## ACCOMMODATION

ENTRANCE HALLWAY KITCHEN/LIVING/DINING ROOM 2 DOUBLE BEDROOMS BATH/SHOWER ROOM

PRIVATE BALCONY DIRECT ACCESS TO STUNNING LANDSCAPED COMMUNAL GARDENS GARAGE EN BLOC