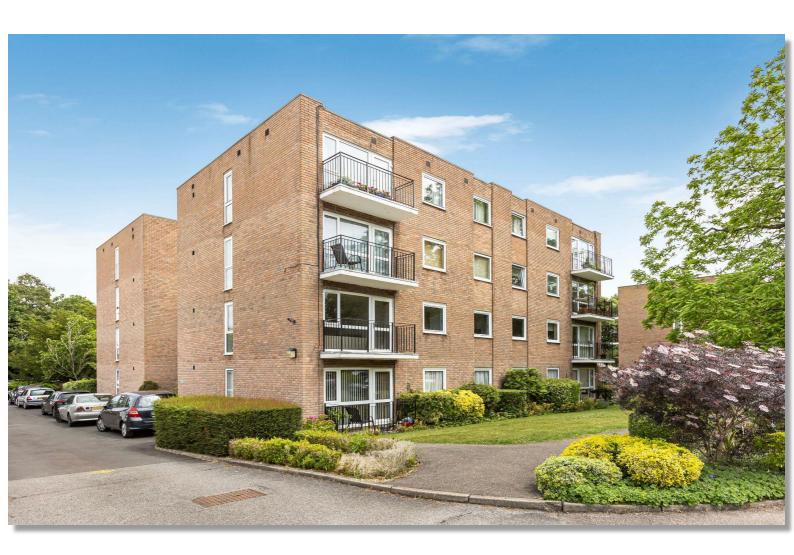

Price: £415,000 Share of Freehold

An extremely well presented two double bedroom ground floor apartment with private balcony and boasting direct access to stunning landscaped communal gardens. Renovated throughout to a very high standard featuring a modern open plan kitchen/ reception room, bathroom suite and garage en bloc. The property is set in acres of stunning landscaped communal gardens with oriental pond and is situated in the highly sought after area of Little Heath, on the borders of green belt countryside, yet within easy access to Potters Bar mainline station.

## DESCRIPTION

An extremely well presented two double bedroom ground floor apartment with private balcony and boasting direct access to stunning landscaped communal gardens. Renovated throughout to a very high standard featuring a modern open plan kitchen/ reception room, bathroom suite and garage en bloc. The property is set in acres of stunning landscaped communal gardens with oriental pond and is situated in the highly sought after area of Little Heath, on the borders of green belt countryside, yet within easy access to Potters Bar mainline station.

### LOCATION

Gresley Court is located in Hawkshead Road, close to its junction with Hatfield Road (A1000) and is therefore well positioned for access to the multiple shopping facilities in Darkes Lane and Potters Bar mainline station, which provides a fast and frequent service to Kings Cross and Moorgate. Major road access is excellent, with the M25 and A1(M) motorways just a short motoring distance away.