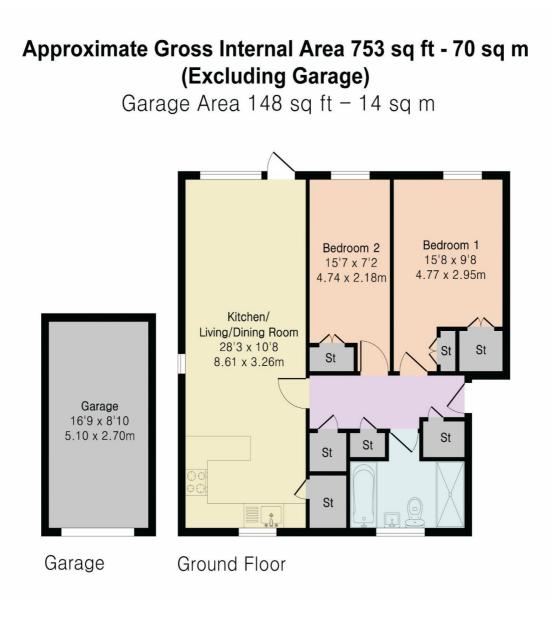

## ACCOMMODATION

ENTRANCE HALLWAY KITCHEN/LIVING/DINING ROOM 2 DOUBLE BEDROOMS BATH/SHOWER ROOM

PRIVATE BALCONY DIRECT ACCESS TO STUNNING LANDSCAPED COMMUNAL GARDENS GARAGE EN BLOC

Floor plan produced in accordance with RICS Property Measurement 2nd Edition. Although Pink Plan Ltd ensures the highest level of accuracy, measurements of doors, windows and rooms are approximate and no responsibility is taken for error, omission or misstatement. These plans are for representation purposes only and no guarantee is given on the total square footage of the property within this plan. The figure icon is for initial guidance only and should not be relied on as a basis of valuation.