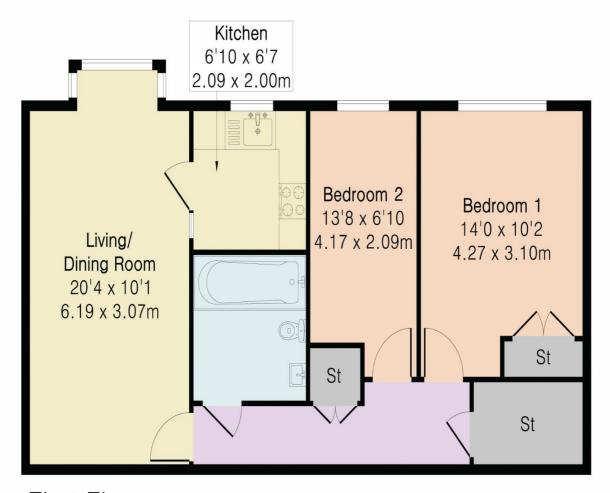

# Approximate Gross Internal Area 635 sq ft - 59 sq m

First Floor

Although Pink Plan Itd ensures the highest level of accuracy, measurements of doors, windows and rooms are approximate and no responsibility is taken for error, omission or misstatement. These plans are for representation purposes only as defined by RICS code of measuring practise. No guarantee is given on total square footage of the property within this plan. The figure icon is for initial guidance only and should not be relied on as a basis of valuation.