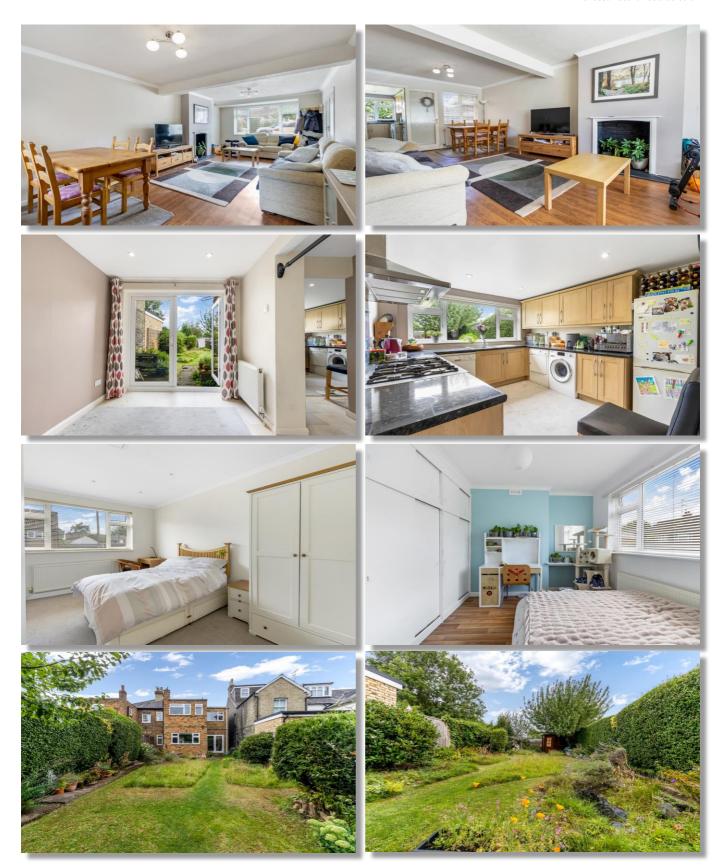

We are delighted to offer for sale this charming 4 bedroom semi-detached cottage which has been thoughtfully extended. This property has a modern kitchen, good size lounge/diner, further reception room downstairs cloakroom, garage, off street parking and a beautiful secluded approx. 75ft rear garden. Located in the ever popular Little Heath and is within reach of Little Heath Primary School as well as Potters Bar Mainline Station and local amenities

#### FEATURES DESCRIPTION

We are delighted to offer for sale this charming 4 bedroom semi-detached cottage which has been thoughtfully extended. This property has a modern kitchen, good size lounge/diner, further reception room downstairs cloakroom, garage, off street parking and a beautiful secluded approx. 75ft rear garden. Located in the ever popular Little Heath and is within reach of Little Heath Primary School as well as Potters Bar Mainline Station and local amenities

### ACCOMMODATION

ENTRANCE HALLWAY LOUNGE/DINER RECEPTION ROOM KITCHEN GROUND FLOOR CLOAKROOM

4 BEDROOMS FAMILY BATHROOM SEPARATE TOILET

75FT SECLUDED REAR GARDEN GARAGE OFF STREET PARKING