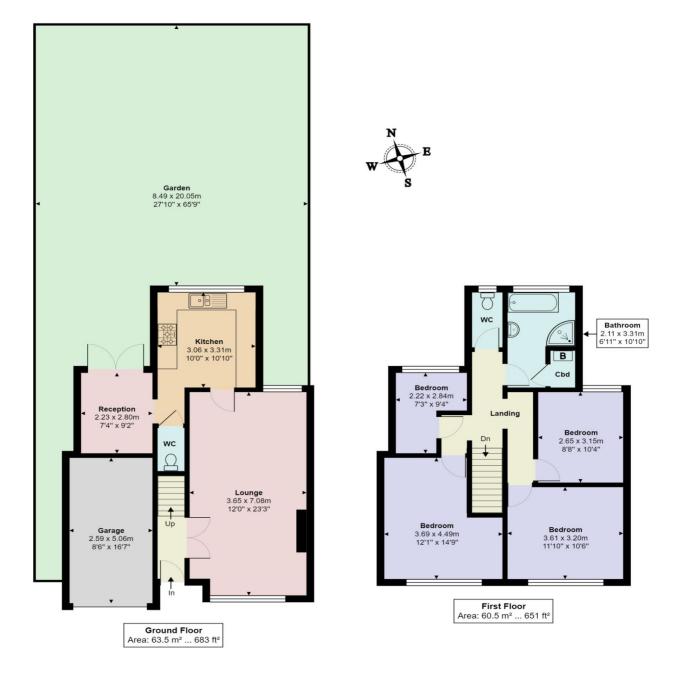

### ACCOMMODATION

ENTRANCE HALLWAY LOUNGE/DINER RECEPTION ROOM KITCHEN GROUND FLOOR CLOAKROOM

4 BEDROOMS FAMILY BATHROOM SEPARATE TOILET

75FT SECLUDED REAR GARDEN GARAGE OFF STREET PARKING