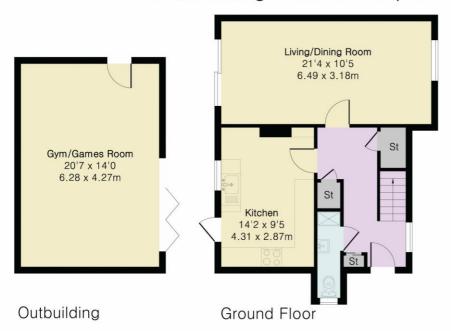

#### **ACCOMMODATION**

ENTRANCE HALLWAY
LIVING/DINING ROOM
KITCHEN
GROUND FLOOR CLOAKROOM/ SHOWER ROOM

3 BEDROOMS FAMILY BATHROOM

55ft SOUTH FACING REAR GARDEN SIDE ACCESS GYM/GAMES ROOM OFF STREET PARKING

### **ADDITIONAL NOTES**

Outbuilding cladded in porcelain stone
Separate internet connection for outbuilding
Newly fitted quartz worktops kitchen
Newly landscaped garden, porcelain paved throughout including side entrance

# Approximate Gross Internal Area 993 sq ft - 92 sq m

Ground Floor Area 500 sq ft - 46 sq m First Floor Area 493 sq ft - 46 sq m Outbuilding Area 289 sq ft - 27 sq m

First Floor