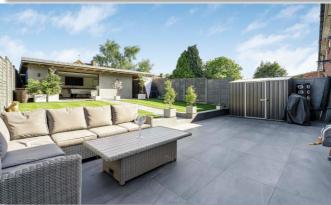

A beautifully presented 3 bedroom end of terrace family home benefitting from off street parking for several vehicles, a 55ft south facing rear garden with the added feature of a full width detached cabin ideal for a home office/gym or teenager's suite. An internal viewing is recommended.

- 3 BEDROOM END OF TERRACE FAMILY HOME
- TURN KEY PROPERTY
- LOUNGE/DINING ROOM

- 55FT SOUTH FACING REAR GARDEN
- DETACHED CABIN FOR HOME OFFICE/GYM
- OFF STREET PARKING

Price: £585,000 Freehold

Vanessa McCallum Estates Ltd
Maple House, High Street, Potters Bar,
Hertfordshire., EN6 5BS
Tel: 01707 320432
Email: sales@vanessamccallumestates.co.uk
www.vanessamccallumestates.co.uk

### **DESCRIPTION**

A beautifully presented 3 bedroom end of terrace family home benefitting from off street parking for several vehicles, a 55ft south facing rear garden with the added feature of a full width detached cabin ideal for a home office/gym or teenager's suite. An internal viewing is recommended.

#### **ACCOMMODATION**

ENTRANCE HALLWAY
LIVING/DINING ROOM
KITCHEN
GROUND FLOOR CLOAKROOM/ SHOWER ROOM

3 BEDROOMS FAMILY BATHROOM

55ft SOUTH FACING REAR GARDEN SIDE ACCESS GYM/GAMES ROOM OFF STREET PARKING

### **ADDITIONAL NOTES**

Outbuilding cladded in porcelain stone
Separate internet connection for outbuilding
Newly fitted quartz worktops kitchen
Newly landscaped garden, porcelain paved throughout including side entrance