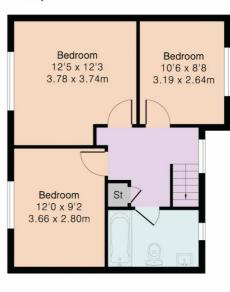

#### **ACCOMMODATION**

ENTRANCE HALLWAY
LIVING/DINING ROOM
KITCHEN
GROUND FLOOR CLOAKROOM/ SHOWER ROOM

3 BEDROOMS FAMILY BATHROOM

55ft SOUTH FACING REAR GARDEN SIDE ACCESS GYM/GAMES ROOM OFF STREET PARKING

# Approximate Gross Internal Area 993 sq ft - 92 sq m

Ground Floor Area 500 sq ft - 46 sq m First Floor Area 493 sq ft - 46 sq m Outbuilding Area 289 sq ft - 27 sq m

First Floor