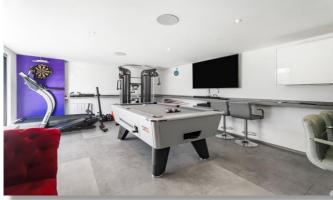

#### **ACCOMMODATION**

ENTRANCE HALLWAY
LIVING/DINING ROOM
KITCHEN
GROUND FLOOR CLOAKROOM/ SHOWER ROOM

3 BEDROOMS FAMILY BATHROOM

55ft SOUTH FACING REAR GARDEN SIDE ACCESS GYM/GAMES ROOM OFF STREET PARKING

### **ADDITIONAL NOTES**

Outbuilding cladded in porcelain stone
Separate internet connection for outbuilding
Newly fitted quartz worktops kitchen
Newly landscaped garden, porcelain paved throughout including side entrance