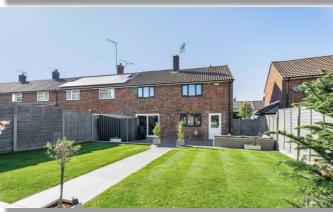

A beautifully presented 3 bedroom end of terrace family home benefitting from off street parking for several vehicles, a 55ft south facing rear garden with the added feature of a full width detached cabin ideal for a home office/gym or teenager's suite. An internal viewing is recommended.

### **DESCRIPTION**

A beautifully presented 3 bedroom end of terrace family home benefitting from off street parking for several vehicles, a 55ft south facing rear garden with the added feature of a full width detached cabin ideal for a home office/gym or teenager's suite. An internal viewing is recommended.

### **ADDITIONAL NOTES**

Outbuilding cladded in porcelain stone
Separate internet connection for outbuilding
Newly fitted quartz worktops kitchen
Newly landscaped garden, porcelain paved throughout including side entrance