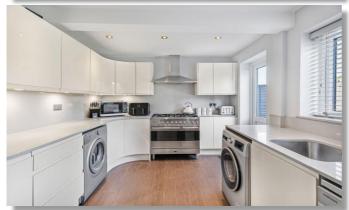

#### **ACCOMMODATION**

ENTRANCE HALLWAY
LIVING/DINING ROOM
KITCHEN
GROUND FLOOR CLOAKROOM/ SHOWER ROOM

3 BEDROOMS FAMILY BATHROOM

55ft SOUTH FACING REAR GARDEN SIDE ACCESS GYM/GAMES ROOM OFF STREET PARKING

### **ADDITIONAL NOTES**

Outbuilding cladded in porcelain stone
Separate internet connection for outbuilding
Newly fitted quartz worktops kitchen
Newly landscaped garden, porcelain paved throughout including side entrance