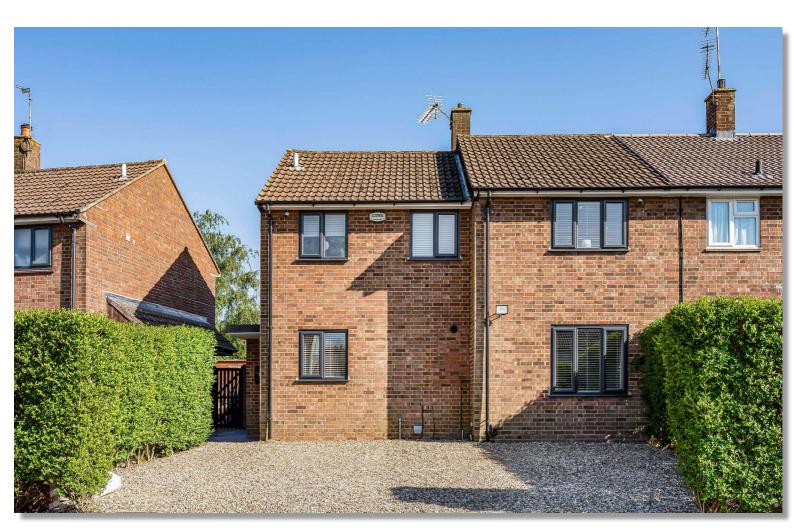

A beautifully presented 3 bedroom end of terrace family home benefitting from off street parking for several vehicles, a 55ft south facing rear garden with the added feature of a full width detached cabin ideal for a home office/gym or teenager's suite. An internal viewing is recommended.

### **DESCRIPTION**

A beautifully presented 3 bedroom end of terrace family home benefitting from off street parking for several vehicles, a 55ft south facing rear garden with the added feature of a full width detached cabin ideal for a home office/gym or teenager's suite. An internal viewing is recommended.

- 3 BEDROOM END OF TERRACE FAMILY HOME
- TURN KEY PROPERTY
- LOUNGE/DINING ROOM

- 55FT SOUTH FACING REAR GARDEN
- DETACHED CABIN FOR HOME OFFICE/GYM
- OFF STREET PARKING

Price: £585,000 Freehold

Vanessa McCallum Estates Ltd
Maple House, High Street, Potters Bar,
Hertfordshire., EN6 5BS
Tel: 01707 320432
Email: sales@vanessamccallumestates.co.uk
www.vanessamccallumestates.co.uk

#### **ACCOMMODATION**

ENTRANCE HALLWAY
LIVING/DINING ROOM
KITCHEN
GROUND FLOOR CLOAKROOM/ SHOWER ROOM

3 BEDROOMS FAMILY BATHROOM

55ft SOUTH FACING REAR GARDEN SIDE ACCESS GYM/GAMES ROOM OFF STREET PARKING