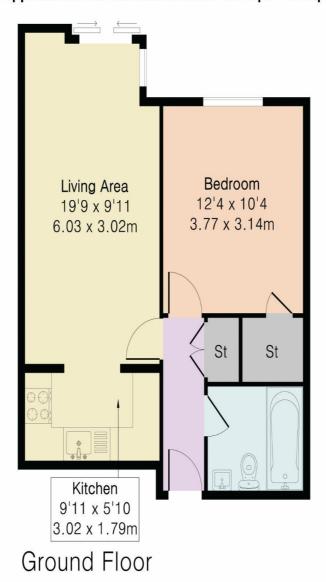

# Approximate Gross Internal Area 485 sq ft - 45 sq m

Although Pink Plan Itd ensures the highest level of accuracy, measurements of doors, windows and rooms are approximate and no responsibility is taken for error, omission or misstatement. These plans are for representation purposes only as defined by RICS code of measuring practise. No guarantee is given on total square footage of the property within this plan. The figure icon is for initial guidance only and should not be relied on as a basis of valuation.