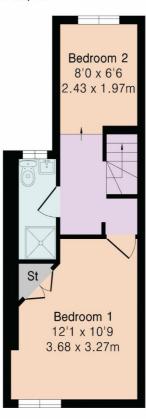

# Approximate Gross Internal Area 560 sq ft - 52 sq m (Excluding Outbuilding)

Ground Floor Area 284 sq ft - 26 sq m First Floor Area 276 sq ft - 26 sq m Outbuilding Area 60 sq ft - 6 sq m

First Floor

Although Pink Plan Itd ensures the highest level of accuracy, measurements of doors, windows and rooms are approximate and no responsibility is taken for error, omission or misstatement. These plans are for representation purposes only as defined by RICS code of measuring practise. No guarantee is given on total square footage of the property within this plan. The figure icon is for initial guidance only and should not be relied on as a basis of valuation.