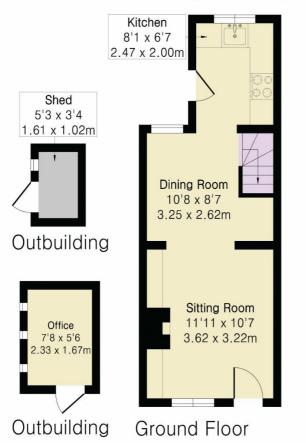

# Approximate Gross Internal Area 560 sq ft - 52 sq m (Excluding Outbuilding)

Ground Floor Area 284 sq ft - 26 sq m First Floor Area 276 sq ft - 26 sq m Outbuilding Area 60 sq ft - 6 sq m

First Floor

Although Pink Plan Itd ensures the highest level of accuracy, measurements of doors, windows and rooms are approximate and no responsibility is taken for error, omission or misstatement. These plans are for representation purposes only as defined by RICS code of measuring practise. No guarantee is given on total square footage of the property within this plan. The figure icon is for initial guidance only and should not be relied on as a basis of valuation.