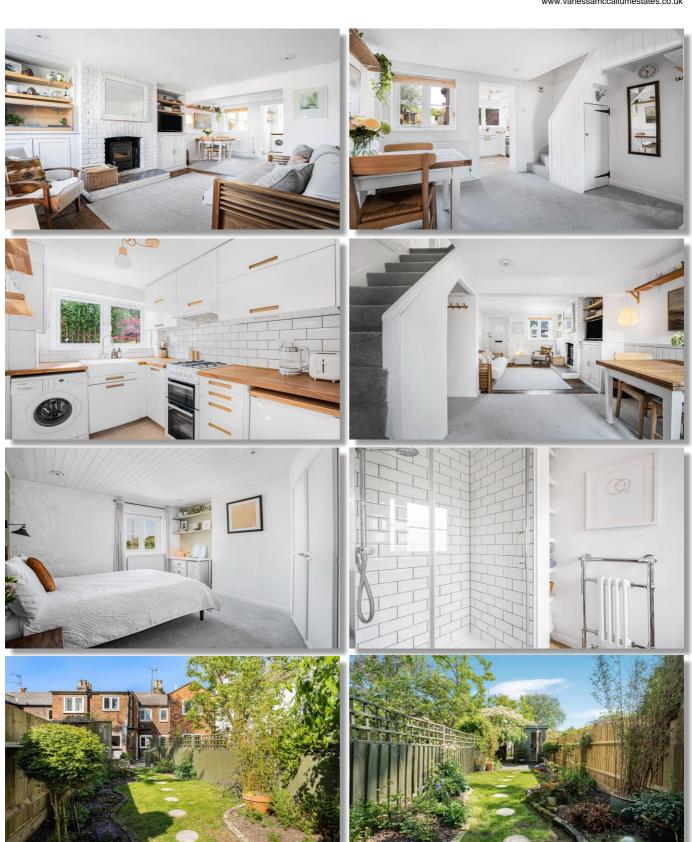

#### **ACCOMMODATION**

SITING ROOM DINING ROOM KITCHEN 2 BEDROOMS SHOWER ROOM

OUTBUILDING (OFFICE)
OUTBUILDING (SHED)
50FT COTTAGE STYLE REAR GARDEN
OFF STREET PARKING FOR ONE CAR