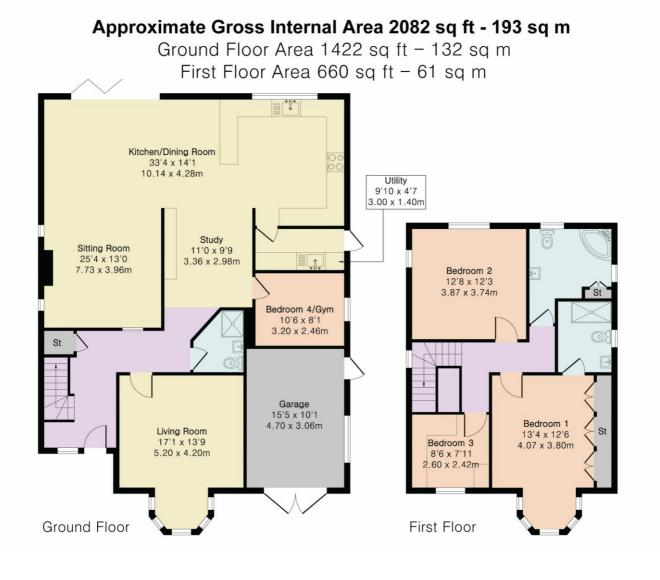

## \*\* CHAIN FREE\*\*

A stunning 3 / 4 bedroom detached family home offering wonderful views over parkland and offering approx. 2082 sq ft of spacious and versatile accommodation. The accommodation comprises of a beautiful open plan modern kitchen/diner plus family room and study area, utility room, separate living room, downstairs shower room, ground floor bedroom/gym. The first floor offers principal bedroom with ensuite, 2 further bedrooms and family bathroom. The property boasts a landscaped 150ft rear garden, garage and carriage driveway with parking for several vehicles. Viewing highly recommended.

A stunning 3 / 4 bedroom detached family home offering wonderful views over parkland and offering approx. 2082 sq ft of spacious and versatile accommodation. The accommodation comprises of a beautiful open plan modern kitchen/diner plus family room and study area, utility room, separate living room, downstairs shower room, ground floor bedroom/gym. The first floor offers principal bedroom with ensuite, 2 further bedrooms and family bathroom. The property boasts a landscaped 150ft rear garden, garage and carriage driveway with parking for several vehicles. Viewing highly recommended.

#### ACCOMMODATION

ENTRANCE HALLWAY LIVING ROOM STUDY AREA GYM/BEDROOM KITCHEN/DINING /FAMILY ROOM GROUND FLOOR SHOWER ROOM

3 BEDROOMS - one with En-Suite shower room FAMILY BATHROOM

LANDSCAPED 150FT REAR GARDEN GARAGE CARRIAGE DRIVEWAY