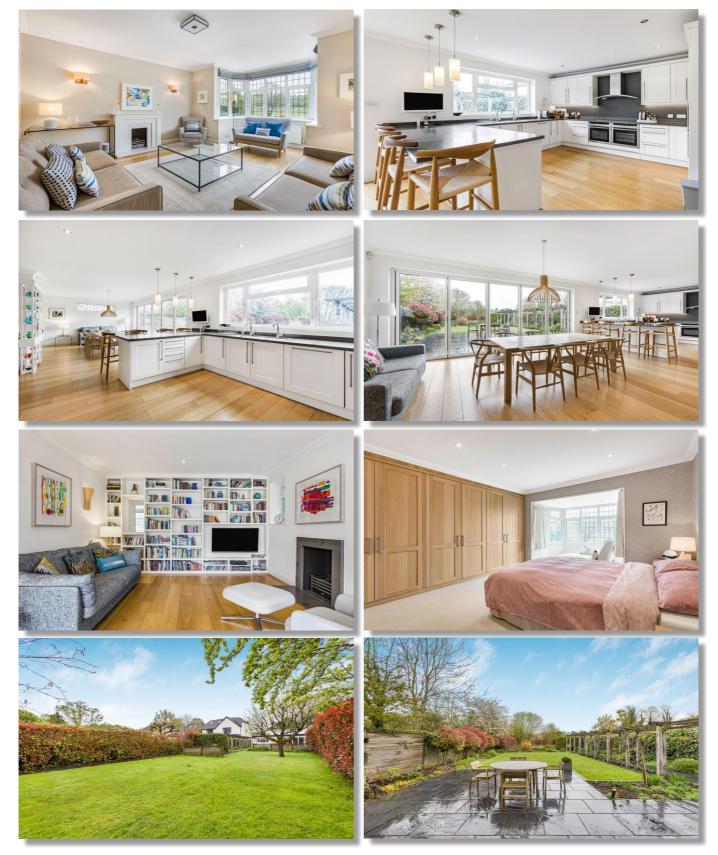

## \*\* CHAIN FREE\*\*

A stunning 3 / 4 bedroom detached family home offering wonderful views over parkland and offering approx. 2082 sq ft of spacious and versatile accommodation. The accommodation comprises of a beautiful open plan modern kitchen/diner plus family room and study area, utility room, separate living room, downstairs shower room, ground floor bedroom/gym. The first floor offers principal bedroom with ensuite, 2 further bedrooms and family bathroom. The property boasts a landscaped 150ft rear garden, garage and carriage driveway with parking for several vehicles. Viewing highly recommended.

A stunning 3 / 4 bedroom detached family home offering wonderful views over parkland and offering approx. 2082 sq ft of spacious and versatile accommodation. The accommodation comprises of a beautiful open plan modern kitchen/diner plus family room and study area, utility room, separate living room, downstairs shower room, ground floor bedroom/gym. The first floor offers principal bedroom with ensuite, 2 further bedrooms and family bathroom. The property boasts a landscaped 150ft rear garden, garage and carriage driveway with parking for several vehicles. Viewing highly recommended.

#### ACCOMMODATION

ENTRANCE HALLWAY LIVING ROOM STUDY AREA GYM/BEDROOM KITCHEN/DINING /FAMILY ROOM GROUND FLOOR SHOWER ROOM

3 BEDROOMS - one with En-Suite shower room FAMILY BATHROOM

LANDSCAPED 150FT REAR GARDEN GARAGE CARRIAGE DRIVEWAY