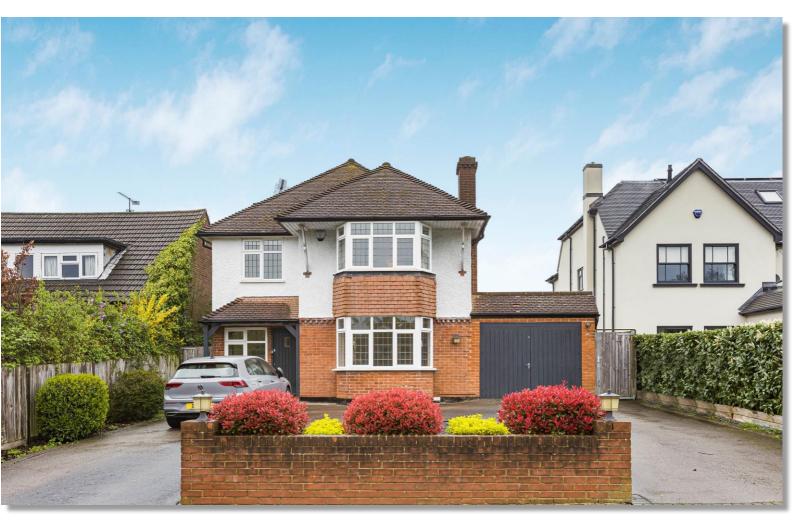

## \*\* CHAIN FREE\*\*

A stunning 3 / 4 bedroom detached family home offering wonderful views over parkland and offering approx. 2082 sq ft of spacious and versatile accommodation. The accommodation comprises of a beautiful open plan modern kitchen/diner plus family room and study area, utility room, separate living room, downstairs shower room, ground floor bedroom/gym. The first floor offers principal bedroom with ensuite, 2 further bedrooms and family bathroom. The property boasts a landscaped 150ft rear garden, garage and carriage driveway with parking for several vehicles. Viewing highly recommended.

A stunning 3 / 4 bedroom detached family home offering wonderful views over parkland and offering approx. 2082 sq ft of spacious and versatile accommodation. The accommodation comprises of a beautiful open plan modern kitchen/diner plus family room and study area, utility room, separate living room, downstairs shower room, ground floor bedroom/gym. The first floor offers principal bedroom with ensuite, 2 further bedrooms and family bathroom. The property boasts a landscaped 150ft rear garden, garage and carriage driveway with parking for several vehicles. Viewing highly recommended.