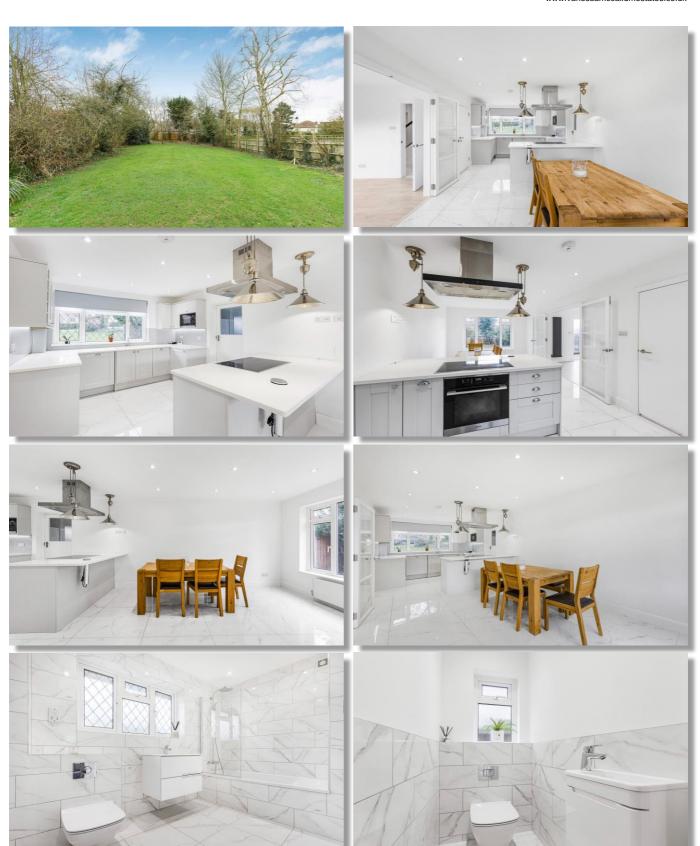

#### **ACCOMMODATION**

ENTRANCE HALLWAY WITH STORAGE FRONT RECEPTION GARAGE STORAGE AREA GROUND FLOOR GUEST CLOAKROOM KITCHEN/DINING ROOM UTILITY ROOM

4 BEDROOMS FAMILY BATHROOM

120FT SOUTH EAST FACING REAR GARDEN OFF-STREET PARKING