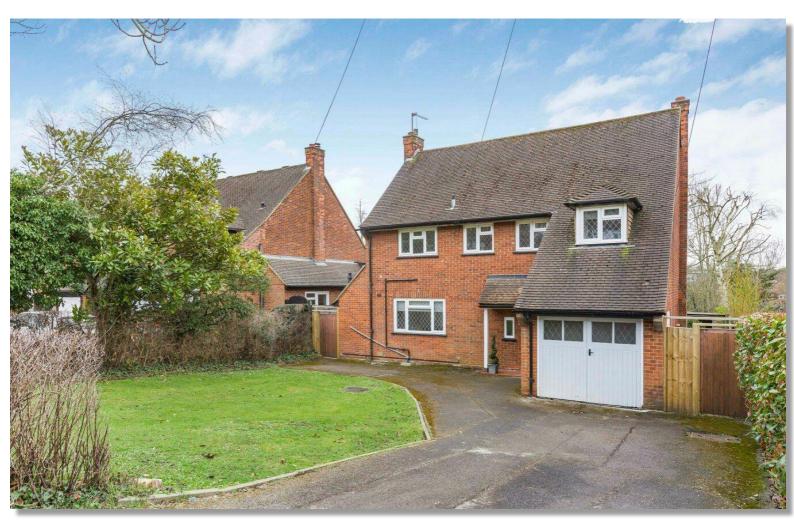

\*\*AVAILABLE MID JUNE\*\*

Available mid June is this 4 bedroom detached family home which benefits from a 120ft South East facing rear garden and is offered TO Let unfurnished. The Landlord will accept pets.

#### DESCRIPTION

Available mid June is this 4 bedroom detached family home which benefits from a 120ft South East facing rear garden and is offered TO Let unfurnished. The Landlord will accept pets.

- 4 BEDROOM DETACHED FAMILY HOME
- AVAILABLE MID JUNE
- 120FT SOUTH EAST FACING GARDEN
- PETS ALLOWED

- WELL LOCATED FOR VILLAGE AMENITIES
- SHORT WALK TO BROOKMANS PARK RAILWAY STATION
- UNFURNISHED
- WALKING DISTANCE TO PRIMARY AND SECONDARY SCHOOLS
   IN BROOKMANS PARK