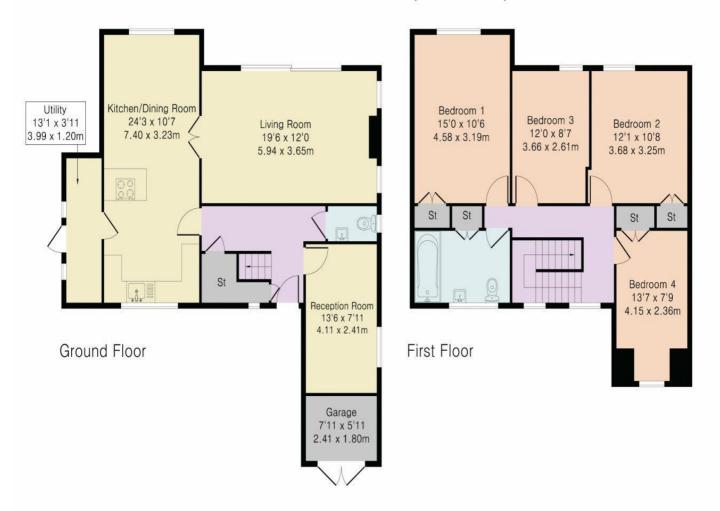

# Approximate Gross Internal Area 1568 sq ft - 146 sq m Ground Floor Area 840 sq ft - 78 sq m First Floor Area 728 sq ft - 68 sq m

#### **ACCOMMODATION**

ENTRANCE HALLWAY WITH STORAGE FRONT RECEPTION GARAGE STORAGE AREA GROUND FLOOR GUEST CLOAKROOM KITCHEN/DINING ROOM UTILITY ROOM

4 BEDROOMS FAMILY BATHROOM

120FT SOUTH EAST FACING REAR GARDEN OFF-STREET PARKING