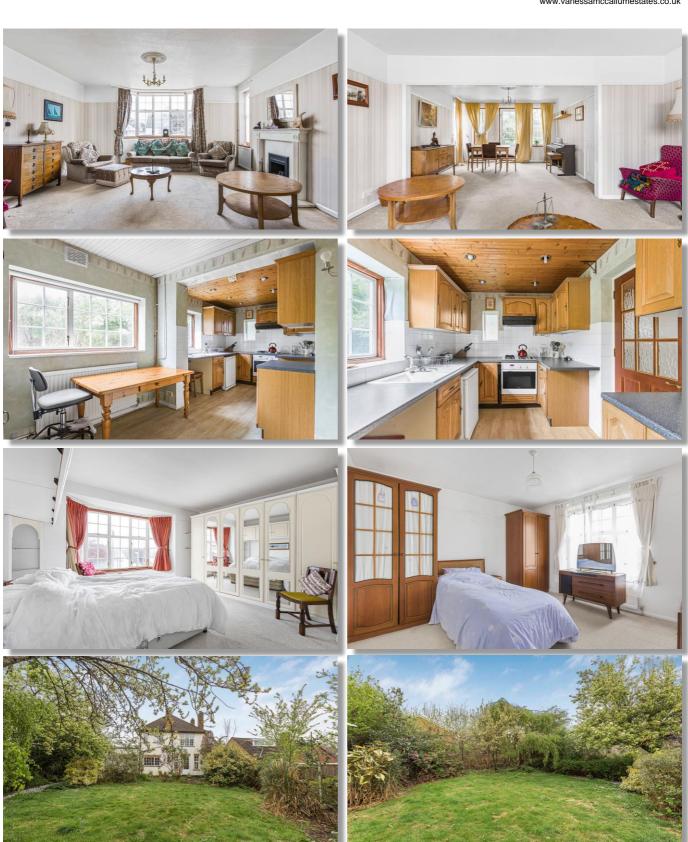

#### **ACCOMMODATION**

ENTRANCE HALLWAY
SITTING ROOM
LIVING ROOM
DINING ROOM
KITCHEN
GROUND FLOOR CLOAKROOM

3 BEDROOMS FAMILY BATHROOM

OUTBUILDING SIDE ACCESS 100FT X 45FT REAR GARDEN GOOD SIZE DRIVEWAY