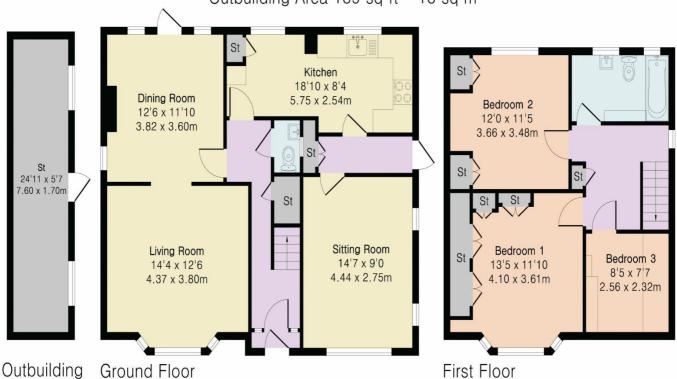

#### **ACCOMMODATION**

ENTRANCE HALLWAY
SITTING ROOM
LIVING ROOM
DINING ROOM
KITCHEN
GROUND FLOOR CLOAKROOM

3 BEDROOMS FAMILY BATHROOM

OUTBUILDING SIDE ACCESS 100FT X 45FT REAR GARDEN GOOD SIZE DRIVEWAY

# Approximate Gross Internal Area 1387 sq ft - 129 sq m (Excluding Outbuilding)

Ground Floor Area 816 sq ft - 76 sq m First Floor Area 571 sq ft - 53 sq m Outbuilding Area 139 sq ft - 13 sq m