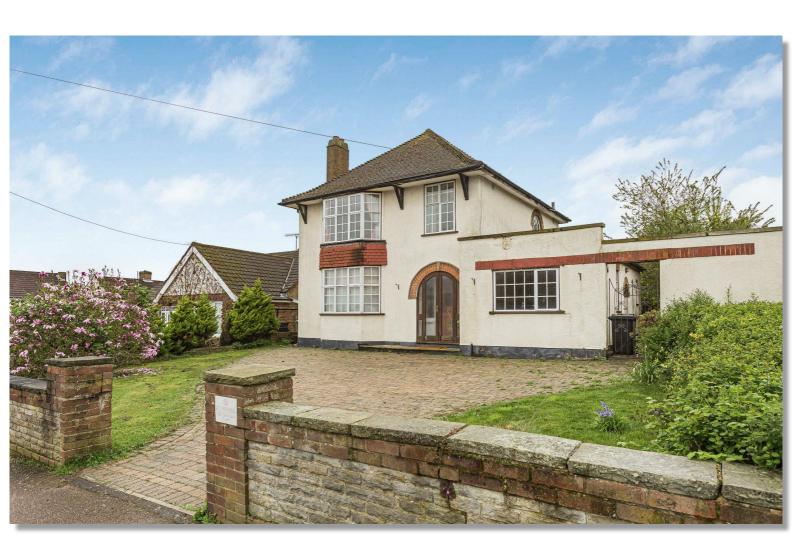

## \*\*CHAIN FREE\*\*

A rare opportunity to purchase this detached 3 bedroom 3 reception room detached home. Situated on this fabulous west facing plot with a good size driveway providing off street parking for numerous vehicles, outbuilding and a 100ft x 45ft rear garden. This property has so much potential to extend further (subject to the usual planning consents).

#### **ACCOMMODATION**

ENTRANCE HALLWAY
SITTING ROOM
LIVING ROOM
DINING ROOM
KITCHEN
GROUND FLOOR CLOAKROOM

3 BEDROOMS FAMILY BATHROOM

OUTBUILDING SIDE ACCESS 100FT X 45FT REAR GARDEN GOOD SIZE DRIVEWAY