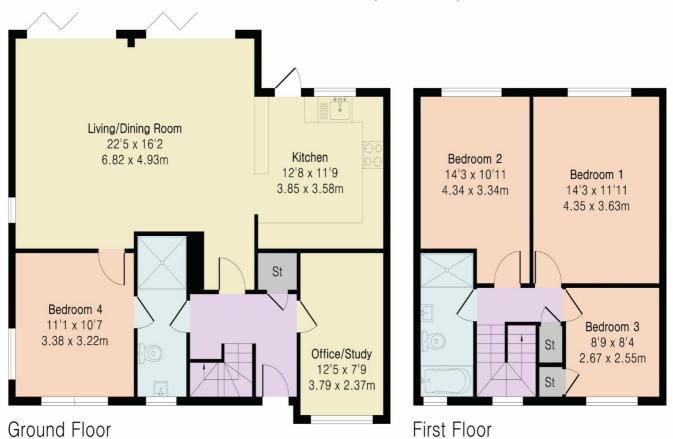

#### **ACCOMMODATION**

ENTRANCE HALLWAY- with storage cupboard for coats and bags
OFFICE/GYM- with floor to ceiling windows
KITCHEN - high spec with quartz worktops, built in Siemens ovens, hobs, dishwasher
LIVING/DINING ROOM - spacious and light filled open plan super room, with 2 x sets of 3 metre bifold doors opening to patio
BEDROOM - with jack & Jill en-suite shower room Underfloor heating and porcelain tile floor throughout downstairs

### **FIRST FLOOR**

3 BEDROOMS

FAMILY BATHROOM -with bath and separate shower

40FT X 40FT WEST FACING REAR GARDEN- with shed OFF STREET PARKING -for 2-3 cars

# Approximate Gross Internal Area 1418 sq ft - 132 sq m

Ground Floor Area 903 sq ft - 84 sq m First Floor Area 515 sq ft - 48 sq m

Although Pink Plan Itd ensures the highest level of accuracy, measurements of doors, windows and rooms are approximate and no responsibility is taken for error, omission or misstatement. These plans are for representation purposes only as defined by RICS code of measuring practise. No guarantee is given on total square footage of the property within this plan. The figure icon is for initial guidance only and should not be relied on as a basis of valuation.