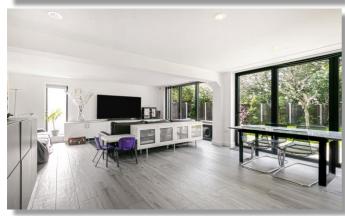

#### **ACCOMMODATION**

ENTRANCE HALLWAY- with storage cupboard for coats and bags
OFFICE/GYM- with floor to ceiling windows
KITCHEN - high spec with quartz worktops, built in Siemens ovens, hobs, dishwasher
LIVING/DINING ROOM - spacious and light filled open plan super room, with 2 x sets of 3 metre bifold doors opening to patio
BEDROOM - with jack & Jill en-suite shower room Underfloor heating and porcelain tile floor throughout downstairs