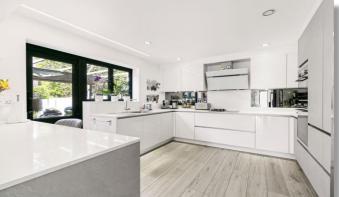

#### **ACCOMMODATION**

ENTRANCE HALLWAY- with storage cupboard for coats and bags
OFFICE/GYM- with floor to ceiling windows
KITCHEN - high spec with quartz worktops, built in Siemens ovens, hobs, dishwasher
LIVING/DINING ROOM - spacious and light filled open plan super room, with 2 x sets of 3 metre bifold doors opening to patio
BEDROOM - with jack & Jill en-suite shower room Underfloor heating and porcelain tile floor throughout downstairs