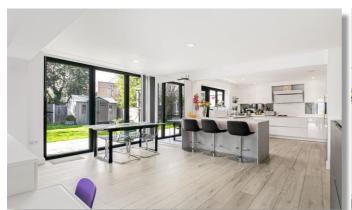

#### **ACCOMMODATION**

ENTRANCE HALLWAY- with storage cupboard for coats and bags
OFFICE/GYM- with floor to ceiling windows
KITCHEN - high spec with quartz worktops, built in Siemens ovens, hobs, dishwasher
LIVING/DINING ROOM - spacious and light filled open plan super room, with 2 x sets of 3 metre bifold doors opening to patio
BEDROOM - with jack & Jill en-suite shower room Underfloor heating and porcelain tile floor throughout downstairs