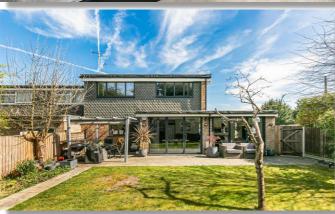

ACCALLUM

A completely refurbished and extended 4/5 bedroom end of terrace family home ideally situated in a cul-de-sac close to Little Heath Primary School. This spacious and light filled property has over 1,400 sq ft internal area, has a fantastic super room to the rear, plus 2 further downstairs rooms which could serve as bedrooms or reception rooms, with a Jack and Jill bathroom. There is plenty of off-street parking for 2-3 cars, and the west facing rear garden is 40ft x 40ft. An internal viewing is highly recommended.

#### **DESCRIPTION**

A completely refurbished and extended 4/5 bedroom end of terrace family home ideally situated in a cul-de-sac just 60 metres away from Little Heath Primary School. This spacious and light filled property has over 1,400 sq ft internal area, has a fantastic super room to the rear, plus 2 further downstairs rooms which could serve as bedrooms or reception rooms, with a Jack and Jill bathroom. There is plenty of off-street parking for 2-3 cars, and the west facing rear garden is 40ft x 40ft. An internal viewing is highly recommended

### **FIRST FLOOR**

3 BEDROOMS

FAMILY BATHROOM -with bath and separate shower

40FT X 40FT WEST FACING REAR GARDEN- with shed OFF STREET PARKING -for 2-3 cars