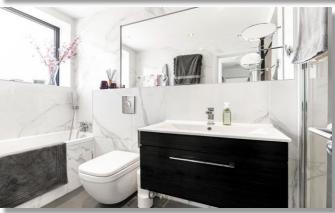

#### **ACCOMMODATION**

ENTRANCE HALLWAY- with storage cupboard for coats and bags
OFFICE/GYM- with floor to ceiling windows
KITCHEN - high spec with quartz worktops, built in Siemens ovens, hobs, dishwasher
LIVING/DINING ROOM - spacious and light filled open plan super room, with 2 x sets of 3 metre bifold doors opening to patio
BEDROOM - with jack & Jill en-suite shower room Underfloor heating and porcelain tile floor throughout downstairs

### **FIRST FLOOR**

3 BEDROOMS

FAMILY BATHROOM -with bath and separate shower

40FT X 40FT WEST FACING REAR GARDEN- with shed OFF STREET PARKING -for 2-3 cars