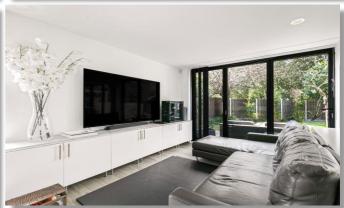

#### **DESCRIPTION**

A completely refurbished and extended 4/5 bedroom end of terrace family home ideally situated in a cul-de-sac just 60 metres away from Little Heath Primary School. This spacious and light filled property has over 1,400 sq ft internal area, has a fantastic super room to the rear, plus 2 further downstairs rooms which could serve as bedrooms or reception rooms, with a Jack and Jill bathroom. There is plenty of off-street parking for 2-3 cars, and the west facing rear garden is 40ft x 40ft. An internal viewing is highly recommended

#### **ACCOMMODATION**

ENTRANCE HALLWAY- with storage cupboard for coats and bags
OFFICE/GYM- with floor to ceiling windows
KITCHEN - high spec with quartz worktops, built in Siemens ovens, hobs, dishwasher
LIVING/DINING ROOM - spacious and light filled open plan super room, with 2 x sets of 3 metre bifold doors opening to patio
BEDROOM - with jack & Jill en-suite shower room Underfloor heating and porcelain tile floor throughout downstairs