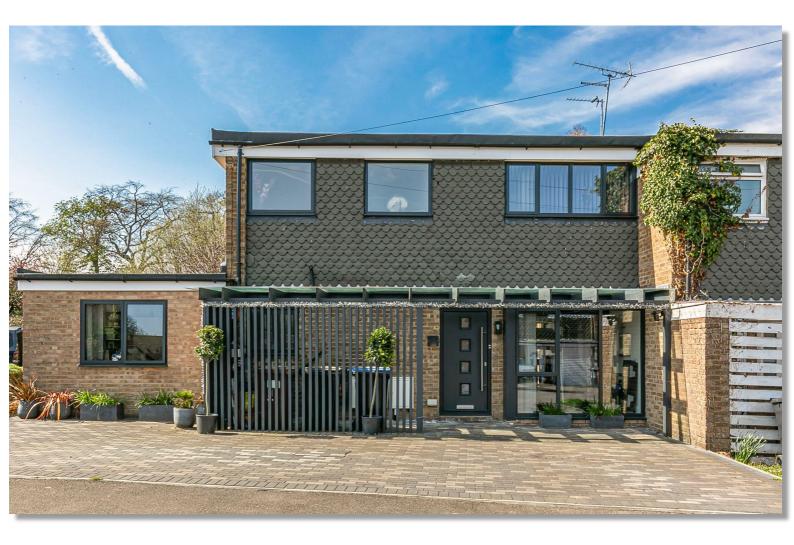

ACCALLUM

A completely refurbished and extended 4/5 bedroom end of terrace family home ideally situated in a cul-de-sac close to Little Heath Primary School. This spacious and light filled property has over 1,400 sq ft internal area, has a fantastic super room to the rear, plus 2 further downstairs rooms which could serve as bedrooms or reception rooms, with a Jack and Jill bathroom. There is plenty of off-street parking for 2-3 cars, and the west facing rear garden is 40ft x 40ft. An internal viewing is highly recommended.

#### **DESCRIPTION**

A completely refurbished and extended 4/5 bedroom end of terrace family home ideally situated in a cul-de-sac just 60 metres away from Little Heath Primary School. This spacious and light filled property has over 1,400 sq ft internal area, has a fantastic super room to the rear, plus 2 further downstairs rooms which could serve as bedrooms or reception rooms, with a Jack and Jill bathroom. There is plenty of off-street parking for 2-3 cars, and the west facing rear garden is 40ft x 40ft. An internal viewing is highly recommended

- 4/5 BEDROOM END OF TERRACE FAMILY HOME
- REFURBISHED/EXTENDED OVER 1,400 SQ FT INTERNAL AREA
- SUPER ROOM TO THE REAR
- VERSATILE ACCOMMODATION

- CUL DE SAC
- 40FT X 40FT WEST FACING REAR GARDEN
- SIDE ACCESS
- OFF STREET PARKING