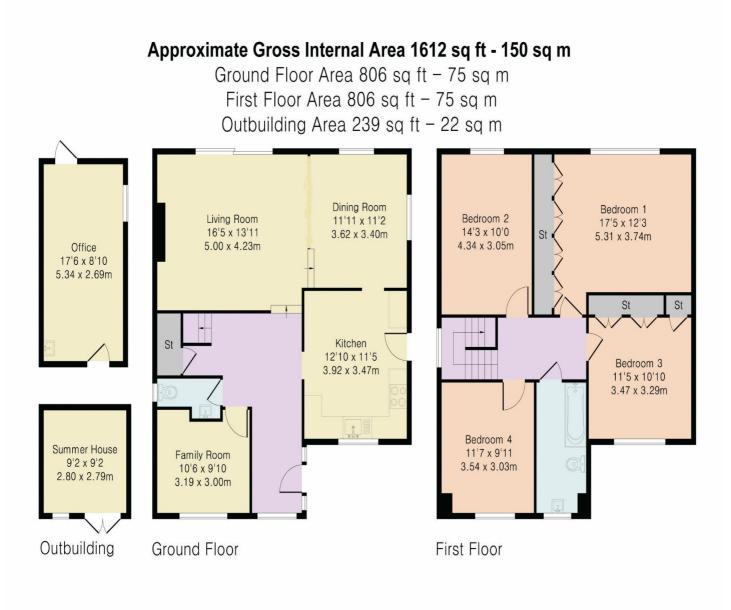

#### ACCOMMODATION

ENTRANCE HALLWAY FAMILY ROOM LIVING ROOM DINING ROOM KITCHEN GROUND FLOOR CLOAKROOM

4 BEDROOMS FAMILY BATHROOM

60FT REAR GARDEN SIDE ACCESS 2 OUTBUILDINGS OFF STREET PARKING

Although Pink Plan Itd ensures the highest level of accuracy, measurements of doors, windows and rooms are approximate and no responsibility is taken for error, omission or misstatement. These plans are for representation purposes only as defined by RICS code of measuring practise. No guarantee is given on total square footage of the property within this plan. The figure icon is for initial guidance only and should not be relied on as a basis of valuation.