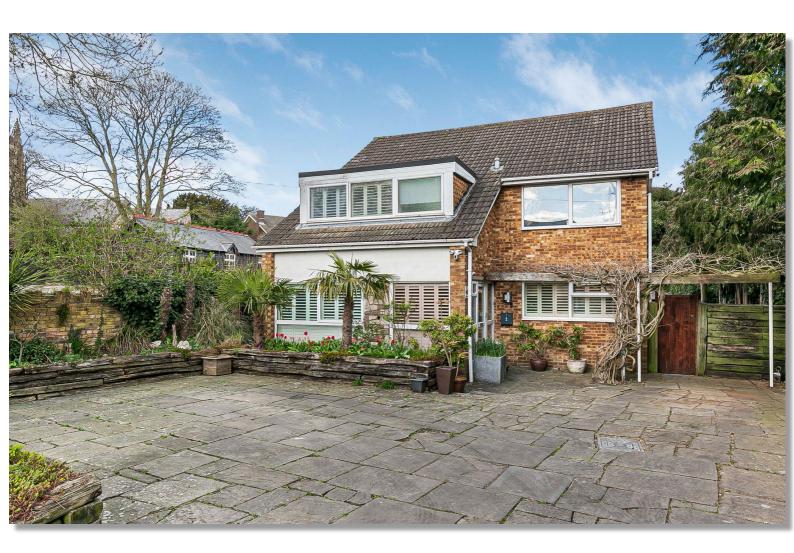

A great size 4 double bedroom, 3 reception room detached bright and spacious family home. This property is situated in the heart of Northaw village and benefits from plenty of off street parking, 2 outbuildings and a 60ft mature rear garden. This really is a great home which can only be appreciated with an internal viewing.

### **DESCRIPTION**

A great size 4 double bedroom, 3 reception room detached bright and spacious family home. This property is situated in the heart of Northaw village and benefits from plenty of off street parking, 2 outbuildings and a 60ft mature rear garden. This really is a great home which can only be appreciated with an internal viewing.

- SPACIOUS 4 DOUBLE BEDROOM DETACHED FAMILY HOME
- 3 RECEPTION ROOMS
- BRIGHT & SPACIOUS
- GROUND FLOOR CLOAKROOM

- 60FT MATURE REAR GARDEN
- 2 OUTBUILDINGS
- HEART OF THE VILLIAGE
- OFF STREET PARKING

#### **ACCOMMODATION**

ENTRANCE HALLWAY
FAMILY ROOM
LIVING ROOM
DINING ROOM
KITCHEN
GROUND FLOOR CLOAKROOM

4 BEDROOMS FAMILY BATHROOM

60FT REAR GARDEN SIDE ACCESS 2 OUTBUILDINGS OFF STREET PARKING