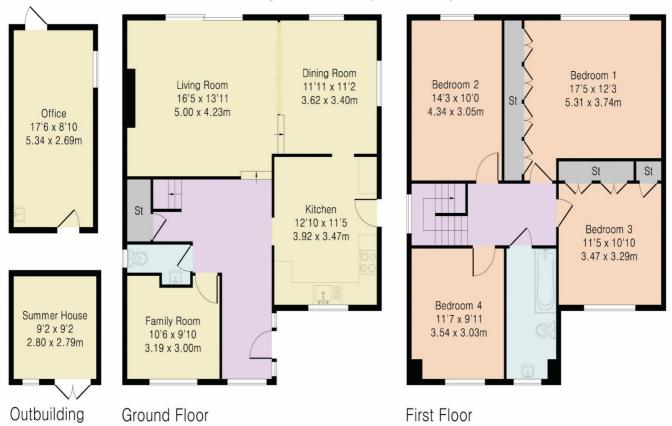

#### **ACCOMMODATION**

ENTRANCE HALLWAY
FAMILY ROOM
LIVING ROOM
DINING ROOM
KITCHEN
GROUND FLOOR CLOAKROOM

4 BEDROOMS FAMILY BATHROOM

60FT REAR GARDEN SIDE ACCESS 2 OUTBUILDINGS OFF STREET PARKING

# Approximate Gross Internal Area 1612 sq ft - 150 sq m

Ground Floor Area 806 sq ft - 75 sq m First Floor Area 806 sq ft - 75 sq m Outbuilding Area 239 sq ft - 22 sq m

Although Pink Plan Itd ensures the highest level of accuracy, measurements of doors, windows and rooms are approximate and no responsibility is taken for error, omission or misstatement. These plans are for representation purposes only as defined by RICS code of measuring practise. No guarantee is given on total square footage of the property within this plan. The figure icon is for initial guidance only and should not be relied on as a basis of valuation.