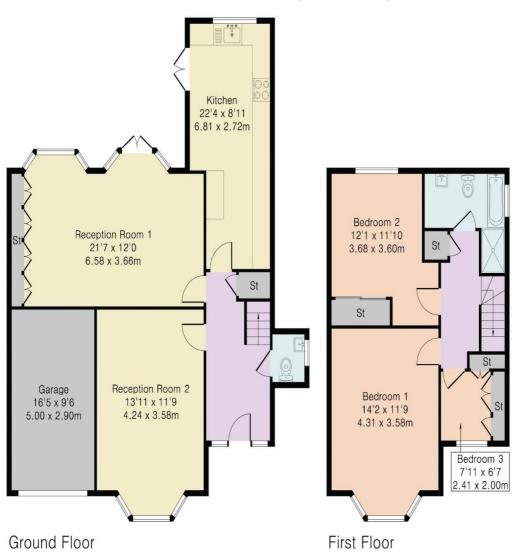

# Approximate Gross Internal Area 1525 sq ft - 141 sq m

Ground Floor Area 982 sq ft - 91 sq m First Floor Area 543 sq ft - 50 sq m

Although Pink Plan Itd ensures the highest level of accuracy, measurements of doors, windows and rooms are approximate and no responsibility is taken for error, omission or misstatement. These plans are for representation purposes only as defined by RICS code of measuring practise. No guarantee is given on total square footage of the property within this plan. The figure icon is for initial guidance only and should not be relied on as a basis of valuation.