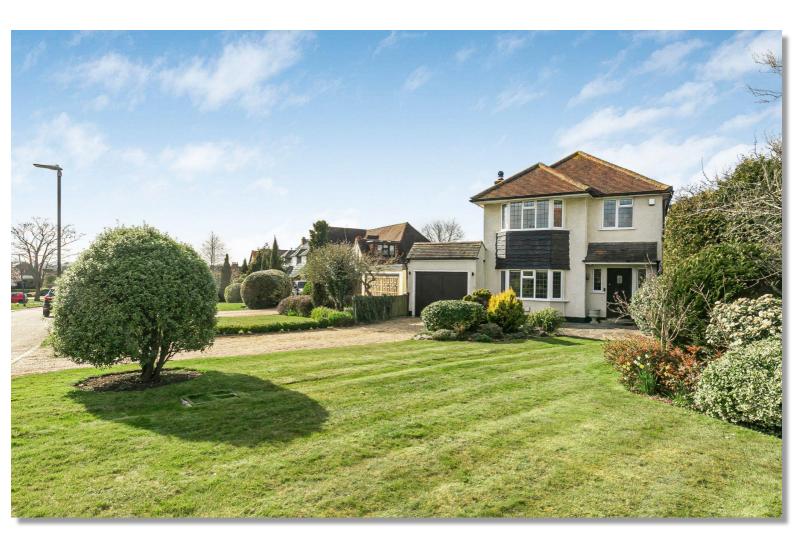

We are pleased to present this exceptional 3-bedroom detached family home on a prestigious private road. The property is in stunning condition and has been recently refurbished to an immaculately high standard. The property boasts two spacious reception rooms, a high-spec modern kitchen/breakfast room, a 50ft west-facing garden, a garage, and ample off-street parking. There is huge potential for further extension (subject to planning). Viewing is highly recommended.

#### **DESCRIPTION**

We are pleased to present this exceptional 3-bedroom detached family home on a prestigious private road. The property is in stunning condition and has been recently refurbished to an immaculately high standard. The property boasts two spacious reception rooms, a high-spec modern kitchen/breakfast room, a 50ft west-facing garden, a garage, and ample off-street parking. There is huge potential for further extension (subject to planning). Viewing is highly recommended.

#### **ACCOMMODATION**

ENTRANCE HALLWAY
LIVING ROOM
RECEPTION/DINING ROOM
KITCHEN
GROUND FLOOR CLOAKROOM

3 BEDROOMS FAMILY BATHROOM

50ft WEST REAR GARDEN
GARAGE
DEEP FRONTAGE
OFF STREET PARKING FOR NUMEROUS VEHICLES

#### **LOCATION**

Manor Way is a private road off Mountway and Heath Drive and is without doubt one of the most prestigious roads within 'Little Heath', Potters Bar. It is within walking distance for the local shops, restaurants and Potters Bar railway station which provides a fast and frequent service into London (Kings Cross/ Moorgate). The M25 and A1(M) are only a short drive away. There are many good schools close by including Lochinver, Little Heath Primary School, Dame Alice Owen's and Mount Grace.