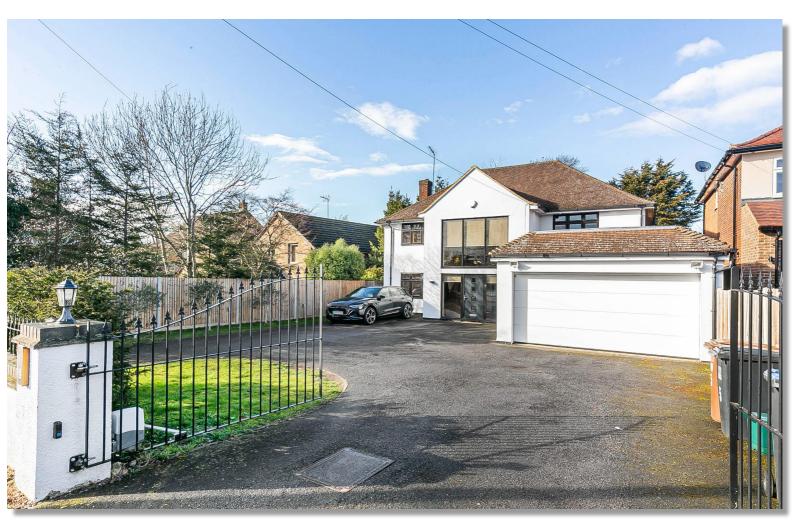

## \*\*CHAIN FREE\*\*

Situated in the area's most prestigious turning is this deceptively spacious 5 bedroom 3 bathroom detached family home, comprising 2,832 sq ft of accommodation and within a stone's throw of the village centre. Benefitting from a large galleried reception hallway, great size lounge with bi-folding doors to the rear garden and interconnecting doors to the family room and kitchen, again with bi-fold doors to the garden. Behind the electric gates the carriage driveway has off street parking for numerous vehicles. The rear garden is 100ft and backs directly onto Brookmans Park Golf Course. Planning permission has been granted to extend further.

**FEATURES** 

**DESCRIPTION** 

\*\*CHAIN FREE\*\*

Situated in the area's most prestigious turning is this deceptively spacious 5 bedroom 3 bathroom detached family home, comprising 2,832 sq ft of accommodation and within a stone's throw of the village centre. Benefitting from a large galleried reception hallway, great size lounge with bi-folding doors to the rear garden and interconnecting doors to the family room and kitchen, again with bi-fold doors to the garden. Behind the electric gates the carriage driveway has off street parking for numerous vehicles. The rear garden is 100ft and backs directly onto Brookmans Park Golf Course. Planning permission has been granted to extend further.