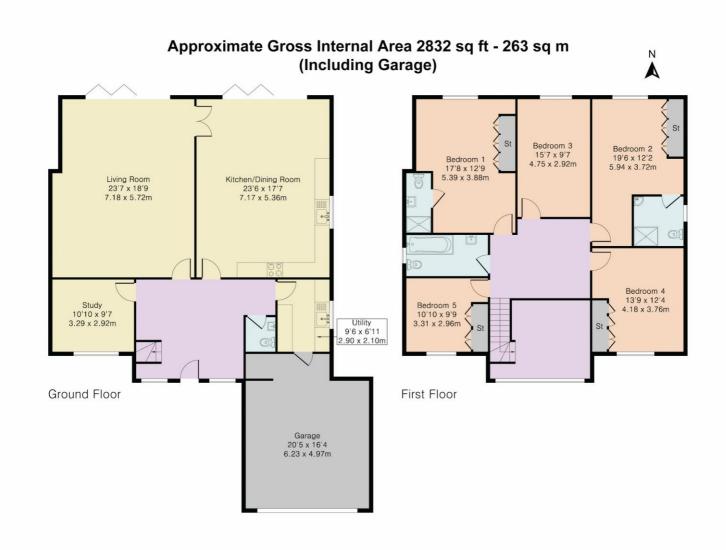

#### **ACCOMMODATION**

ENTRANCE HALLWAY STUDY LIVING ROOM KITCHEN/DINING ROOM UTILITY ROOM GROUND FLOOR CLOAKROOM

#### **FIRST FLOOR**

5 BEDROOMS - two with En-Suite shower rooms FAMILY BATHROOM

100ft REAR GARDEN- backing onto Brookmans Park Golf Club DOUBLE GARAGE CARRIAGE DRIVEWAY WITH ELECTRIC GATES

Although Pink Plan Itd ensures the highest level of accuracy, measurements of doors, windows and rooms are approximate and no responsibility is taken for error, omission or misstatement. These plans are for representation purposes only as defined by RICS code of measuring practise. No guarantee is given on total square footage of the property within this plan. The figure icon is for initial guidance only and should not be relied on as a basis of valuation.