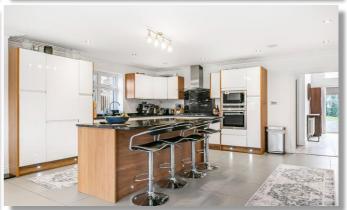

## \*\*CHAIN FREE\*\*

Situated in the area's most prestigious turning is this deceptively spacious 5 bedroom 3 bathroom detached family home, comprising 2,832 sq ft of accommodation and within a stone's throw of the village centre. Benefitting from a large galleried reception hallway, great size lounge with bi-folding doors to the rear garden and interconnecting doors to the family room and kitchen, again with bi-fold doors to the garden. Behind the electric gates the carriage driveway has off street parking for numerous vehicles. The rear garden is 100ft and backs directly onto Brookmans Park Golf Course. Planning permission has been granted to extend further.

**FEATURES** 

**DESCRIPTION** 

\*\*CHAIN FREE\*\*

Situated in the area's most prestigious turning is this deceptively spacious 5 bedroom 3 bathroom detached family home, comprising 2,832 sq ft of accommodation and within a stone's throw of the village centre. Benefitting from a large galleried reception hallway, great size lounge with bi-folding doors to the rear garden and interconnecting doors to the family room and kitchen, again with bi-fold doors to the garden. Behind the electric gates the carriage driveway has off street parking for numerous vehicles. The rear garden is 100ft and backs directly onto Brookmans Park Golf Course. Planning permission has been granted to extend further.

#### **ACCOMMODATION**

ENTRANCE HALLWAY STUDY LIVING ROOM KITCHEN/DINING ROOM UTILITY ROOM GROUND FLOOR CLOAKROOM