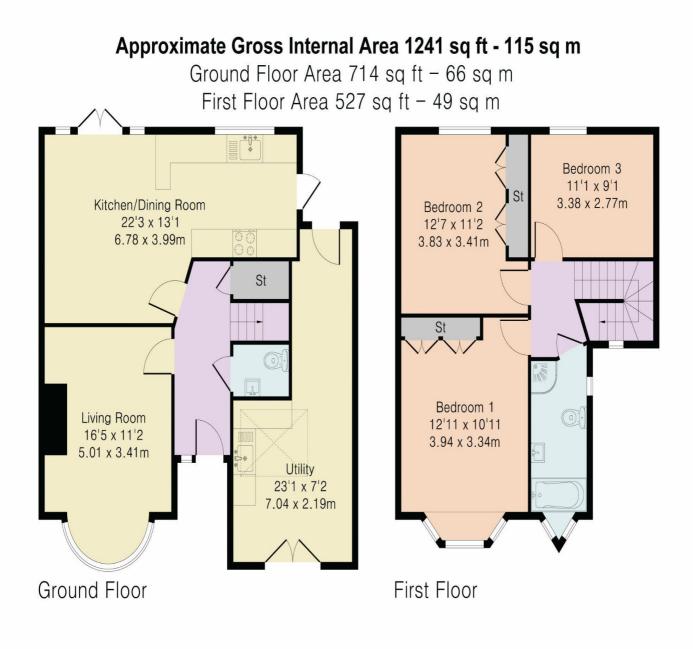

### ACCOMMODATION

ENTRANCE HALLWAY LIVING ROOM KITCHEN/DINING ROOM UTILITY ROOM GROUND FLOOR CLOAKROOM

3 BEDROOMS FAMILY BATHROOM

135ft SOUTH FACING REAR GARDEN SUMMER HOUSE WITH SEPARATE PATIO AREA OFF STREET PARKING

Although Pink Plan Itd ensures the highest level of accuracy, measurements of doors, windows and rooms are approximate and no responsibility is taken for error, omission or misstatement. These plans are for representation purposes only as defined by RICS code of measuring practise. No guarantee is given on total square footage of the property within this plan. The figure icon is for initial guidance only and should not be relied on as a basis of valuation.