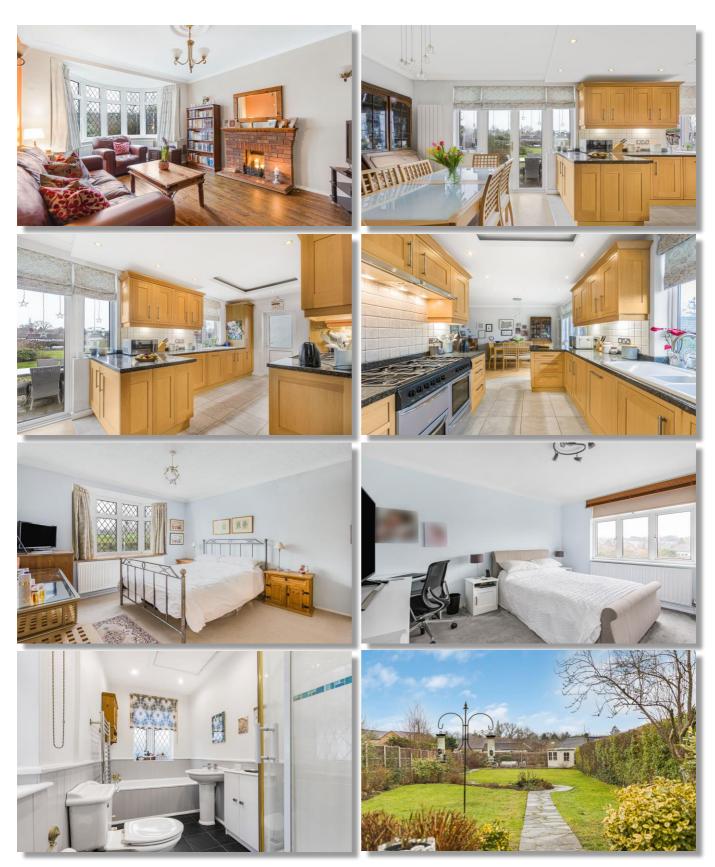

Situated in this sought after road in Potters Bar is this 3 bedroom detached family home with plenty of scope to enlarge further (stpp). This property boasts a wonderful 135ft south facing rear garden, summer house with a separate patio area and off street parking. This property dates back to the 1920's and has many features including bay windows, fireplace and high ceilings. The property has a good size kitchen/dining room to the rear and a large utility room formerly a garage.

#### DESCRIPTION

Situated in this sought after road in Potters Bar is this 3 bedroom detached family home with plenty of scope to enlarge further (stpp). This property boasts a wonderful 135ft south facing rear garden, summer house with a separate patio area and off street parking. This property dates back to the 1920's and has many features including bay windows, fireplace and high ceilings. The property has a good size kitchen/dining room to the rear and a large utility room formerly a garage.

### ACCOMMODATION

ENTRANCE HALLWAY LIVING ROOM KITCHEN/DINING ROOM UTILITY ROOM GROUND FLOOR CLOAKROOM

3 BEDROOMS FAMILY BATHROOM

135ft SOUTH FACING REAR GARDEN SUMMER HOUSE WITH SEPARATE PATIO AREA OFF STREET PARKING