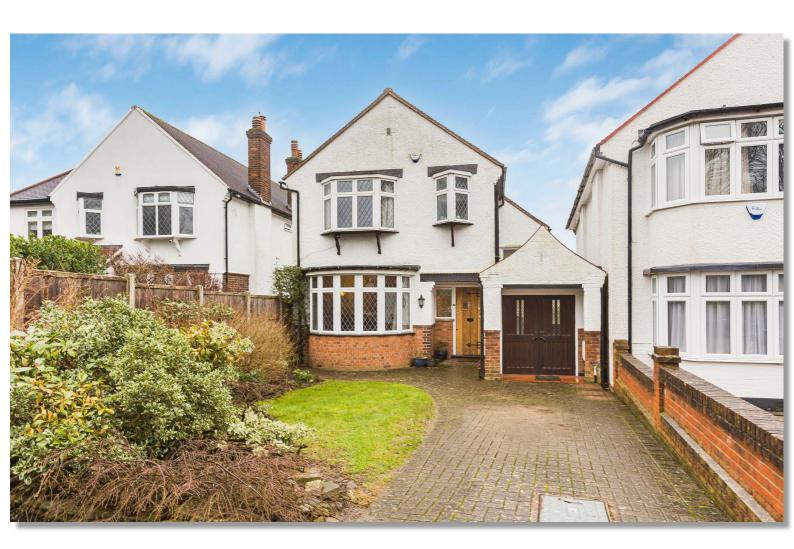

Situated in this sought after road in Potters Bar is this 3 bedroom detached family home with plenty of scope to enlarge further (stpp). This property boasts a wonderful 135ft south facing rear garden, summer house with a separate patio area and off street parking. This property dates back to the 1920's and has many features including bay windows, fireplace and high ceilings. The property has a good size kitchen/dining room to the rear and a large utility room formerly a garage.

#### DESCRIPTION

Situated in this sought after road in Potters Bar is this 3 bedroom detached family home with plenty of scope to enlarge further (stpp). This property boasts a wonderful 135ft south facing rear garden, summer house with a separate patio area and off street parking. This property dates back to the 1920's and has many features including bay windows, fireplace and high ceilings. The property has a good size kitchen/dining room to the rear and a large utility room formerly a garage.

#### LOCATION

Mount Grace Road is a desirable turning within Potters Bar, off Quakers Lane or Billy Lows Lane. Potters Bar main shopping centre in Darkes Lane, Main Line Railway station and Sainsbury's are all a short walk away. A variety of primary schools are within walking distance. The A1M and M25 are only a relatively short drive away.