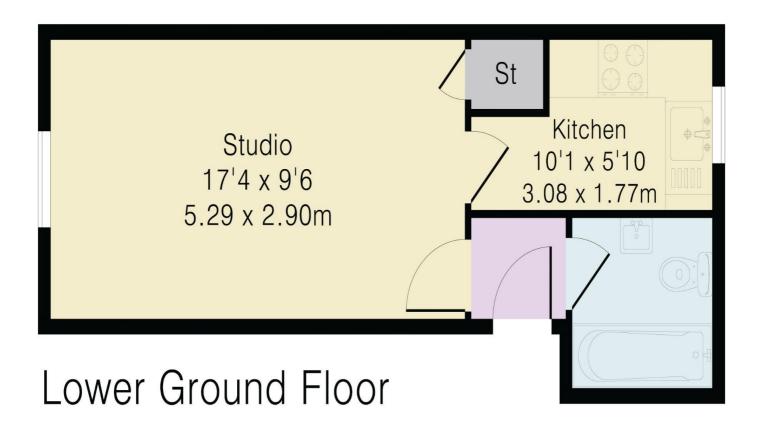

s and vendors are now legally obliged to provide formal identification from any person(s) wishing to purchase/sell a property through Vanessa McCallum Estates Ltd. Facial recognition will be offered at a charge of £15 plus vat per person.

# Walsingham Close, Hatfield, AL10 0RR

Price: £139,950 Leasehold



Vanessa McCallum Estates Ltd Maple House, High Street, Potters Bar, Hertfordshire., EN6 5BS Tel: 01707 320432 Email: sales@vanessamccallumestates.co.uk www.vanessamccallumestates.co.uk



www.vanessamccallumestates.co.uk



Price: £139,950 Leasehold Vanessa McCallum Estates Ltd Maple House, High Street, Potters Bar, Hertfordshire., EN6 5BS Tel: 01707 320432 Email: sales@vanessamccallumestates.co.uk www.vanessamccallumestates.co.uk

# Approximate Gross Internal Area 278 sq ft - 26 sq m