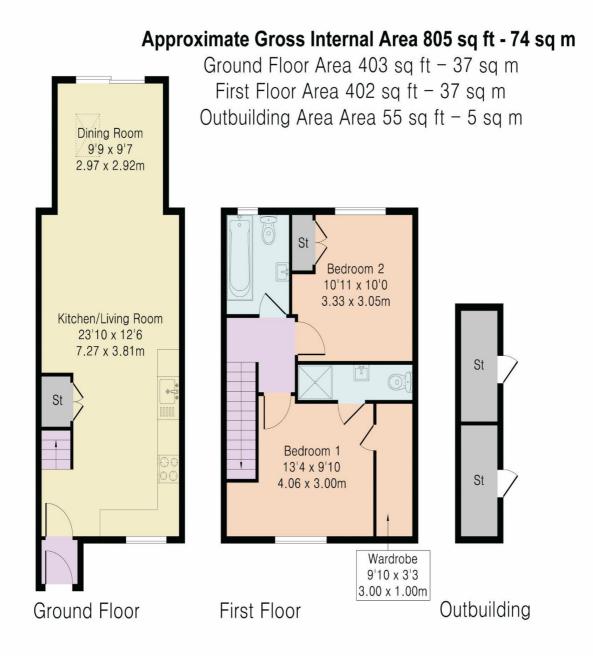

# ACCOMMODATION

KITCHEN/ LIVING ROOM DINING ROOM 2 BEDROOMS - one with En-Suite shower room BATHROOM 40FT SOUTH EAST REAR GARDEN OFF STREET PARKING FOR 3 VEHICLES 2 BRICK BUILT STORAGE SHEDS