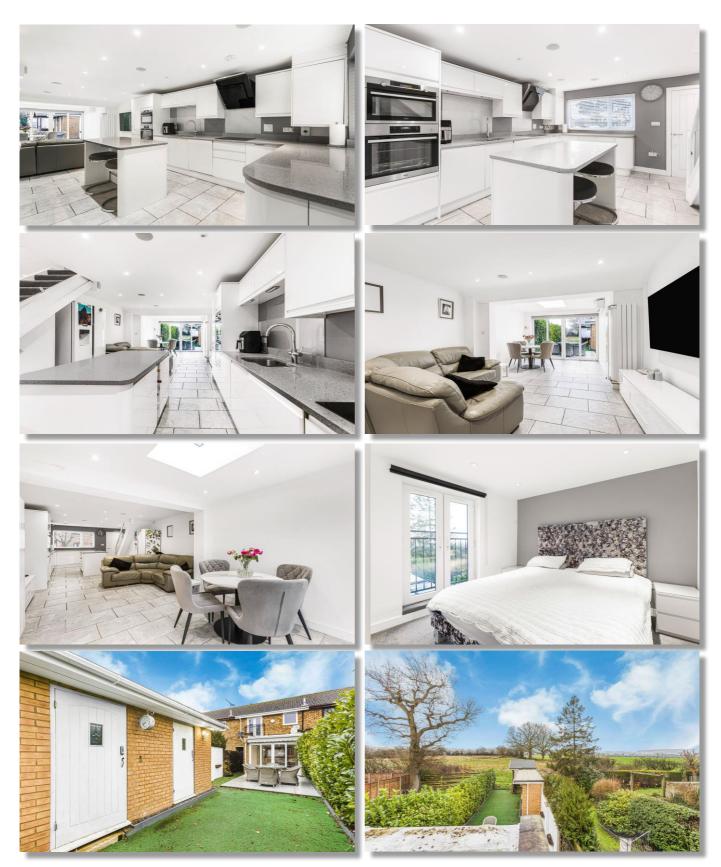

Price: £465,000 Freehold

A beautifully presented extended 2 bedroom 2 bathroom terraced house which has been extended and modernised to provide fantastic open plan living on the ground floor ideal for entertaining. The principle bedroom has an ensuite and the second bedroom has a Juliet balcony with views to the rear. There is a lovely south/east 40ft rear garden with BBQ area and 2 brick built storage sheds. This has been finished to a fantastic standard and benefits from air conditioning and a new private driveway.

# DESCRIPTION

A beautifully presented extended 2 bedroom 2 bathroom terraced house which has been extended and modernised to provide fantastic open plan living on the ground floor ideal for entertaining. The principle bedroom has an en-suite and the second bedroom has a Juliet balcony with views to the rear. There is a lovely south/east 40ft rear garden with BBQ area and 2 brick built storage sheds. This has been finished to a fantastic standard and benefits from air conditioning and a new private driveway.

# ACCOMMODATION

KITCHEN/ LIVING ROOM DINING ROOM 2 BEDROOMS - one with En-Suite shower room BATHROOM 40FT SOUTH EAST REAR GARDEN OFF STREET PARKING FOR 3 VEHICLES 2 BRICK BUILT STORAGE SHEDS