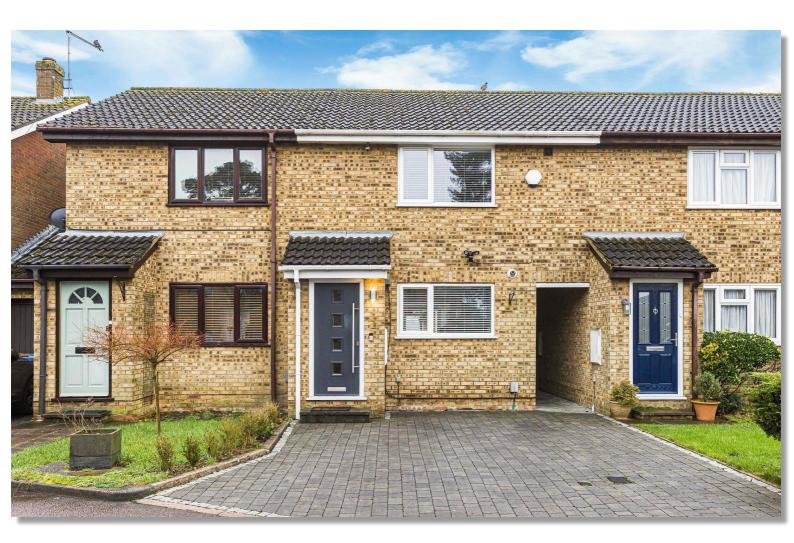

Price: £465,000 Freehold

A beautifully presented extended 2 bedroom 2 bathroom terraced house which has been extended and modernised to provide fantastic open plan living on the ground floor ideal for entertaining. The principle bedroom has an ensuite and the second bedroom has a Juliet balcony with views to the rear. There is a lovely south/east 40ft rear garden with BBQ area and 2 brick built storage sheds. This has been finished to a fantastic standard and benefits from air conditioning and a new private driveway.

# DESCRIPTION

A beautifully presented extended 2 bedroom 2 bathroom terraced house which has been extended and modernised to provide fantastic open plan living on the ground floor ideal for entertaining. The principle bedroom has an en-suite and the second bedroom has a Juliet balcony with views to the rear. There is a lovely south/east 40ft rear garden with BBQ area and 2 brick built storage sheds. This has been finished to a fantastic standard and benefits from air conditioning and a new private driveway.