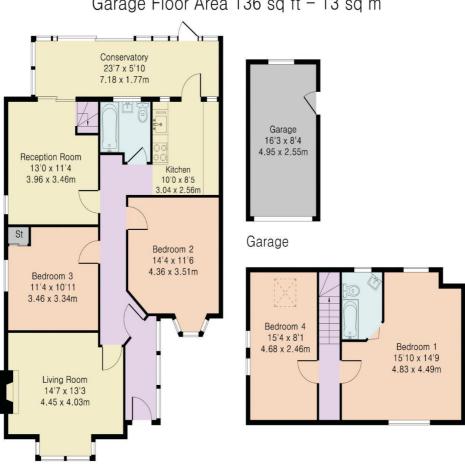

Vanessa McCallum Estates Ltd

Approximate Gross Internal Area 1567 sq ft - 146 sq m Ground Floor Area 1014 sq ft - 94 sq m First Floor Area 417 sq ft - 39 sq m Garage Floor Area 136 sq ft - 13 sq m

Ground Floor

First Floor