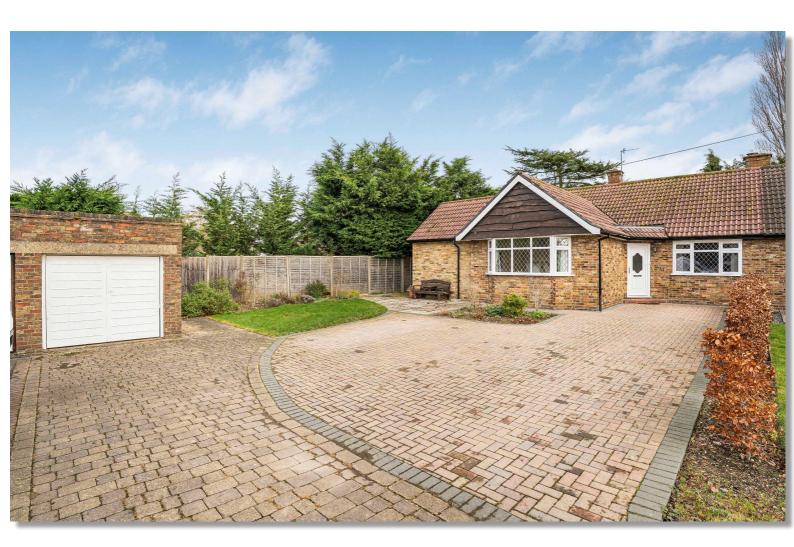

A rarely available, recently refurbished, chain free, 3 bedroom 2 bathroom semi-detached bungalow situated in this sought after cul de sac location. This property has been extended and benefits from a walk in wardrobe to the principle bedroom, utility room and open plan lounge/kitchen. The 50ft x 40ft rear garden is well maintained and there is plenty of off street parking and a garage. An early viewing is recommended.

#### \*\* CHAIN FREE\*\*

A rarely available, recently refurbished, chain free, 3 bedroom 2 bathroom semi-detached bungalow situated in this sought after cul de sac location. This property has been extended and benefits from a walk in wardrobe to the principle bedroom, utility room and open plan lounge/kitchen. The 50ft x 40ft rear garden is well maintained and there is plenty of off street parking and a garage. An early viewing is recommended.

#### **ACCOMMODATION**

ENTRANCE HALLWAY
DINING/SITTING ROOM
KITCHEN
UTILITY ROOM
3 BEDROOMS- one with En-Suite shower room and walk in wardrobe
(one of the bedrooms is currently used as an office)
SHOWER ROOM
50 X 40FT REAR GARDEN
GARAGE
OFF STREET PARKING

#### LOCATION

Moffats Close is a quiet sought after cul de sac off Moffats Lane and is within easy walking distance to Brookmans park village with its excellent selection of local shops, restaurants and mainline rail station (London Moorgate and Kings Cross). Gobions open space, with its scenic woodland walks, lakes and children's park. Primary and secondary schools, and golf club are close by. The M25 and A1(M) are only a 5 minute drive away.