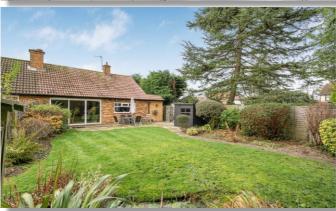

A rarely available, recently refurbished, chain free, 3 bedroom 2 bathroom semi-detached bungalow situated in this sought after cul de sac location. This property has been extended and benefits from a walk in wardrobe to the principle bedroom, utility room and open plan lounge/kitchen. The 50ft x 40ft rear garden is well maintained and there is plenty of off street parking and a garage. An early viewing is recommended.

#### \*\* CHAIN FREE\*\*

A rarely available, recently refurbished, chain free, 3 bedroom 2 bathroom semi-detached bungalow situated in this sought after cul de sac location. This property has been extended and benefits from a walk in wardrobe to the principle bedroom, utility room and open plan lounge/kitchen. The 50ft x 40ft rear garden is well maintained and there is plenty of off street parking and a garage. An early viewing is recommended.

#### **ACCOMMODATION**

ENTRANCE HALLWAY
DINING/SITTING ROOM
KITCHEN
UTILITY ROOM
3 BEDROOMS- one with En-Suite shower room and walk in wardrobe
(one of the bedrooms is currently used as an office)
SHOWER ROOM
50 X 40FT REAR GARDEN
GARAGE
OFF STREET PARKING