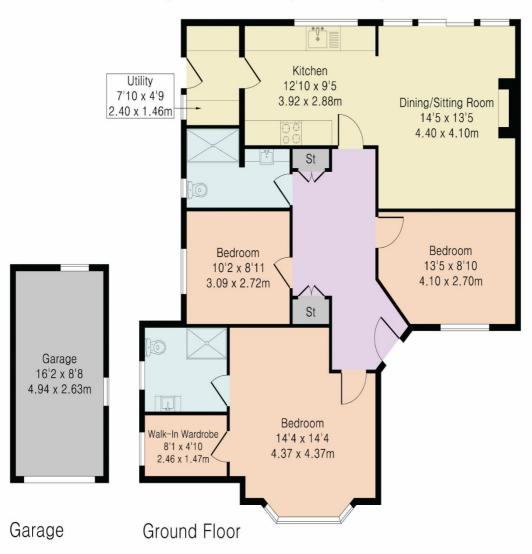

#### **ACCOMMODATION**

ENTRANCE HALLWAY
DINING/SITTING ROOM
KITCHEN
UTILITY ROOM
3 BEDROOMS- one with En-Suite shower room and walk in wardrobe
(one of the bedrooms is currently used as an office)
SHOWER ROOM
50 X 40FT REAR GARDEN
GARAGE
OFF STREET PARKING

# Approximate Gross Internal Area 1211 sq ft - 112 sq m

Ground Floor Area 1071 sq ft - 99 sq m Garage Area 140 sq ft - 13 sq m

Although Pink Plan Itd ensures the highest level of accuracy, measurements of doors, windows and rooms are approximate and no responsibility is taken for error, omission or misstatement. These plans are for representation purposes only as defined by RICS code of measuring practise. No guarantee is given on total square footage of the property within this plan. The figure icon is for initial guidance only and should not be relied on as a basis of valuation.