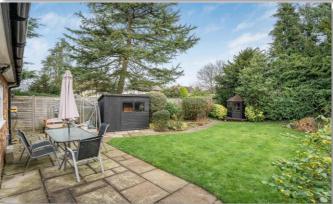

MCCALLUM

A rarely available, recently refurbished, chain free, 3 bedroom 2 bathroom semi-detached bungalow situated in this sought after cul de sac location. This property has been extended and benefits from a walk in wardrobe to the principle bedroom, utility room and open plan lounge/kitchen. The 50ft x 40ft rear garden is well maintained and there is plenty of off street parking and a garage. An early viewing is recommended.

#### \*\* CHAIN FREE\*\*

A rarely available, recently refurbished, chain free, 3 bedroom 2 bathroom semi-detached bungalow situated in this sought after cul de sac location. This property has been extended and benefits from a walk in wardrobe to the principle bedroom, utility room and open plan lounge/kitchen. The 50ft x 40ft rear garden is well maintained and there is plenty of off street parking and a garage. An early viewing is recommended.

#### **ACCOMMODATION**

ENTRANCE HALLWAY
DINING/SITTING ROOM
KITCHEN
UTILITY ROOM
3 BEDROOMS- one with En-Suite shower room and walk in wardrobe (one of the bedrooms is currently used as an office)
SHOWER ROOM
50 X 40FT REAR GARDEN
GARAGE
OFF STREET PARKING