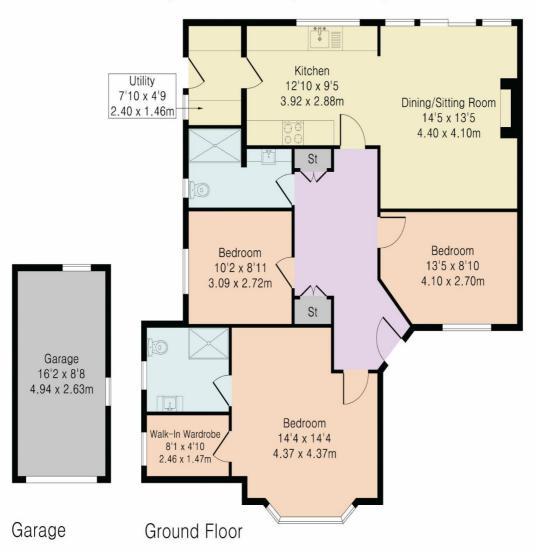

#### **ACCOMMODATION**

ENTRANCE HALLWAY
DINING/SITTING ROOM
KITCHEN
UTILITY ROOM
3 BEDROOMS- one with En-Suite shower room and walk in wardrobe (one of the bedrooms is currently used as an office)
SHOWER ROOM
50 X 40FT REAR GARDEN
GARAGE
OFF STREET PARKING

# Approximate Gross Internal Area 1211 sq ft - 112 sq m

Ground Floor Area 1071 sq ft - 99 sq m Garage Area 140 sq ft - 13 sq m

Although Pink Plan Itd ensures the highest level of accuracy, measurements of doors, windows and rooms are approximate and no responsibility is taken for error, omission or misstatement. These plans are for representation purposes only as defined by RICS code of measuring practise. No guarantee is given on total square footage of the property within this plan. The figure icon is for initial guidance only and should not be relied on as a basis of valuation.