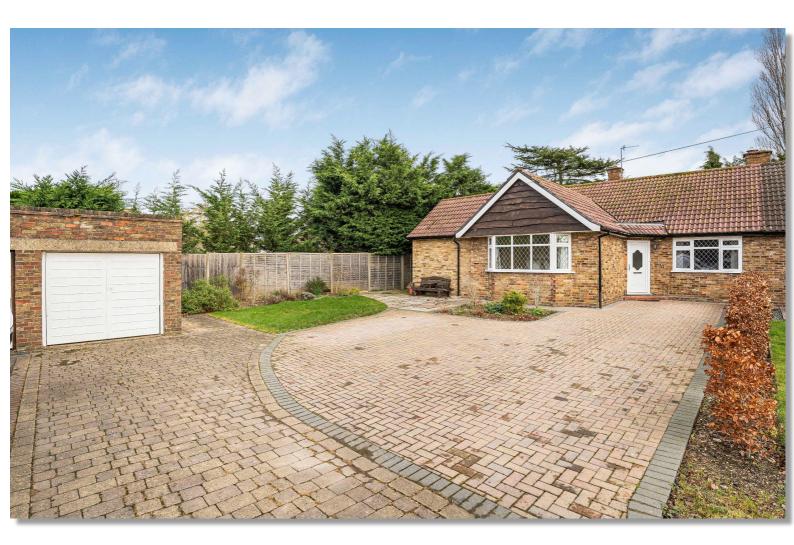

MCCALLUM

A rarely available, recently refurbished, chain free, 3 bedroom 2 bathroom semi-detached bungalow situated in this sought after cul de sac location. This property has been extended and benefits from a walk in wardrobe to the principle bedroom, utility room and open plan lounge/kitchen. The 50ft x 40ft rear garden is well maintained and there is plenty of off street parking and a garage. An early viewing is recommended.

- 3 BEDROOM SEMI DETACHED BUNGALOW
- **CHAIN FREE**
- 2 BATHROOMS
- OPEN PLAN LOUNGE/KITCHEN
- **UTILITY ROOM**

- WALK IN WARDROBE AND EN-SUITE SHOWER ROOM IN PRINCIPLE BEDROOM
- SCOPE TO EXTEND INTO ROOF AREA (STPP)
- 50 x 40FT REAR GARDEN
- **GARAGE**
- CUL DE SAC

#### \*\* CHAIN FREE\*\*

A rarely available, recently refurbished, chain free, 3 bedroom 2 bathroom semi-detached bungalow situated in this sought after cul de sac location. This property has been extended and benefits from a walk in wardrobe to the principle bedroom, utility room and open plan lounge/kitchen. The 50ft x 40ft rear garden is well maintained and there is plenty of off street parking and a garage. An early viewing is recommended.

#### **ACCOMMODATION**

ENTRANCE HALLWAY
DINING/SITTING ROOM
KITCHEN
UTILITY ROOM
3 BEDROOMS- one with En-Suite shower room and walk in wardrobe (one of the bedrooms is currently used as an office)
SHOWER ROOM
50 X 40FT REAR GARDEN
GARAGE
OFF STREET PARKING