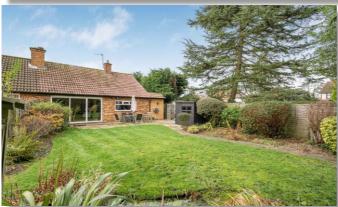

MCCALLUM

A rarely available, recently refurbished, chain free, 3 bedroom 2 bathroom semi-detached bungalow situated in this sought after cul de sac location. This property has been extended and benefits from a walk in wardrobe to the principle bedroom, utility room and open plan lounge/kitchen. The 50ft x 40ft rear garden is well maintained and there is plenty of off street parking and a garage. An early viewing is recommended.

#### \*\* CHAIN FREE\*\*

A rarely available, recently refurbished, chain free, 3 bedroom 2 bathroom semi-detached bungalow situated in this sought after cul de sac location. This property has been extended and benefits from a walk in wardrobe to the principle bedroom, utility room and open plan lounge/kitchen. The 50ft x 40ft rear garden is well maintained and there is plenty of off street parking and a garage. An early viewing is recommended.

#### **ACCOMMODATION**

ENTRANCE HALLWAY
DINING/SITTING ROOM
KITCHEN
UTILITY ROOM
3 BEDROOMS- one with En-Suite shower room and walk in wardrobe (one of the bedrooms is currently used as an office)
SHOWER ROOM
50 X 40FT REAR GARDEN
GARAGE
OFF STREET PARKING