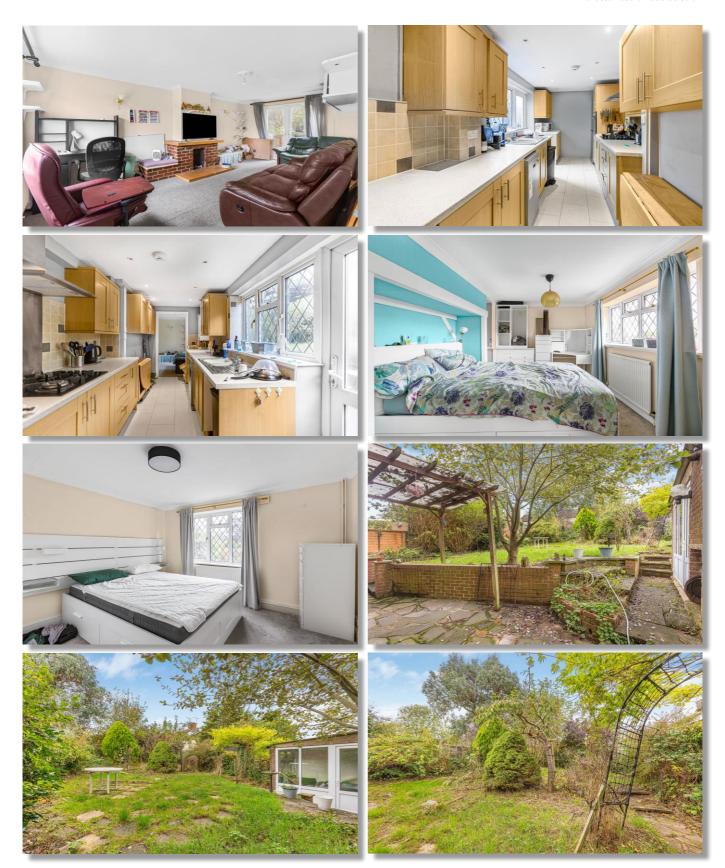

## ACCOMMODATION

ENTRANCE HALLWAY LIVING ROOM RECEPTION ROOM KITCHEN 3 BEDROOMS - one with En-Suite bathroom 2 SHOWER ROOMS OUTBUILDING 60ft WEST FACING REAR GARDEN