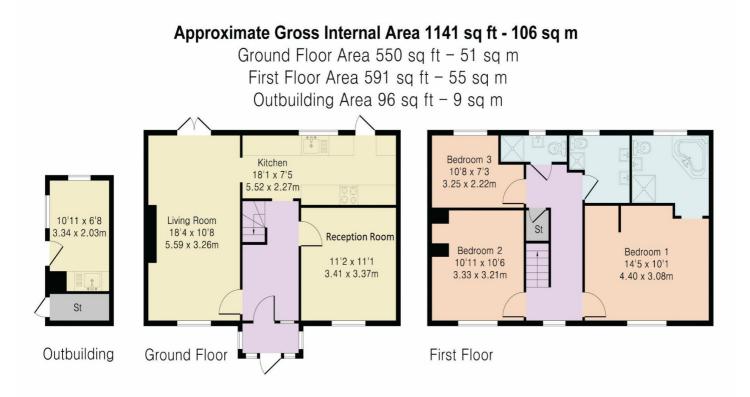

## ACCOMMODATION

ENTRANCE HALLWAY LIVING ROOM RECEPTION ROOM KITCHEN 3 BEDROOMS - one with En-Suite bathroom 2 SHOWER ROOMS OUTBUILDING 60ft WEST FACING REAR GARDEN

Although Pink Plan Itd ensures the highest level of accuracy, measurements of doors, windows and rooms are approximate and no responsibility is taken for error, omission or misstatement. These plans are for representation purposes only as defined by RICS code of measuring practise. No guarantee is given on total square footage of the property within this plan. The figure icon is for initial guidance only and should not be relied on as a basis of valuation.