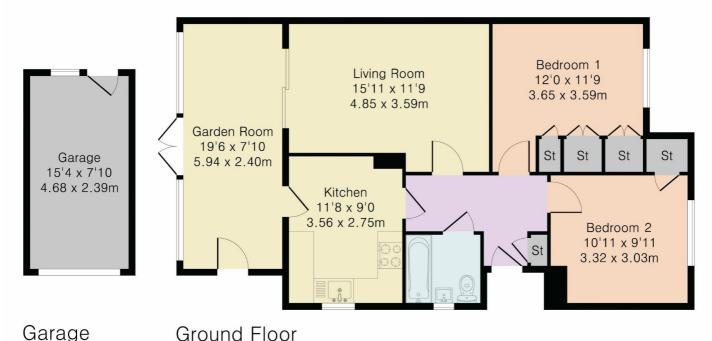

# Approximate Gross Internal Area 939 sq ft - 87 sq m

Ground Floor Area 819 sq ft - 76 sq m Garage Area 120 sq ft - 11 sq m

Although Pink Plan Itd ensures the highest level of accuracy, measurements of doors, windows and rooms are approximate and no responsibility is taken for error, omission or misstatement. These plans are for representation purposes only as defined by RICS code of measuring practise. No guarantee is given on tal square footage of the property within this plan. The figure icon is for initial guidance only and should not be relied on as a basis of valuation.

#### **ACCOMMODATION**

ENTRANCE HALLWAY
LIVING ROOM
GARDEN ROOM
KITCHEN
2 BEDROOMS
FAMILY BATHROOM
SOUTH FACING 28FT LOW MAINTENANCE/ MEDITERRANEAN REAR GARDEN
GARAGE
OFF STREET PARKING