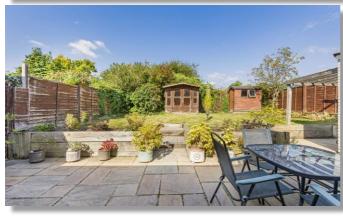

Conveniently situated is this 2 bedroom semi-detached bungalow which has a private driveway providing plenty of off street parking, garage and a 38ft rear garden.

- 2 BEDROOM SEMI DETACHED BUNGALOW
- SIDE ACCESS
- 38FT REAR GARDEN

#### **ACCOMMODATION**

ENTRANCE HALLWAY KITCHEN RECEPTION ROOM 2 BEDROOMS BATHROOM 38FT REAR GARDEN GARAGE OFF STREET PARKING