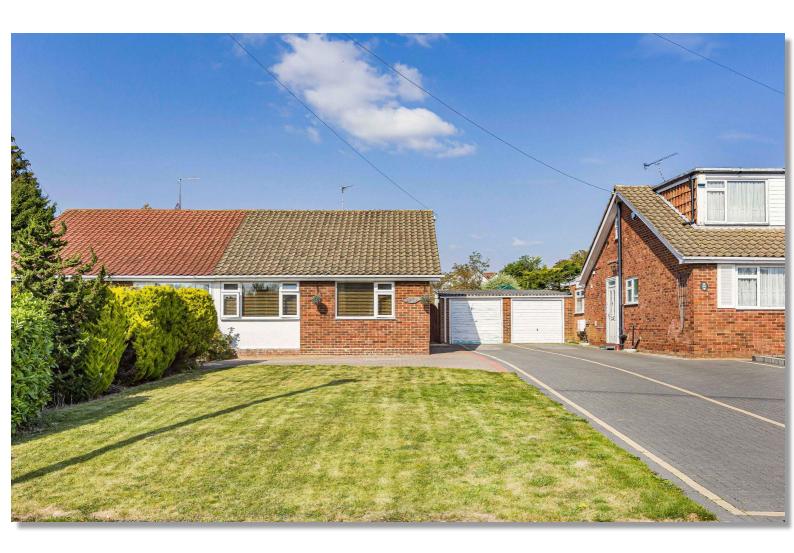

Conveniently situated is this 2 bedroom semi-detached bungalow which has a private driveway providing plenty of off street parking, garage and a 38ft rear garden.

- 2 BEDROOM SEMI DETACHED BUNGALOW
- SIDE ACCESS
- 38FT REAR GARDEN

#### **DESCRIPTION**

Conveniently situated is this 2 bedroom semi-detached bungalow which has a private driveway providing plenty of off street parking, garage and a 38ft rear garden.

#### **ACCOMMODATION**

ENTRANCE HALLWAY KITCHEN RECEPTION ROOM 2 BEDROOMS BATHROOM 38FT REAR GARDEN GARAGE OFF STREET PARKING