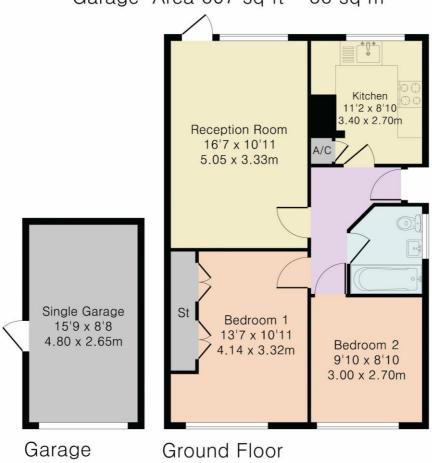

#### **ACCOMMODATION**

ENTRANCE HALLWAY KITCHEN RECEPTION ROOM 2 BEDROOMS BATHROOM 38FT REAR GARDEN GARAGE OFF STREET PARKING

# Approximate Gross Internal Area 744 sq ft - 70 sq m

Ground Floor Area 137 sq ft - 13 sq m Garage Area 607 sq ft - 56 sq m

Although Pink Plan Itd ensures the highest level of accuracy, measurements of doors, windows and rooms are approximate and no responsibility is taken for error, omission or misstatement. These plans are for representation purposes only as defined by RICS code of measuring practise. No guarantee is given on total square footage of the property within this plan. The figure icon is for initial guidance only and should not be relied on as a basis of valuation.