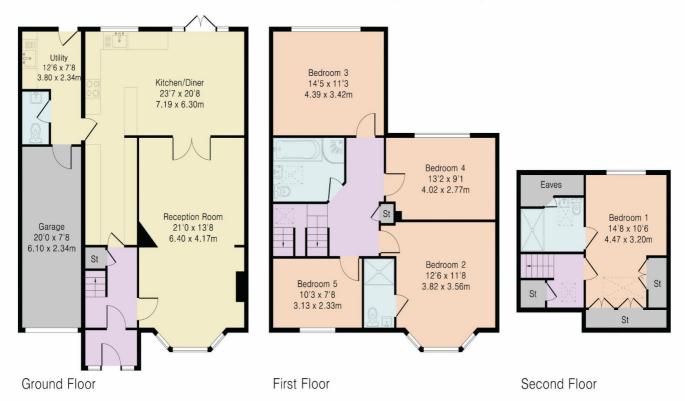

#### **ACCOMMODATION**

ENTRANCE HALLWAY LOUNGE KITCHEN/DINER UTILITY ROOM GROUND FLOOR CLOAKROOM

## **FIRST FLOOR**

4 BEDROOMS - one with En-Suite shower room

FAMILY BATHROOM

#### **SECOND FLOOR**

BEDROOM - with En-Suite shower room 86ft REAR GARDEN INTEGRAL GARAGE OFF STREET PARKING

Approximate Gross Internal Area 2056 sq ft - 191 sq m Ground Floor Area 989 sq ft - 92 sq m First Floor Area 791 sq ft - 73 sq m Second Floor Area 276 sq ft - 26 sq m

Although Pink Plan Itd ensures the highest level of accuracy, measurements of doors, windows and rooms are approximate and no responsibility is taken for error, omission or misstatement. These plans are for representation purposes only as defined by RICS code of measuring practise. No guarantee is given on total square footage of the property within this plan. The figure icon is for initial guidance only and should not be relied on as a basis of valuation.