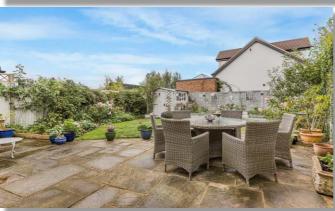

ACCALLUM

We are delighted to offer for sale this absolutely charming 3 bedroom character cottage in the heart of Welham Green. This property is full of character and features through lounge, kitchen, first floor bathroom, pretty front garden and a characterful 43ft rear garden. There are gates to the rear providing access to a driveway (currently used for a veggie patch but can be easily re-instated). An internal viewing is essential.

- CHARMING 3 BEDROOM CHARACTER COTTAGE
- THROUGH LOUNGE/KITCHEN
- FIRST FLOOR BATHROOM

- PRETTY FRONT GARDEN
- CHARACTERFUL 43FT REAR GARDEN
- GATES TO REAR PROVIDING ACCESS TO A DRIVEWAY

Vanessa McCallum Estates Ltd
Maple House, High Street, Potters Bar,
Hertfordshire., EN6 5BS
Tel: 01707 320432
Email: sales@vanessamccallumestates.co.uk
www.vanessamccallumestates.co.uk

### **DESCRIPTION**

We are delighted to offer for sale this absolutely charming 3 bedroom character cottage in the heart of Welham Green. This property is full of character and features through lounge, kitchen, first floor bathroom, pretty front garden and a characterful 43ft rear garden. There are gates to the rear providing access to a driveway (currently used for a veggie patch but can be easily re-instated). An internal viewing is essential.

#### **ACCOMMODATION**

ENTRANCE HALLWAY
DINING ROOM
LOUNGE
KITCHEN
3 BEDROOMS
FAMILY BATHROOM
PRETTY FRONT GARDEN
CHARACTERFUL REAR GARDEN
SIDE ACCESS
GATES TO REAR PROVIDING ACCESS TO A DRIVEWAY