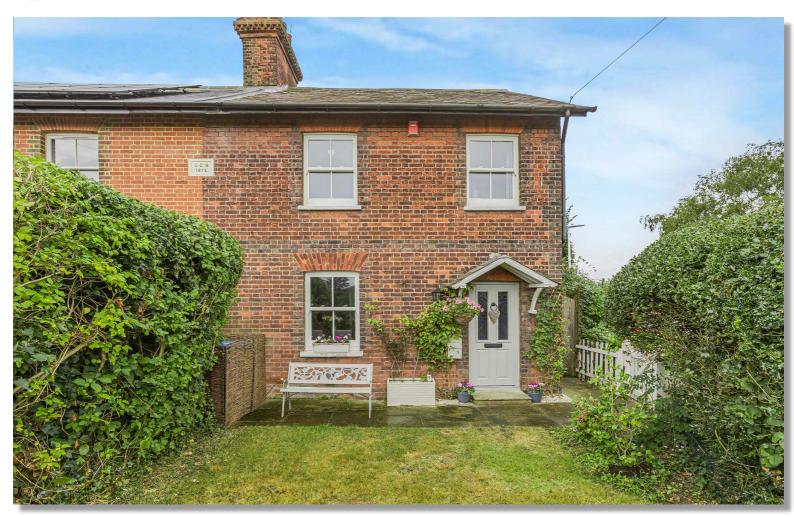

ACCALLUM

We are delighted to offer for sale this absolutely charming 3 bedroom character cottage in the heart of Welham Green. This property is full of character and features through lounge, kitchen, first floor bathroom, pretty front garden and a characterful 43ft rear garden. There are gates to the rear providing access to a driveway (currently used for a veggie patch but can be easily re-instated). An internal viewing is essential.

- CHARMING 3 BEDROOM CHARACTER COTTAGE
- THROUGH LOUNGE/KITCHEN
- FIRST FLOOR BATHROOM

- PRETTY FRONT GARDEN
- CHARACTERFUL 43FT REAR GARDEN
- GATES TO REAR PROVIDING ACCESS TO A DRIVEWAY

Vanessa McCallum Estates Ltd
Maple House, High Street, Potters Bar,
Hertfordshire., EN6 5BS
Tel: 01707 320432
Email: sales@vanessamccallumestates.co.uk
www.vanessamccallumestates.co.uk

### **DESCRIPTION**

We are delighted to offer for sale this absolutely charming 3 bedroom character cottage in the heart of Welham Green. This property is full of character and features through lounge, kitchen, first floor bathroom, pretty front garden and a characterful 43ft rear garden. There are gates to the rear providing access to a driveway (currently used for a veggie patch but can be easily re-instated). An internal viewing is essential.

#### **ACCOMMODATION**

ENTRANCE HALLWAY
DINING ROOM
LOUNGE
KITCHEN
3 BEDROOMS
FAMILY BATHROOM
PRETTY FRONT GARDEN
CHARACTERFUL REAR GARDEN
SIDE ACCESS
GATES TO REAR PROVIDING ACCESS TO A DRIVEWAY