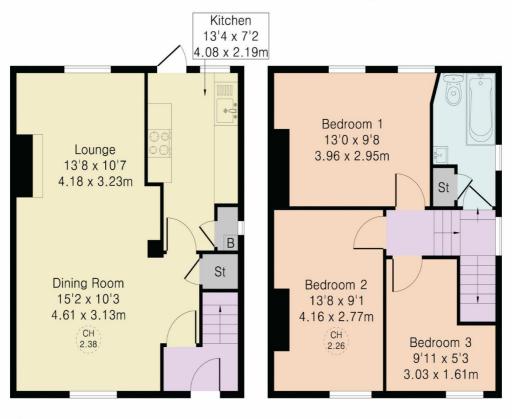

# Approximate Gross Internal Area 882 sq ft - 82 sq m Ground Floor Area 442 sq ft - 41 sq m First Floor Area 440 sq ft - 41 sq m

Ground Floor

First Floor