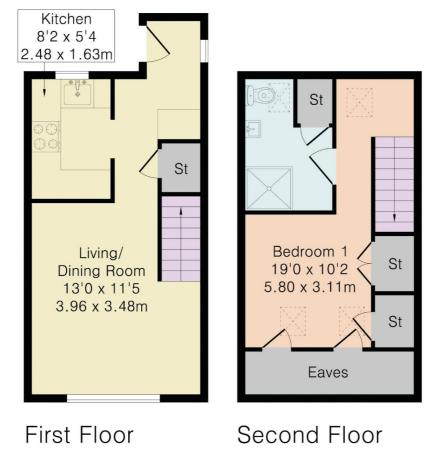

# Approximate Gross Internal Area 467 sq ft - 43 sq m First Floor Area 259 sq ft - 24 sq m Second Floor Area 208 sq ft - 19 sq m

Although Pink Plan Itd ensures the highest level of accuracy, measurements of doors, windows and rooms are approximate and no responsibility is taken for error, omission or misstatement. These plans are for representation purposes only as defined by RICS code of measuring practise. No guarantee is given on total square footage of the property within this plan. The figure icon is for initial guidance only and should not be relied on as a basis of valuation.