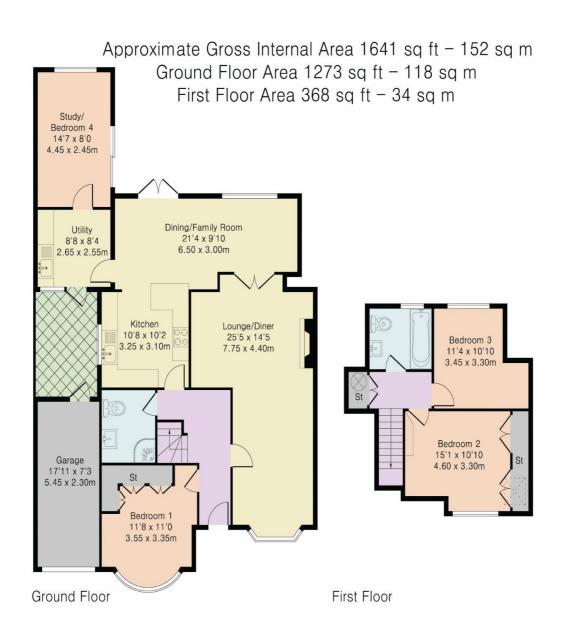

#### **ACCOMMODATION**

ENTRANCE HALLWAY
LOUNGE/DINER
DINING/FAMILY ROOM
KITCHEN
UTILITY ROOM
STUDY/BEDROOM
BEDROOM
GROUND FLOOR SHOWER ROOM
FIRST FLOOR
2 BEDROOMS
FAMILY BATHROOM

75FT WEST FACING REAR GARDEN GARAGE