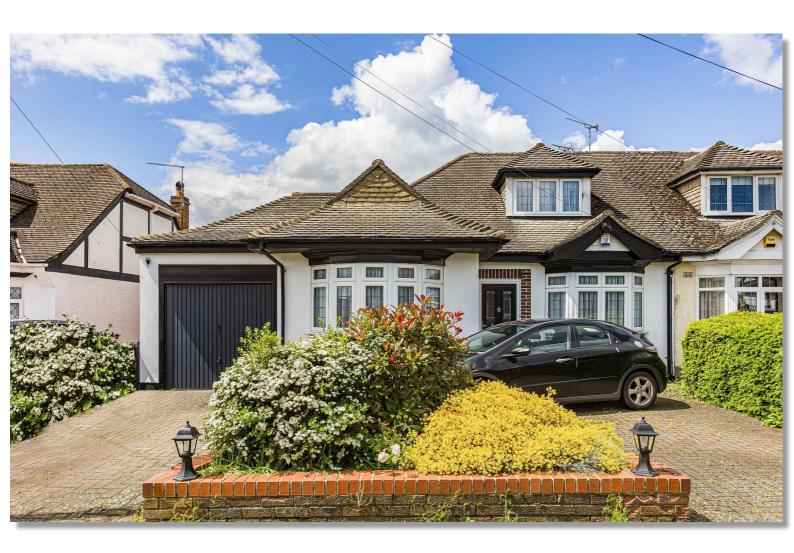

## \*\*CHAIN FREE\*\*

Offered for sale chain free is this attractive and deceptively spacious 3/4 bedroom extended semi-detached bungalow within walking distance of the local shopping facilities. The accommodation is extremely versatile with a great size kitchen/family room, large lounge/diner, utility room, study or 4th bedroom and benefits from a superb 75ft west facing garden, garage and private driveway.

- 3/4 BEDROOM EXTENDED SEMI-DETACHED BUNGALOW
- CHAIN FREE
- DECEPTIVELY SPACIOUS
- GREAT SIZE KITCHEN/FAMILY ROOM
- LARGE LOUNGE/DINER

- UTILITY ROOM
- STUDY/ 4TH BEDROOM
- SUPERB 75FT WEST FACING REAR GARDEN
- OFF STREET PARKING
- CLOSE TO AMENITIES