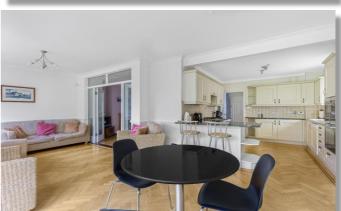

## \*\*CHAIN FREE\*\*

Offered for sale chain free is this attractive and deceptively spacious 3/4 bedroom extended semi-detached bungalow within walking distance of the local shopping facilities. The accommodation is extremely versatile with a great size kitchen/family room, large lounge/diner, utility room, study or 4th bedroom and benefits from a superb 75ft west facing garden, garage and private driveway.

#### **ACCOMMODATION**

ENTRANCE HALLWAY
LOUNGE/DINER
DINING/FAMILY ROOM
KITCHEN
UTILITY ROOM
STUDY/BEDROOM
BEDROOM
GROUND FLOOR SHOWER ROOM
FIRST FLOOR
2 BEDROOMS
FAMILY BATHROOM

75FT WEST FACING REAR GARDEN GARAGE