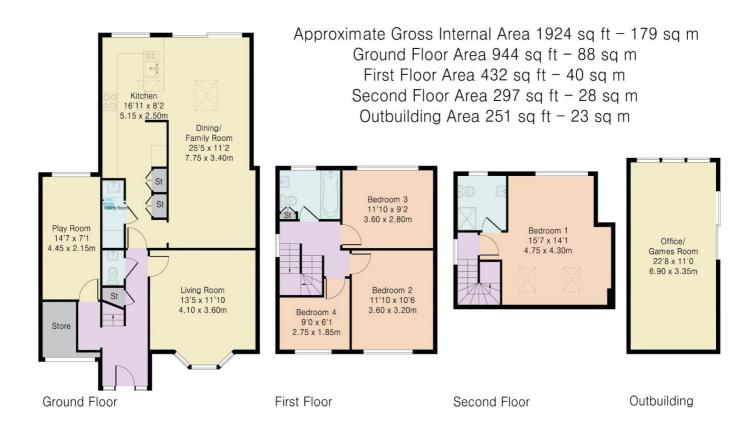

### **ACCOMMODATION**

**ENTRANCE HALLWAY** LIVING ROOM **PLAYROOM KITCHEN UTILITY ROOM** DINING/FAMILY ROOM **GROUND FLOOR CLOAKROOM** 

# **FIRST FLOOR**

3 BEDROOMS **FAMILY BATHROOM** 

### **SECOND FLOOR**

BEDROOM - with En-Suite shower room

85FT REAR GARDEN OFFICE/GAMES ROOM **GARAGE** OFF STREET PARKING