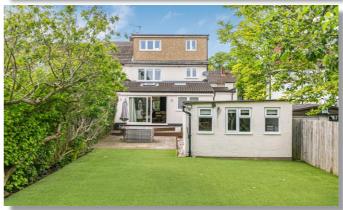

A beautifully presented 4 bedroom 2 bathroom semi-detached family home situated in this popular turning close to Wroxham Primary School. This property benefits from an open plan kitchen/family/dining room plus 2 further separate reception rooms and utility room. The accommodation is over 3 floors and they have the added bonus of a detached office/games room in their 85ft rear garden. There is a covered brick built kitchen with pizza oven to the rear and a private driveway.

# **FEATURES DESCRIPTION**

A beautifully presented 4 bedroom 2 bathroom semi-detached family home situated in this popular turning close to Wroxham Primary School. This property benefits from an open plan kitchen/family/dining room plus 2 further separate reception rooms and utility room. The accommodation is over 3 floors and they have the added bonus of a detached office/games room in their 85ft rear garden. There is a covered brick built kitchen with pizza oven to the rear and a private driveway.