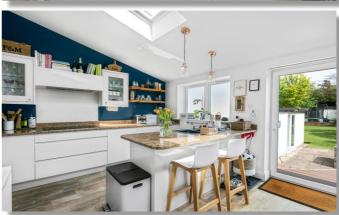

A beautifully presented 4 bedroom 2 bathroom semi-detached family home situated in this popular turning close to Wroxham Primary School. This property benefits from an open plan kitchen/family/dining room plus 2 further separate reception rooms and utility room. The accommodation is over 3 floors and they have the added bonus of a detached office/games room in their 85ft rear garden. There is a covered brick built kitchen with pizza oven to the rear and a private driveway.

# **FEATURES DESCRIPTION**

A beautifully presented 4 bedroom 2 bathroom semi-detached family home situated in this popular turning close to Wroxham Primary School. This property benefits from an open plan kitchen/family/dining room plus 2 further separate reception rooms and utility room. The accommodation is over 3 floors and they have the added bonus of a detached office/games room in their 85ft rear garden. There is a covered brick built kitchen with pizza oven to the rear and a private driveway.

### **ACCOMMODATION**

**ENTRANCE HALLWAY** LIVING ROOM **PLAYROOM KITCHEN UTILITY ROOM** DINING/FAMILY ROOM **GROUND FLOOR CLOAKROOM** 