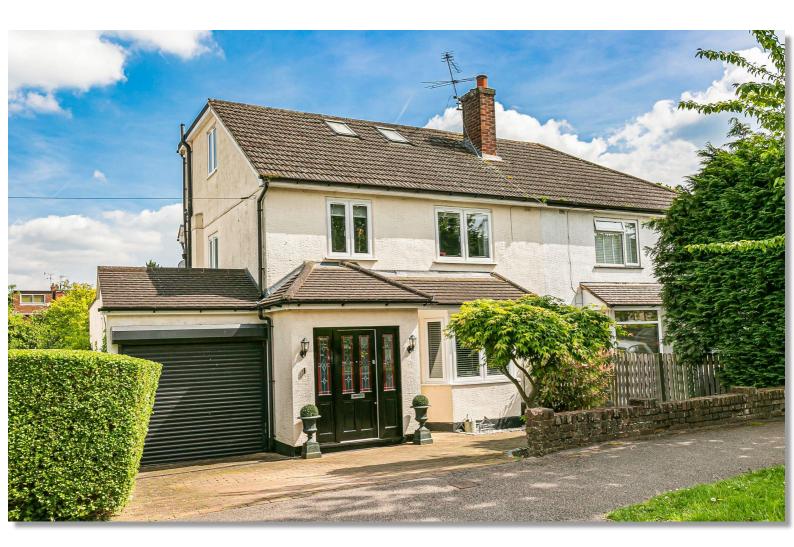

A beautifully presented 4 bedroom 2 bathroom semi-detached family home situated in this popular turning close to Wroxham Primary School. This property benefits from an open plan kitchen/family/dining room plus 2 further separate reception rooms and utility room. The accommodation is over 3 floors and they have the added bonus of a detached office/games room in their 85ft rear garden. There is a covered brick built kitchen with pizza oven to the rear and a private driveway.

# **FEATURES DESCRIPTION**

A beautifully presented 4 bedroom 2 bathroom semi-detached family home situated in this popular turning close to Wroxham Primary School. This property benefits from an open plan kitchen/family/dining room plus 2 further separate reception rooms and utility room. The accommodation is over 3 floors and they have the added bonus of a detached office/games room in their 85ft rear garden. There is a covered brick built kitchen with pizza oven to the rear and a private driveway.