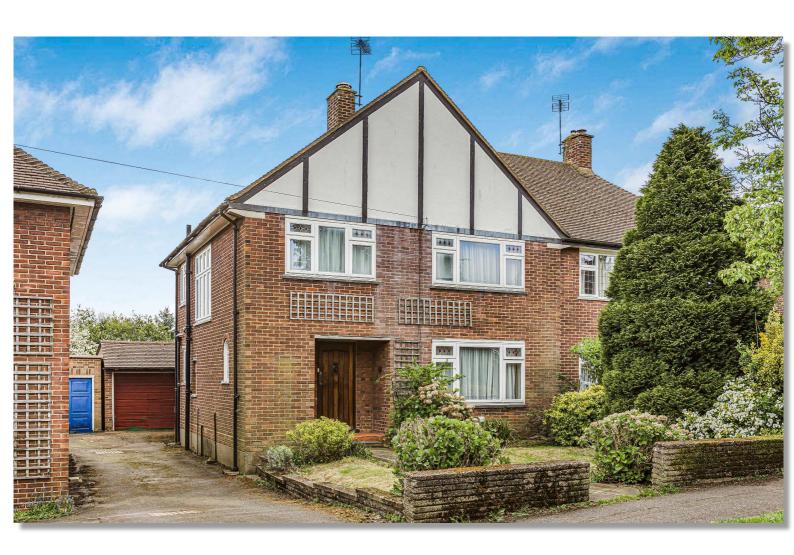

\*\* CHAIN FREE \*\*

Offered for sale on a chain free basis is this attractive 1930's 3 bedroom semi-detached family home which has been extended on the ground floor. Although in need of some modernisation, there's ample opportunity to turn this house into a home that additionally benefits from a south/east facing 50ft rear garden and garage. Book early to avoid disappointment.

#### **DESCRIPTION**

\*\* CHAIN FREE \*\*

Offered for sale on a chain free basis is this attractive 1930's 3 bedroom semi-detached family home which has been extended on the ground floor. Although in need of some modernisation, there's ample opportunity to turn this house into a home that additionally benefits from a south/east facing 50ft rear garden and garage. Book early to avoid disappointment.

## **LOCATION**

Aberdale Gardens is a parallel turning just off Baker Street. Baker Street is a continuation of Darkes Lane and runs between Potters Bar and Barnet. Dame Alice Owen's School and Pope Paul school are only a short distance away. The shops and mainline railway station into Kings Cross and Moorgate are close by. The M25/A1(M) are only a short drive away.