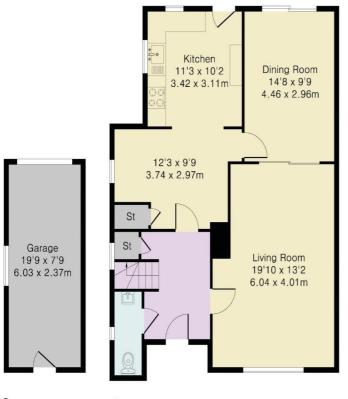

#### **ACCOMMODATION**

ENTRANCE HALLWAY
LIVING ROOM
DINING ROOM
KITCHEN
GROUND FLOOR CLOAKROOM
3 BEDROOMS
FAMILY SHOWER ROOM
SOUTH EAST 50FT REAR GARDEN
GARAGE

Approximate Gross Internal Area 1494 sq ft -138 sq m Ground Floor Area 765 sq ft - 71 sq m First Floor Area 575 sq ft - 53 sq m Garage Area 154 sq ft - 14 sq m

Garage Ground Floor First Floor

Although Pink Plan Itd ensures the highest level of accuracy, measurements of doors, windows and rooms are approximate and no responsibility is taken for error, omission or misstatement. These plans are for representation purposes only as defined by RICS code of measuring practise. No guarantee is given on total square footage of the property within this plan. The figure icon is for initial guidance only and should not be relied on as a basis of valuation.