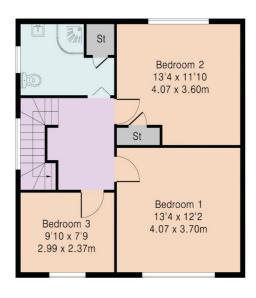

#### **ACCOMMODATION**

ENTRANCE HALLWAY
LIVING ROOM
DINING ROOM
KITCHEN
GROUND FLOOR CLOAKROOM
3 BEDROOMS
FAMILY SHOWER ROOM
SOUTH EAST 50FT REAR GARDEN
GARAGE

Approximate Gross Internal Area 1494 sq ft -138 sq m Ground Floor Area 765 sq ft - 71 sq m First Floor Area 575 sq ft - 53 sq m Garage Area 154 sq ft - 14 sq m

Garage Ground Floor First Floor

Although Pink Plan Itd ensures the highest level of accuracy, measurements of doors, windows and rooms are approximate and no responsibility is taken for error, omission or misstatement. These plans are for representation purposes only as defined by RICS code of measuring practise. No guarantee is given on total square footage of the property within this plan. The figure icon is for initial guidance only and should not be relied on as a basis of valuation.