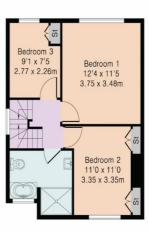

## **FIRST FLOOR**

3 BEDROOMS FAMILY BATHROOM

Approximate Gross Internal Area 1397 sq ft - 130 sq m Ground Floor Area 648 sq ft - 60 sq m First Floor Area 437 sq ft - 41 sq m Top Floor Area 312 sq ft - 29 sq m

Top Floor