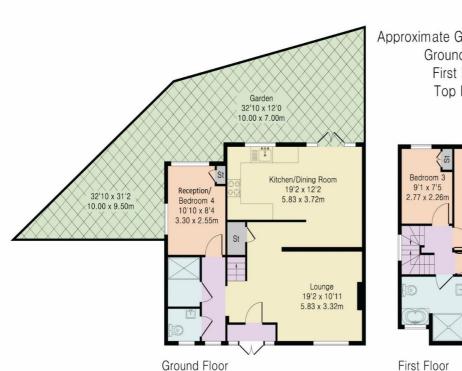

#### **ACCOMMODATION**

LOUNGE
KITCHEN/DINING ROOM
GROUND FLOOR CLOAKROOM
GROUND FLOOR UTILITY/ SHOWER ROOM
BEDROOM/RECEPTION ROOM

Approximate Gross Internal Area 1397 sq ft - 130 sq m Ground Floor Area 648 sq ft - 60 sq m First Floor Area 437 sq ft - 41 sq m Top Floor Area 312 sq ft - 29 sq m

Top Floor