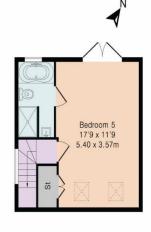

#### **TOP FLOOR**

BEDROOM - with En-Suite bathroom PRETTY REAR GARDEN OFF STREET PARKING

Approximate Gross Internal Area 1397 sq ft - 130 sq m Ground Floor Area 648 sq ft - 60 sq m First Floor Area 437 sq ft - 41 sq m Top Floor Area 312 sq ft - 29 sq m

Top Floor