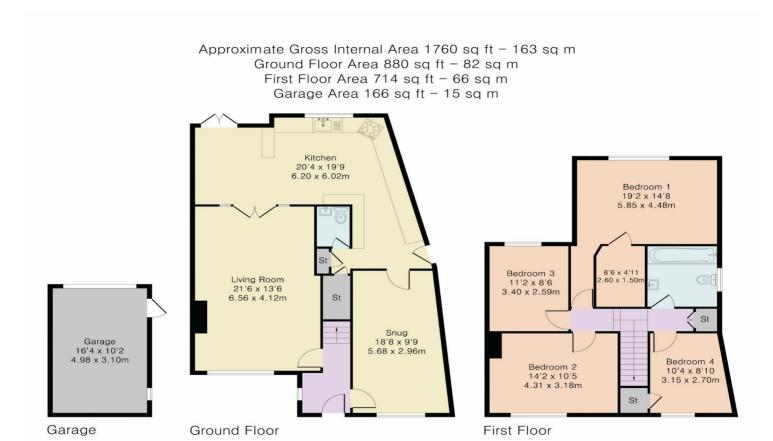

#### **ACCOMMODATION**

**ENTRANCE HALLWAY** LIVING ROOM **KITCHEN SNUG GROUND FLOOR CLOAKROOM** 4 BEDROOMS - one with a walk-in wardrobe **FAMILY BATHROOM** SOUTH FACING 55FT REAR GARDEN GARAGE (in garden no vehicular access) OFF STREET PARKING

Although Pink Plan Itd ensures the highest level of accuracy, measurements of doors, windows and rooms are approximate and no responsibility is taken for error, omission or misstatement. These plans are for representation purposes only as defined by RICS code of measuring practise. No guarantee is given on tal square footage of the property within this plan. The figure icon is for initial guidance only and should not be relied on as a basis of valuation.