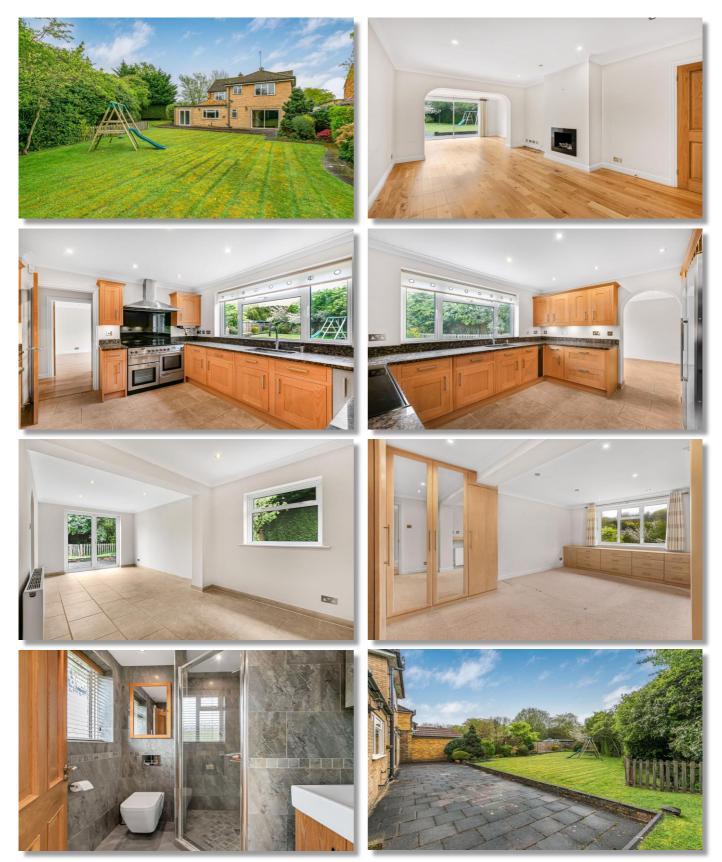

### ACCOMMODATION

ENTRANCE HALLWAY LIVING/PLAYROOM DINING ROOM KITCHEN BREAKFAST ROOM UTILITY ROOM GROUND FLOOR CLOAKROOM 4 BEDROOMS - one with En-Suite shower room FAMILY BATHROOM SIDE AND REAR GARDENS - at the furthest is 105ft in length GARAGE CARRIAGE DRIVEWAY