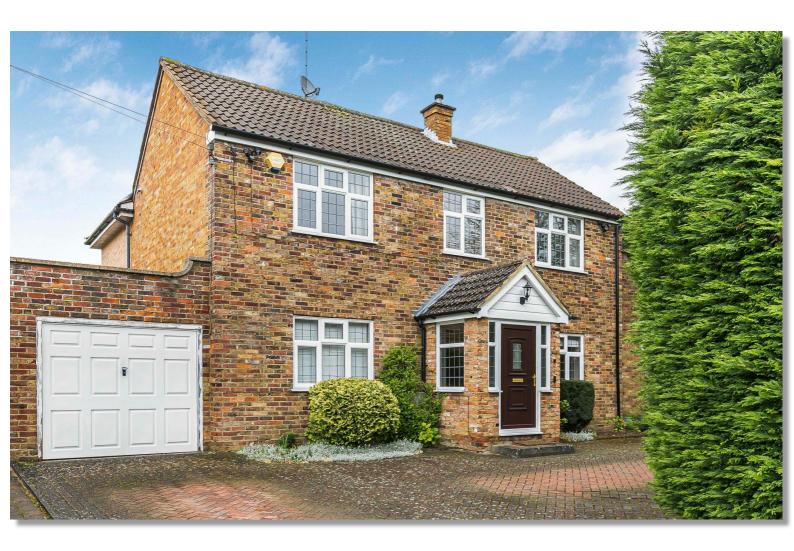

# \*\* CHAIN FREE \*\*

Offered for sale chain free is this good size 4 bedroom 2 bathroom link detached family home situated in a popular residential road. This property has 3 reception rooms and good size garage. Situated on a generous corner plot this property also benefits from planning permission for a double storey side and rear extension. With a carriage driveway there is plenty of parking, the frontage is 75ft wide. The pretty side and rear gardens are a great size for a family garden and at the furthest is 105ft in length.

### DESCRIPTION

Offered for sale chain free is this good size 4 bedroom 2 bathroom link detached family home situated in a popular residential road. This property has 3 reception rooms and good size garage. Situated on a generous corner plot this property also benefits from planning permission for a double storey side and rear extension. With a carriage driveway there is plenty of parking, the frontage is 75ft wide. The pretty side and rear gardens are a great size for a family garden and at the furthest is 105ft in length.