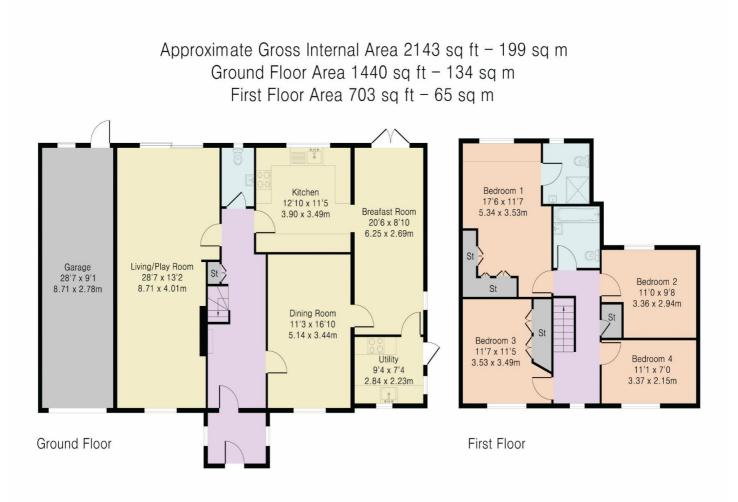

### ACCOMMODATION

ENTRANCE HALLWAY LIVING/PLAYROOM DINING ROOM KITCHEN BREAKFAST ROOM UTILITY ROOM GROUND FLOOR CLOAKROOM 4 BEDROOMS - one with En-Suite shower room FAMILY BATHROOM SIDE AND REAR GARDENS - at the furthest is 105ft in length GARAGE CARRIAGE DRIVEWAY

Although Pink Plan Itd ensures the highest level of accuracy, measurements of doors, windows and rooms are approximate and no responsibility is taken for error, omission or misstatement. These plans are for representation purposes only as defined by RICS code of measuring practise. No guarantee is given on total square footage of the property within this plan. The figure icon is for initial guidance only and should not be relied on as a basis of valuation.