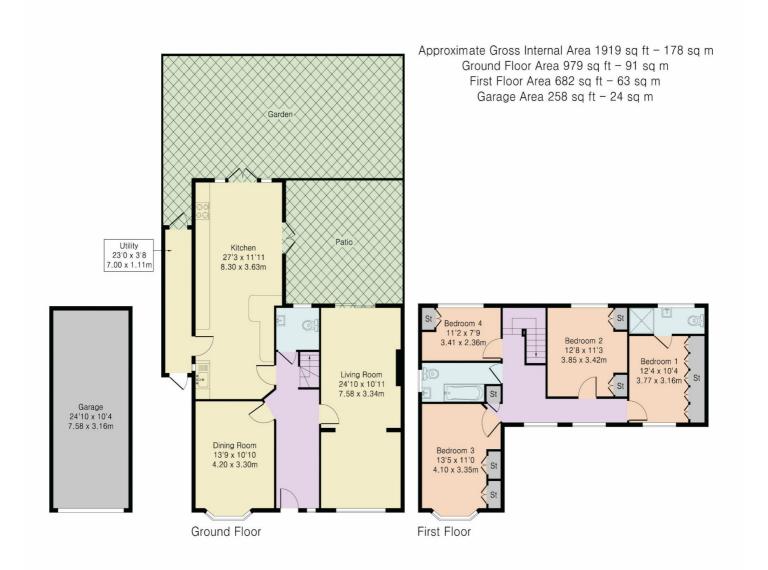

#### **ACCOMMODATION**

ENTRANCE HALLWAY
LIVING ROOM
DINING ROOM
KITCHEN/DINER
GROUND FLOOR CLOAKROOM
4 BEDROOMS- one with En-Suite shower room
FAMILY BATHROOM
135FT X 45FT SOUTH FACING MATURE REAR GARDEN
SIDE ACCESS
GARAGE
OFF STREET PARKING