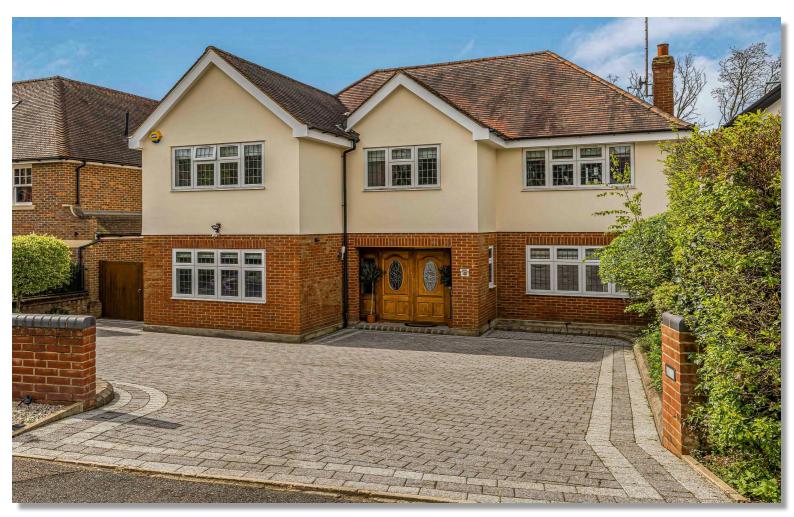

Mountway, Potters Bar, EN6 1EP

Price: £1,450,000 Freehold

Vanessa McCallum Estates Ltd Maple House, High Street, Potters Bar, Hertfordshire., EN6 5BS Tel: 01707 320432 Email: sales@vanessamccallumestates.co.uk www.vanessamccallumestates.co.uk

Situated in this sought after turning is this well presented 6 bedroom 3 bathroom detached family home with over 2,600 sq ft (including outbuilding) of accommodation set over 3 floors. The property features a stunning spacious reception hallway, good size reception rooms, modern kitchen/dining room, Air conditioning to all 6 bedrooms, study to first floor with fully fitted furniture. The 100ft south/west facing rear garden is beautifully kept and has full width patio as well as a timber framed summer house. There is a carriage driveway providing off street parking for numerous vehicles. This property really has everything you could want in a family home.

#### FEATURES DESCRIPTION

Situated in this sought after turning is this well presented 6 bedroom 3 bathroom detached family home with over 2,600 sq ft (including outbuilding) of accommodation set over 3 floors. The property features a stunning spacious reception hallway, good size reception rooms, modern kitchen dining room, Air conditioning to all 6 bedrooms, study to first floor with fully fitted furniture. The 100ft south/west facing rear garden is beautifully kept and has full width patio as well as a timber framed summer house. There is a carriage driveway providing off street parking for numerous vehicles. This property really has everything you could want in a family home.