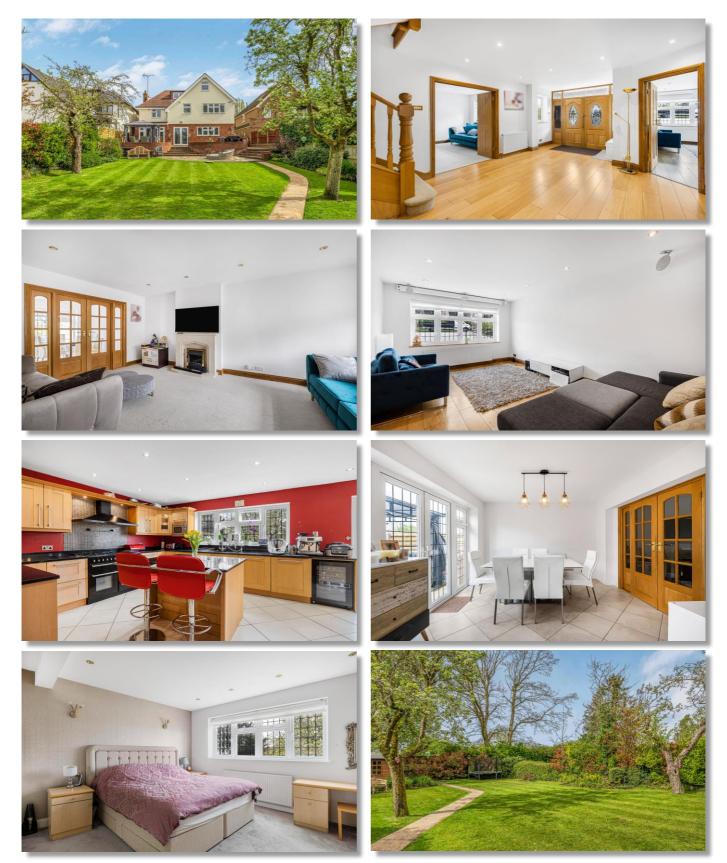

Situated in this sought after turning is this well presented 6 bedroom 3 bathroom detached family home with over 2,600 sq ft (including outbuilding) of accommodation set over 3 floors. The property features a stunning spacious reception hallway, good size reception rooms, modern kitchen/dining room, Air conditioning to all 6 bedrooms, study to first floor with fully fitted furniture. The 100ft south/west facing rear garden is beautifully kept and has full width patio as well as a timber framed summer house. There is a carriage driveway providing off street parking for numerous vehicles. This property really has everything you could want in a family home.

#### FEATURES DESCRIPTION

Situated in this sought after turning is this well presented 6 bedroom 3 bathroom detached family home with over 2,600 sq ft (including outbuilding) of accommodation set over 3 floors. The property features a stunning spacious reception hallway, good size reception rooms, modern kitchen dining room, Air conditioning to all 6 bedrooms, study to first floor with fully fitted furniture. The 100ft south/west facing rear garden is beautifully kept and has full width patio as well as a timber framed summer house. There is a carriage driveway providing off street parking for numerous vehicles. This property really has everything you could want in a family home.

## ACCOMMODATION

SPACIOUS ENTRANCE HALLWAY FAMILY ROOM RECEPTION ROOM KITCHEN/DINER UTILITY ROOM GROUND FLOOR CLOAKROOM

### FIRST FLOOR

5 BEDROOMS- 2 with En-Suites STUDY FAMILY BATHROOM

### SECOND FLOOR

2 BEDROOMS 100FT SOUTH/WEST FACING REAR GARDEN SUMMERHOUSE SIDE ACCESS CARRIAGE DRIVEWAY OTHER EXTRAS INCLUDE PREMIUM 'SMART' 7kw EV CHARGER IRRIGATION SYSTEM IN GARDEN & HOT WATER TAP UNDERFLOOR HEATING IN KITCHEN