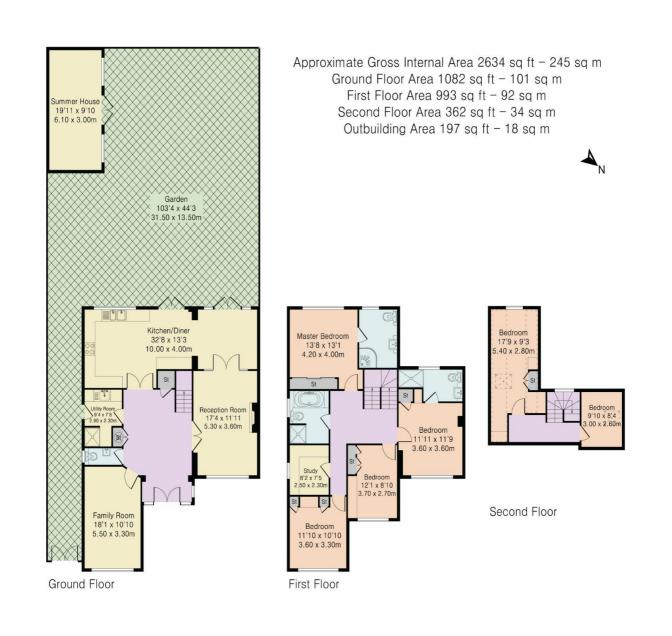

## ACCOMMODATION

SPACIOUS ENTRANCE HALLWAY FAMILY ROOM RECEPTION ROOM KITCHEN/DINER UTILITY ROOM GROUND FLOOR CLOAKROOM

### FIRST FLOOR

5 BEDROOMS- 2 with En-Suites STUDY FAMILY BATHROOM

### SECOND FLOOR

2 BEDROOMS 100FT SOUTH/WEST FACING REAR GARDEN SUMMERHOUSE SIDE ACCESS CARRIAGE DRIVEWAY OTHER EXTRAS INCLUDE PREMIUM 'SMART' 7kw EV CHARGER IRRIGATION SYSTEM IN GARDEN & HOT WATER TAP UNDERFLOOR HEATING IN KITCHEN

Although Pink Plan Itd ensures the highest level of accuracy, measurements of doors, windows and rooms are approximate and no responsibility is taken for error, omission or misstatement. These plans are for representation purposes only as defined by RICS code of measuring practise. No guarantee is given on total square footage of the property within this plan. The figure icon is for initial guidance only and should not be relied on as a basis of valuation.