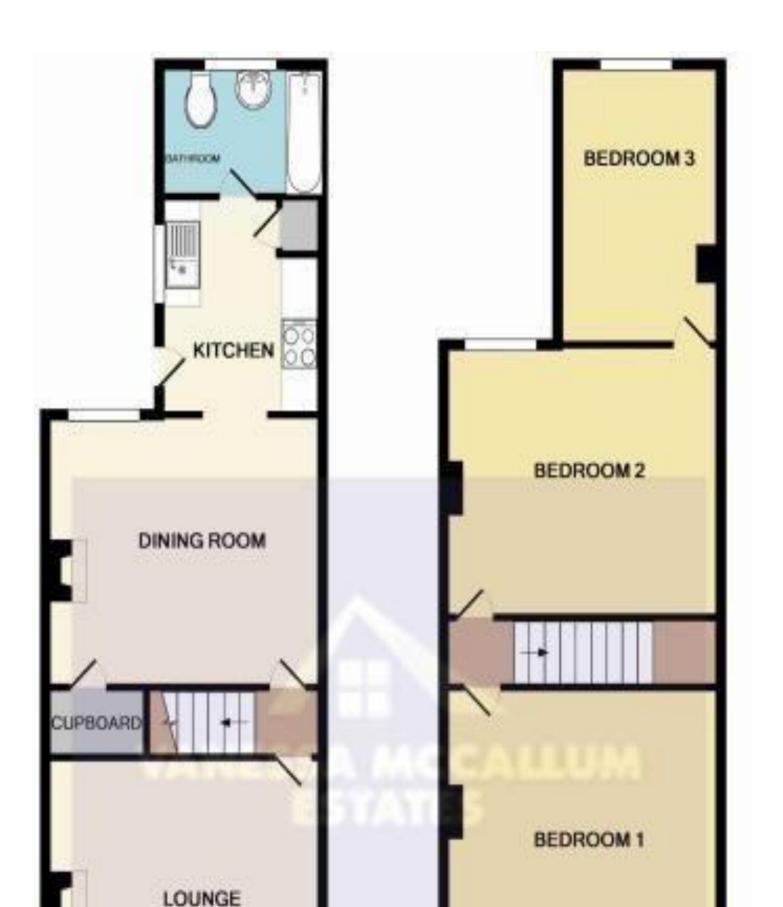

#### **ACCOMMODATION**

ENTRANCE HALLWAY
LOUNGE
DINING ROOM
KITCHEN
GROUND FLOOR BATHROOM
3 BEDROOMS
60FT REAR GARDEN
SIDE ACCESS