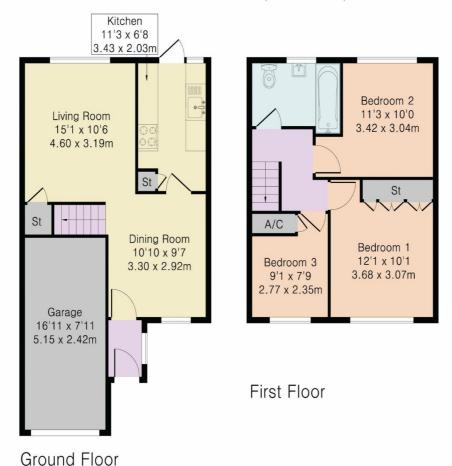

## **ACCOMMODATION**

ENTRANCE HALLWAY LIVING ROOM DINING ROOM KITCHEN 3 BEDROOMS FAMILY BATHROOM GARAGE OFF STREET PARKING

# Approximate Gross Internal Area 892 sq ft - 83 sq m Ground Floor Area 495 sq ft - 46 sq m First Floor Area 397 sq ft - 37 sq m