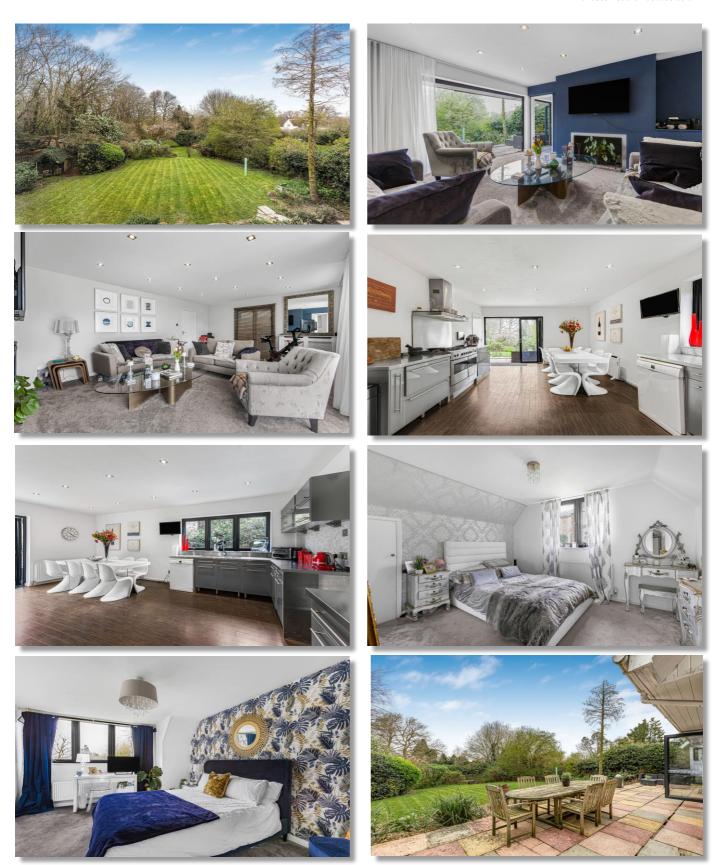

OIEO: £995,000 Freehold

We are delighted to offer for sale this unique Scandinavian style detached family home which boasts 4 bedrooms, 2 reception rooms, 2 bathrooms, good size kitchen/diner, conservatory and double garage. This property is situated at the end of a quiet cul-de-sac and is set on a west facing plot of approx. 0.35 of an acre. This property is exceptionally priced for a quick sale.

- 4 BEDROOM DETACHED FAMILY HOME
- UNIQUE SCANDINAVIAN STYLE
- 2 RECEPTION/ 2 BATHROOMS
- GOOD SIZE KITCHEN/DINER
- CONSERVATORY

- DOUBLE GARAGE
- SITUATED IN A QUIET CUL-DE-SAC
- APPROX 0.35 OF AN ACRE
- WEST FACING PLOT
- OFF STREET PARKING

#### DESCRIPTION

We are delighted to offer for sale this unique Scandinavian style detached family home which boasts 4 bedrooms, 2 reception rooms, 2 bathrooms, good size kitchen/diner, conservatory and double garage. This property is situated at the end of a quiet cul-de-sac and is set on a west facing plot of approx. 0.35 of an acre. This property is exceptionally priced for a quick sale.

#### ACCOMMODATION

ENTRANCE HALLWAY RECEPTION ROOM KITCHEN LIVING ROOM CONSERVATORY GROUND FLOOR CLOAKROOM 4 BEDROOMS FAMILY BATHROOM DOUBLE GARAGE WEST FACING APPROX 0.35 OF AN ACRE PLOT