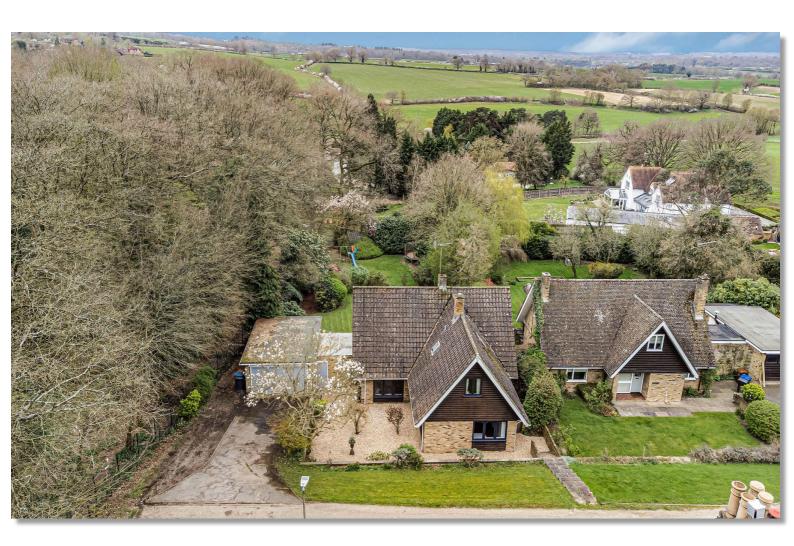

OIEO: £995,000 Freehold

We are delighted to offer for sale this unique Scandinavian style detached family home which boasts 4 bedrooms, 2 reception rooms, 2 bathrooms, good size kitchen/diner, conservatory and double garage. This property is situated at the end of a quiet cul-de-sac and is set on a west facing plot of approx. 0.35 of an acre. This property is exceptionally priced for a quick sale.

#### DESCRIPTION

We are delighted to offer for sale this unique Scandinavian style detached family home which boasts 4 bedrooms, 2 reception rooms, 2 bathrooms, good size kitchen/diner, conservatory and double garage. This property is situated at the end of a quiet cul-de-sac and is set on a west facing plot of approx. 0.35 of an acre. This property is exceptionally priced for a quick sale.

#### ACCOMMODATION

ENTRANCE HALLWAY RECEPTION ROOM KITCHEN LIVING ROOM CONSERVATORY GROUND FLOOR CLOAKROOM 4 BEDROOMS FAMILY BATHROOM DOUBLE GARAGE WEST FACING APPROX 0.35 OF AN ACRE PLOT

#### LOCATION

Hanbury Lane is a quiet Cul-de-sac accessed via the High Road (B158) or Essendon Hill and/or West End Lane. The pretty village of Essendon has a primary school, church and pub. Hertford, Welwyn Garden City, Hatfield, Brookmans Park and Potters Bar are only a short drive away. All of which have mainline railway stations into London, great shopping facilities and secondary schools. The A1(M), M25 and A414 are also a short drive away.