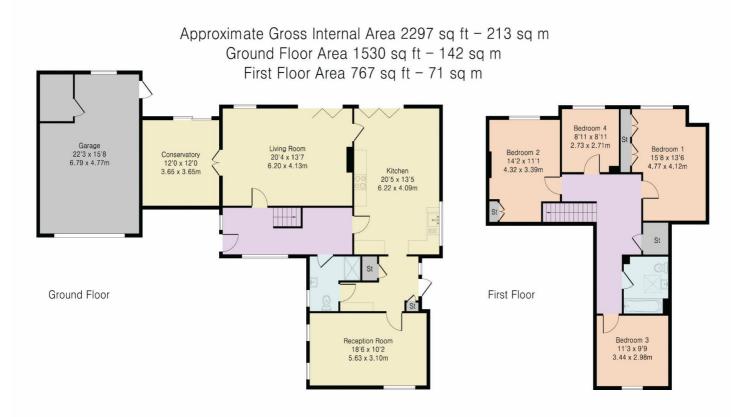

#### ACCOMMODATION

ENTRANCE HALLWAY RECEPTION ROOM KITCHEN LIVING ROOM CONSERVATORY GROUND FLOOR CLOAKROOM 4 BEDROOMS FAMILY BATHROOM DOUBLE GARAGE WEST FACING APPROX 0.35 OF AN ACRE PLOT

Although Pink Plan Itd ensures the highest level of accuracy, measurements of doors, windows and rooms are approximate and no responsibility is taken for error, omission or misstatement. These plans are for representation purposes only as defined by RICS code of measuring practise. No guarantee is given on total square footage of the property within this plan. The figure icon is for initial guidance only and should not be relied on as a basis of valuation.