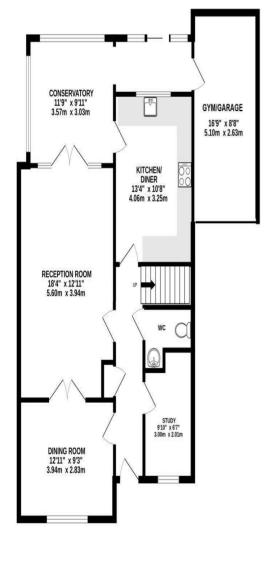

#### **ACCOMMODATION**

ENTRANCE HALLWAY
STUDY
GROUND FLOOR CLOAKROOM
RECEPTION ROOM
DINING ROOM
CONSERVATORY
KITCHEN/DINER
FIRST FLOOR
4 BEDROOMS - One with En-suite
FAMILY BATHROOM
BEDROOM - With En-suite

GROUND FLOOR 1ST FLOOR 2ND FLOOR 2ND FLOOR

TOTAL FLOOR AREA: 1905sq.ft. (177.0 sq.m.) approx.

This floorplan is for illustrative purposes only. The measurement and position of each element is approximate and must be viewed as such