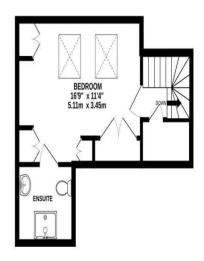

#### **ACCOMMODATION**

ENTRANCE HALLWAY
STUDY
GROUND FLOOR CLOAKROOM
RECEPTION ROOM
DINING ROOM
CONSERVATORY
KITCHEN/DINER
FIRST FLOOR
4 BEDROOMS - One with En-suite
FAMILY BATHROOM
BEDROOM - With En-suite

GROUND FLOOR 1ST FLOOR 2ND FLOOR 2ND FLOOR

TOTAL FLOOR AREA: 1905sq.ft. (177.0 sq.m.) approx.

This floorplan is for illustrative purposes only. The measurement and position of each element is approximate and must be viewed as such