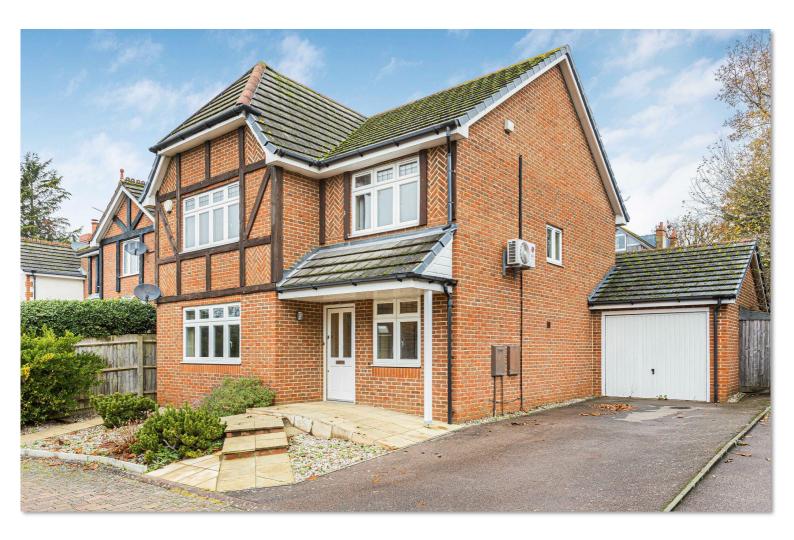

An imposing 5 bedroom detached family home situated in this quiet cul-de-sac location. The property benefits from well-proportioned accommodation set over 3 floors consisting of 4 reception rooms, 3 bathrooms, garage/gym, mature rear garden and private off street parking.

- 5 BEDROOM DETACHED FAMILY HOME
- 4 RECEPTION ROOMS/3 BATHROOMS
- WELL PROPORTIONED ACCOMMODATION
- SET OVER 3 FLOORS

- CUL-DE-SAC LOCATION
- MATURE REAR GARDEN
- GARAGE/GYM
- OFF STREET PARKING

Price: £945,000 Freehold Vanessa McCallum Estates Ltd
Maple House, High Street, Potters Bar,
Hertfordshire., EN6 5BS
Tel: 01707 320432
Email: sales@vanessamccallumestates.co.uk
www.vanessamccallumestates.co.uk

#### **DESCRIPTION**

An imposing 5 bedroom detached family home situated in this quiet cul-de-sac location. The property benefits from well-proportioned accommodation set over 3 floors consisting of 4 reception rooms, 3 bathrooms, garage/gym, mature rear garden and private off street parking.

#### **LOCATION**

This property is located in a private road within a quiet Cul-De-Sac within easy reach of Little Heath and Potters Bar Town Centre. It is a turning off Quakers Lane which in turn is off Church Road, which is a continuation of Darkes Lane. There is a public house and three local schools within a short walk from the property. It is a short walk to Darkes Lane which has a variety of shops and mainline train station with services into Kings Cross and Moorgate with journey times from 18 minutes run regularly. The M25 Junction 24 and A1(M) are a short drive away.