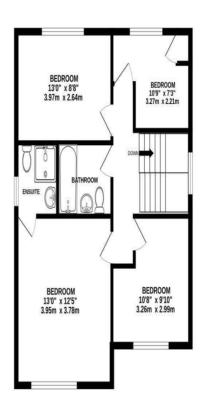

#### **ACCOMMODATION**

ENTRANCE HALLWAY
STUDY
GROUND FLOOR CLOAKROOM
RECEPTION ROOM
DINING ROOM
CONSERVATORY
KITCHEN/DINER
FIRST FLOOR
4 BEDROOMS - One with En-suite
FAMILY BATHROOM
BEDROOM - With En-suite

GROUND FLOOR 1ST FLOOR 2ND FLOOR 2ND FLOOR

TOTAL FLOOR AREA: 1905sq.ft. (177.0 sq.m.) approx.

This floorplan is for illustrative purposes only. The measurement and position of each element is approximate and must be viewed as such