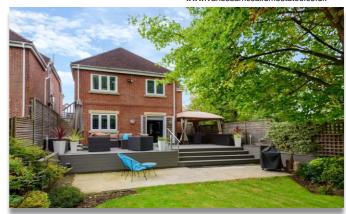

### **EXTERIOR**

APPROX 170FT REAR GARDEN SUMMERHOUSE OFF-STREET PARKING FOR SEVERAL VEHICLES

Mount Grace Road is a desirable turning within Potters Bar, off of Quakers Lane or Billy Lows Lane. Potters Bar main shopping centre in Darkes Lane, Main Line Railway station and Sainsbury's are all a short walk away. Mount Grace secondary school and a variety of primary schools are within walking distance. There are also several very good private schools close by. The A1M and M25 are only a relatively short drive away.