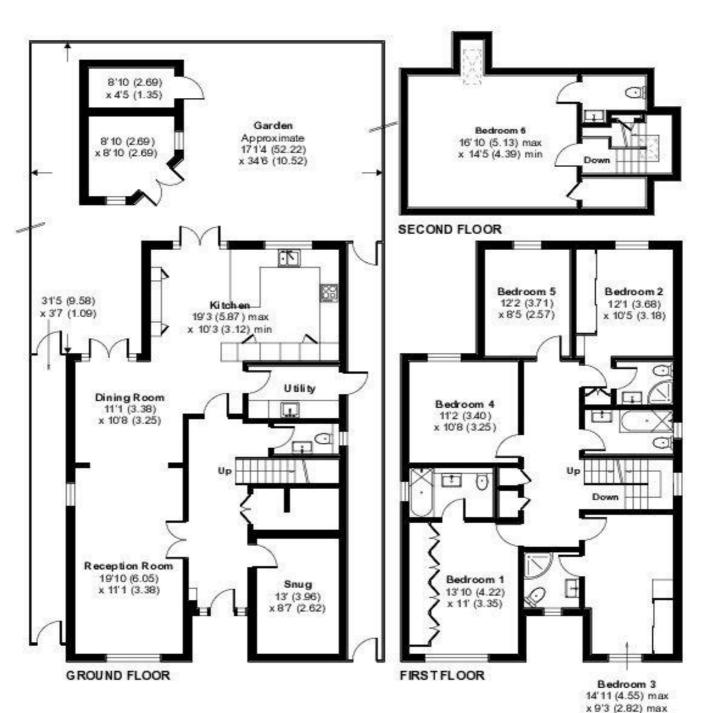

### **ACCOMMODATION**

RECEPTION ROOM **DINING ROOM SNUG GUEST CLOAKROOM UTILITY ROOM** KITCHEN/BREAKFAST ROOM

### **FIRST FLOOR**

5 BEDROOMS WITH 3 EN-SUITES **FAMILY BATHROOM** 

### 2ND FLOOR

OFFICE/BEDROOM WITH WC AND STORAGE

### **EXTERIOR**

APPROX 170FT REAR GARDEN SUMMERHOUSE OFF-STREET PARKING FOR SEVERAL VEHICLES

Mount Grace Road is a desirable turning within Potters Bar, off of Quakers Lane or Billy Lows Lane. Potters Bar main shopping centre in Darkes Lane, Main Line Railway station and Sainsbury's are all a short walk away. Mount Grace secondary school and a variety of primary schools are within walking distance. There are also several very good private schools close by. The A1M and M25 are only a relatively short drive away.

# 31 Mount Grace Road, Potters Bar, EN6 1RD

Approximate Area = 2492 sq ft / 231.5 sq m Outbuilding = 107 sq ft / 9.9 sq m Total = 2599 sq ft / 241.4 sq m