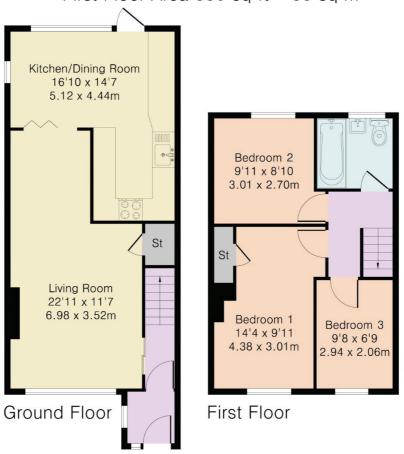

## **ACCOMMODATION**

ENTRANCE HALLWAY LIVING ROOM STORAGE CUPBOARD KITCHEN/DINING ROOM 3 BEDROOMS FAMILY BATHROOM REAR GARDEN OFF-STREET PARKING GARAGE EN-BLOC

Approximate Gross Internal Area 862 sq ft - 80 sq m Ground Floor Area 482 sq ft - 45 sq m First Floor Area 380 sq ft - 35 sq m