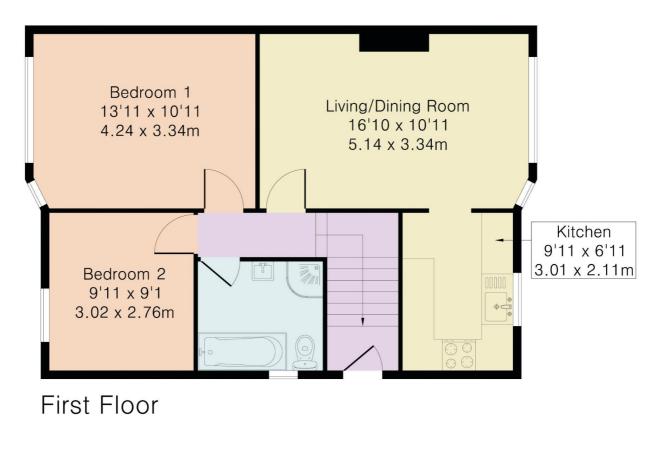

# Approximate Gross Internal Area 634 sq ft - 59 sq m

Although Pink Plan Itd ensures the highest level of accuracy, measurements of doors, windows and rooms are approximate and no responsibility is taken for error, omission or misstatement. These plans are for representation purposes only as defined by RICS code of measuring practise. No guarantee is given on total square footage of the property within this plan. The figure icon is for initial guidance only and should not be relied on as a basis of valuation.