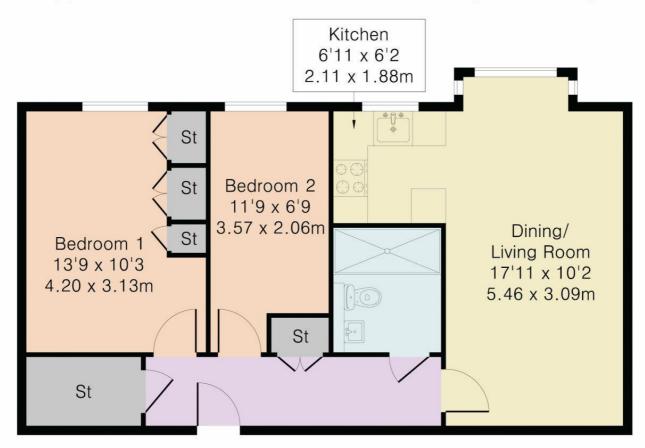

#### **ACCOMMODATION**

LIVING/DINING ROOM
KITCHEN
2 BEDROOMS
SHOWER ROOM
HALLWAY WITH STORAGE OVERNIGHT
GUEST SUITE
COMMUNAL LAUNDRY
SHARE OF COMMUNAL LIVING AREAS
RESIDENTS & VISITOR PARKING

# Approximate Gross Internal Area 625 sq ft - 58 sq m

Although Pink Plan Itd ensures the highest level of accuracy, measurements of doors, windows and rooms are approximate and no responsibility is taken for error, omission or misstatement. These plans are for representation purposes only as defined by RICS code of measuring practise. No guarantee is given on total square footage of the property within this plan. The figure icon is for initial guidance only and should not be relied on as a basis of valuation.