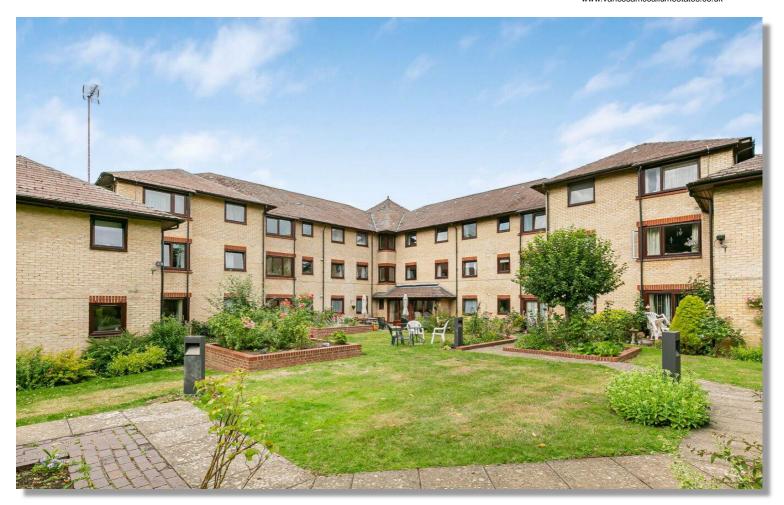

A spacious 2 bedroom ground floor apartment situated in this retirement block. Benefiting from lovely communal grounds, parking, lift, laundry room and a communal room which has many social activities. The property is offered for sale on a chain free basis and has plenty of storage.

#### **DESCRIPTION**

A spacious 2 bedroom ground floor apartment situated in this retirement block. Benefiting from lovely communal grounds, parking, lift, laundry room and a communal room which has many social activities. The property is offered for sale on a chain free basis and has plenty of storage.

- COMMUNAL LOUNGE AREA
- SHOWER ROOM
- RRESIDENTS & VISITOR PARKING
- COMMUNAL GARDENS

- CHAIN FREE
- WARDEN ASSISTED
- OVERNIGHT GUEST SUITE
- COMMUNAL LAUNDRY ROOM

Price: £165,000 Leasehold Vanessa McCallum Estates Ltd
Maple House, High Street, Potters Bar,
Hertfordshire., EN6 5BS
Tel: 01707 320432
Email: sales@vanessamccallumestates.co.uk
www.vanessamccallumestates.co.uk

#### **ACCOMMODATION**

LIVING/DINING ROOM
KITCHEN
2 BEDROOMS
SHOWER ROOM
HALLWAY WITH STORAGE OVERNIGHT
GUEST SUITE
COMMUNAL LAUNDRY
SHARE OF COMMUNAL LIVING AREAS
RESIDENTS & VISITOR PARKING