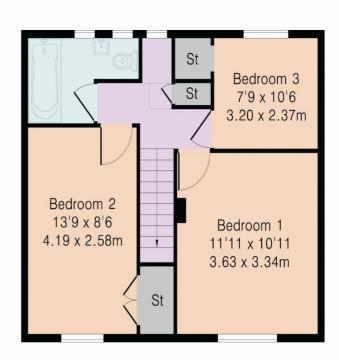

## **ACCOMMODATION**

ENTRANCE HALL WAY LIVING ROOM KITCHEN/DINING ROOM GROUND FLOOR CLOAKROOM 3 BEDROOMS FAMILY BATHROOM 45FT REAR GARDEN

# Approximate Gross Internal Area 878 sq ft - 82 sq m Ground Floor Area 439 sq ft - 41 sq m First Floor Area 439 sq ft - 41 sq m

Ground Floor

First Floor