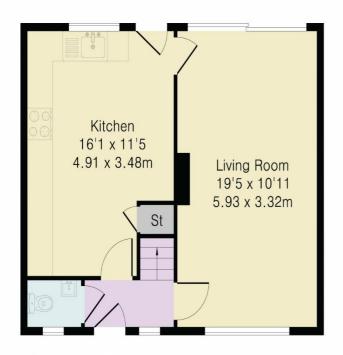

## **ACCOMMODATION**

ENTRANCE HALL WAY LIVING ROOM KITCHEN/DINING ROOM GROUND FLOOR CLOAKROOM 3 BEDROOMS FAMILY BATHROOM 45FT REAR GARDEN

# Approximate Gross Internal Area 878 sq ft - 82 sq m Ground Floor Area 439 sq ft - 41 sq m First Floor Area 439 sq ft - 41 sq m

Ground Floor

First Floor