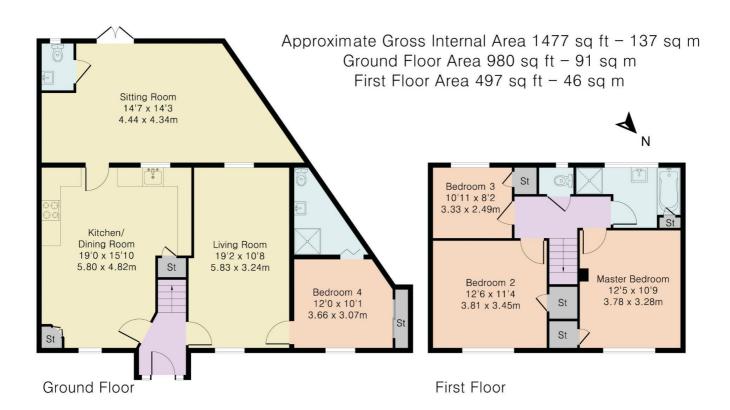

#### **ACCOMMODATION**

PORCH
ENTRANCE HALLWAY
KITCHEN/DINING ROOM
SITTING ROOM
LIVING ROOM
LIVING ROOM
BEDROOM 4 WITH BUILT-IN STORAGE (GROUND FLOOR)
GROUND FLOOR SHOWER ROOM
3 FURTHER BEDROOMS (ALL WITH BUILT-IN STORAGE)
FAMILY BATHROOM
REAR GARDEN
OFF-STREET PARKING FOR SEVERAL VEHICLES

Although Pink Plan Itd ensures the highest level of accuracy, measurements of doors, windows and rooms are approximate and no responsibility is taken for error, omission or misstatement. These plans are for representation purposes only as defined by RICS code of measuring practise. No guarantee is given on total square footage of the property within this plan. The figure icon is for initial guidance only and should not be relied on as a basis of valuation.